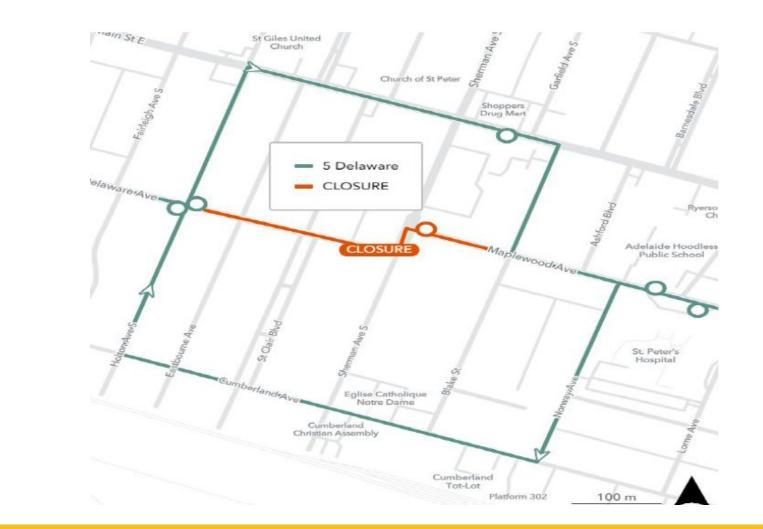

## **Route Change**

From 9:00AM Tuesday May 21<sup>st</sup> to 6:00PM Friday May 24<sup>th</sup> Route 5 DELAW ARE will be on detour due to Construction on Delaware & Sherman Intersection.

**EASTBOUND** (To Downtown) - From Delaware Ave. and Holton Ave., left on Holton Ave., Right on Main St., right on Blake St., left on Maplewood Ave. and resume regular eastbound routing.

**Westbound** (from Downtown) - From Maplewood Ave. and Norway Ave., left on Norway Ave., right on Cumberland Ave., right on Holton Ave., left on Delaware Ave. and resume regular westbound routing.