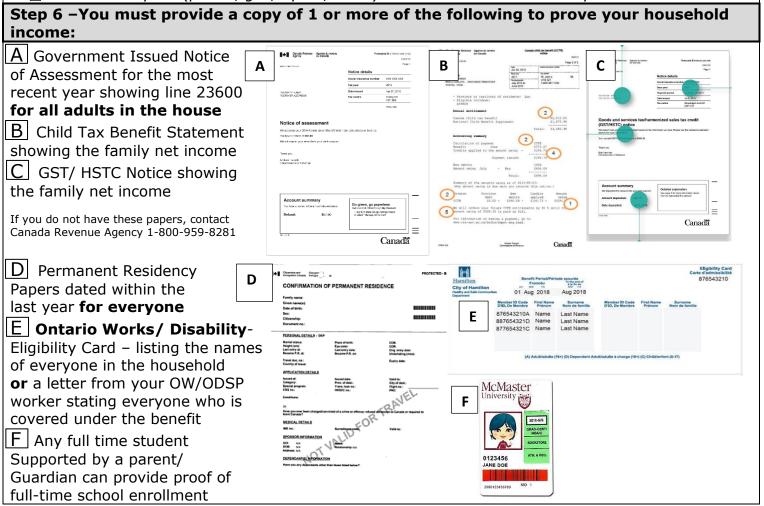

| <b>Type of Application:</b> NEW                                                                                       |               |                   |                |                                                     |                  |                  |                                 |                                           |  |
|-----------------------------------------------------------------------------------------------------------------------|---------------|-------------------|----------------|-----------------------------------------------------|------------------|------------------|---------------------------------|-------------------------------------------|--|
| Step 1 – Eligibility: Approval is based on need using the Statistics Canada Low Income Measure                        |               |                   |                |                                                     |                  |                  |                                 |                                           |  |
| numbers after tax (LIM). (currently using 2020)                                                                       |               |                   |                |                                                     |                  |                  |                                 |                                           |  |
| Combined household income must be below the amount shown (Line 23600)                                                 |               |                   |                |                                                     |                  |                  |                                 |                                           |  |
| Circle # people                                                                                                       | 1             | 2                 | 3              | 4                                                   | _                | 5                | 6                               | 7+                                        |  |
|                                                                                                                       |               | \$37,576 \$46,021 |                | \$53,140 \$59,412                                   |                  | \$65,083         | \$70,298                        |                                           |  |
| Step 2 – Household Information (Please print clearly)                                                                 |               |                   |                |                                                     |                  |                  |                                 |                                           |  |
| Unit #                                                                                                                | Address       | :                 |                |                                                     |                  |                  |                                 |                                           |  |
| City:                                                                                                                 | Province:     |                   |                | Postal Code:                                        |                  |                  |                                 |                                           |  |
|                                                                                                                       |               |                   |                |                                                     |                  |                  |                                 |                                           |  |
| Cell Phone:                                                                                                           |               | Home Phone:       |                |                                                     |                  |                  |                                 |                                           |  |
| Email:                                                                                                                |               |                   |                | How can we contact you? <b>Check all that apply</b> |                  |                  |                                 |                                           |  |
| □ Home Phone □ Cell Phone □ Email □ Mail<br>Do you or anyone who lives in the house listed own a business? □ YES □ NO |               |                   |                |                                                     |                  |                  |                                 |                                           |  |
| Are you or anyone who lives in the house self-employed?  YES NO                                                       |               |                   |                |                                                     |                  |                  |                                 |                                           |  |
| <b>Step 3 – Household Occupants:</b> Please name all people living in the house – use a second form if                |               |                   |                |                                                     |                  |                  |                                 |                                           |  |
| necessary. *Initials required for all people 18+ agreeing to terms in Step 7                                          |               |                   |                |                                                     |                  |                  |                                 |                                           |  |
| □ Married □ Common Law □ Widowed □ Divorced □ Separated □ Single                                                      |               |                   |                |                                                     |                  |                  |                                 |                                           |  |
| First Name                                                                                                            |               | Last Name         |                | Gender                                              | Date of<br>Birth |                  | *Initials Required<br>(*step 7) |                                           |  |
| Applicant                                                                                                             |               |                   |                |                                                     | (0               | ld/mm/yy)        |                                 |                                           |  |
| Spouse/<br>Partner                                                                                                    |               |                   |                |                                                     |                  |                  |                                 |                                           |  |
| Other People in Hom                                                                                                   | ne (list ever | yone includir     | ig parents, gi | randparent                                          | ts, sil          | blings, adul     | t children, kie                 | ds etc.)                                  |  |
| First Name                                                                                                            |               | Last Name         |                | Gender L                                            |                  | Date of<br>Birth | -                               | Initials ages 18+/<br>Minor Sport Request |  |
|                                                                                                                       |               |                   |                |                                                     | (dd/mm/yy)       |                  |                                 |                                           |  |
|                                                                                                                       |               |                   |                |                                                     |                  |                  |                                 |                                           |  |
|                                                                                                                       |               |                   |                |                                                     |                  |                  |                                 |                                           |  |
|                                                                                                                       |               |                   |                |                                                     |                  |                  |                                 |                                           |  |
|                                                                                                                       |               |                   |                |                                                     |                  |                  |                                 |                                           |  |
|                                                                                                                       |               |                   |                |                                                     |                  |                  |                                 |                                           |  |
| Step 4 – Support Needed (benefits are for 12 months)                                                                  |               |                   |                |                                                     |                  |                  |                                 |                                           |  |
| For Families (with children under 18)- all are included For Adults/Seniors                                            |               |                   |                |                                                     |                  |                  |                                 |                                           |  |
| □ Free Family Participation Pass (valid for drop-in programs) (no children at add                                     |               |                   |                |                                                     |                  |                  | -                               |                                           |  |
|                                                                                                                       |               |                   |                |                                                     |                  |                  |                                 |                                           |  |
| □ 90% off Rec Centre program registrations up to \$150/child □ 75% off Participation Pass                             |               |                   |                |                                                     |                  |                  |                                 |                                           |  |
| □ 50% off minor sport registration (max \$100, ice sports \$150) □ 75% off Skate Pass                                 |               |                   |                |                                                     |                  |                  |                                 |                                           |  |
| □ 65% off up to 15 days of Camp Kidaca (year-round programs) □ 50% off Waterfit Pass Yr/Mth                           |               |                   |                |                                                     |                  |                  |                                 |                                           |  |
| Office Use Only V.1 Date:                                                                                             |               |                   |                |                                                     |                  |                  |                                 |                                           |  |
| NOA Year Drug Card OW ODSP                                                                                            |               |                   |                |                                                     |                  |                  |                                 |                                           |  |
|                                                                                                                       |               |                   |                |                                                     |                  |                  |                                 |                                           |  |
| Check Legend ADWF SNWF SNSK POR DL Lease Bill Bank Other Fax Email                                                    |               |                   |                |                                                     |                  |                  |                                 |                                           |  |
|                                                                                                                       | eived         |                   | Approved       |                                                     |                  | Notified         |                                 | EM                                        |  |