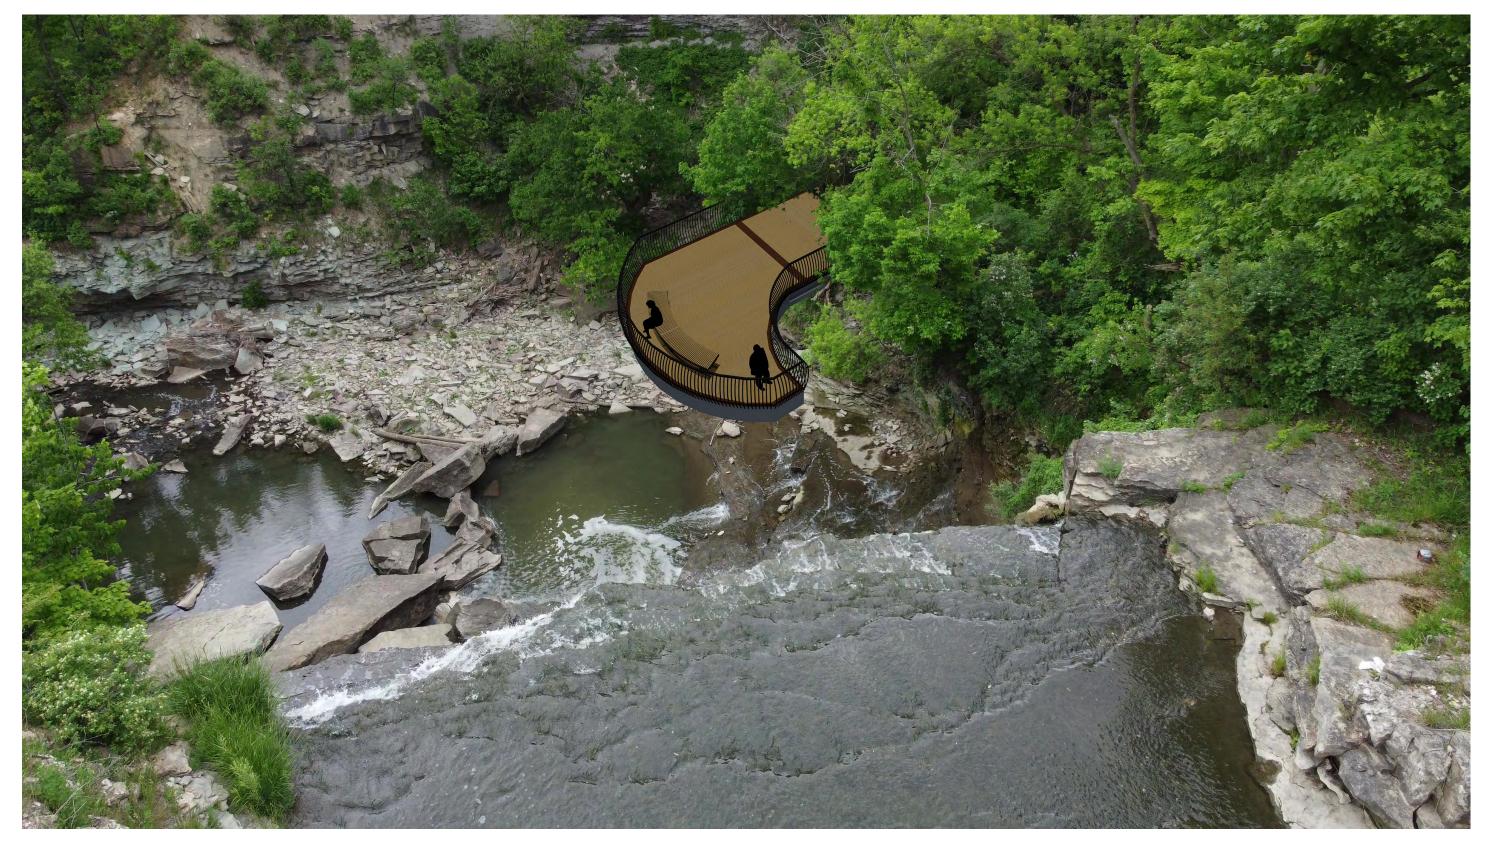

#### **SERPENTINE LOOKOUT**

PERSPECTIVE B

ALBION FALLS SOUTH LOOKOUT PLATFORM DESIGN
885 MOUNTAIN BROW BLVD, HAMILTON, ON
PROJECT NO: 21-137 | Contract Number: C11-40-21
DATE: 2022.07.27