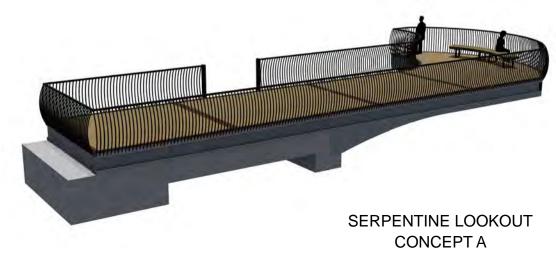

#### **WOODLINE LOOKOUT**

CONCEPT A

**SERPENTINE LOOKOUT CONCEPT B** 

#### **LEGEND**





**ELEVATED BOARDWALK** 

MAXIMIZED VIEW OF FALLS



**DESIGN CONCEPTS PLAN VIEW** 





#### **ALBION FALLS SOUTH LOOKOUT PLATFORM DESIGN**

885 MOUNTAIN BROW BLVD, HAMILTON, ON PROJECT NO: 21-137 | Contract Number: C11-40-21 DATE: 2022.07.27











## **WOODLINE LOOKOUT**

PERSPECTIVE A







# **WOODLINE LOOKOUT**

PERSPECTIVE B





ALBION FALLS SOUTH LOOKOUT PLATFORM DESIGN
885 MOUNTAIN BROW BLVD, HAMILTON, ON
PROJECT NO: 21-137 | Contract Number: C11-40-21
DATE: 2022.07.27









## **SERPENTINE LOOKOUT**

PERSPECTIVE A







#### **SERPENTINE LOOKOUT**

PERSPECTIVE B





ALBION FALLS SOUTH LOOKOUT PLATFORM DESIGN
885 MOUNTAIN BROW BLVD, HAMILTON, ON
PROJECT NO: 21-137 | Contract Number: C11-40-21
DATE: 2022.07.27