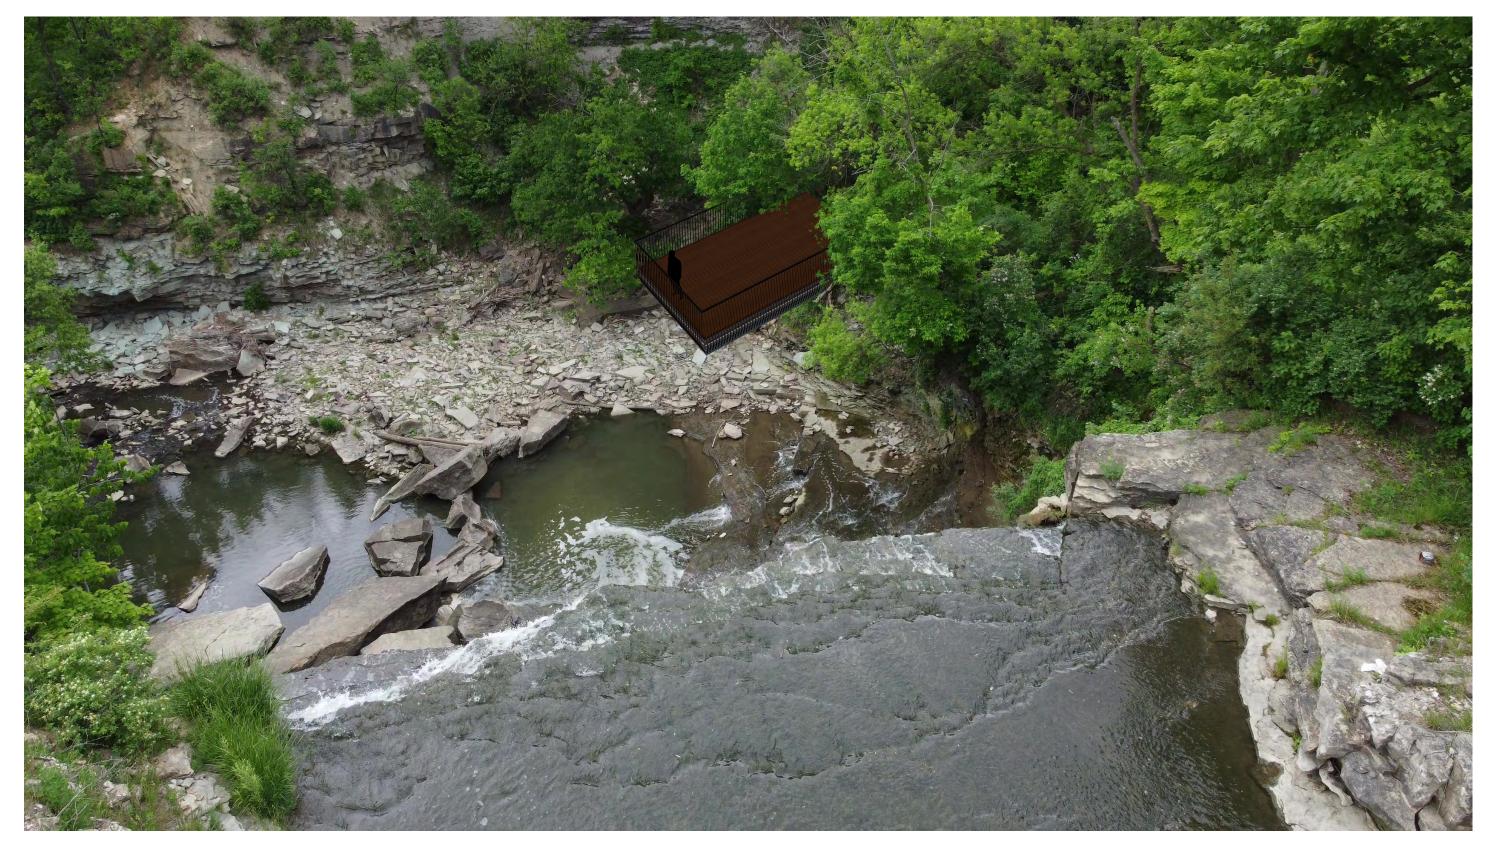

## **SERPENTINE LOOKOUT**

PERSPECTIVE A

#### **SERPENTINE LOOKOUT**

PERSPECTIVE B

ALBION FALLS SOUTH LOOKOUT PLATFORM DESIGN
885 MOUNTAIN BROW BLVD, HAMILTON, ON
PROJECT NO: 21-137 | Contract Number: C11-40-21
DATE: 2022.07.27