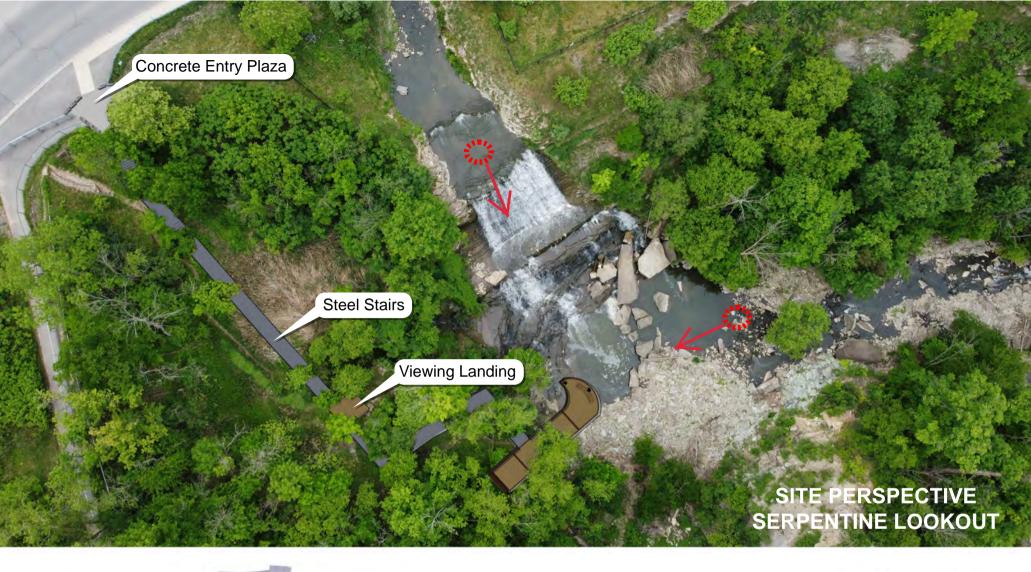

#### **WOODLINE LOOKOUT**

CONCEPT A

**SERPENTINE LOOKOUT CONCEPT B** 

#### **LEGEND**

**ELEVATED BOARDWALK** 

MAXIMIZED VIEW OF FALLS

**DESIGN CONCEPTS PLAN VIEW** 