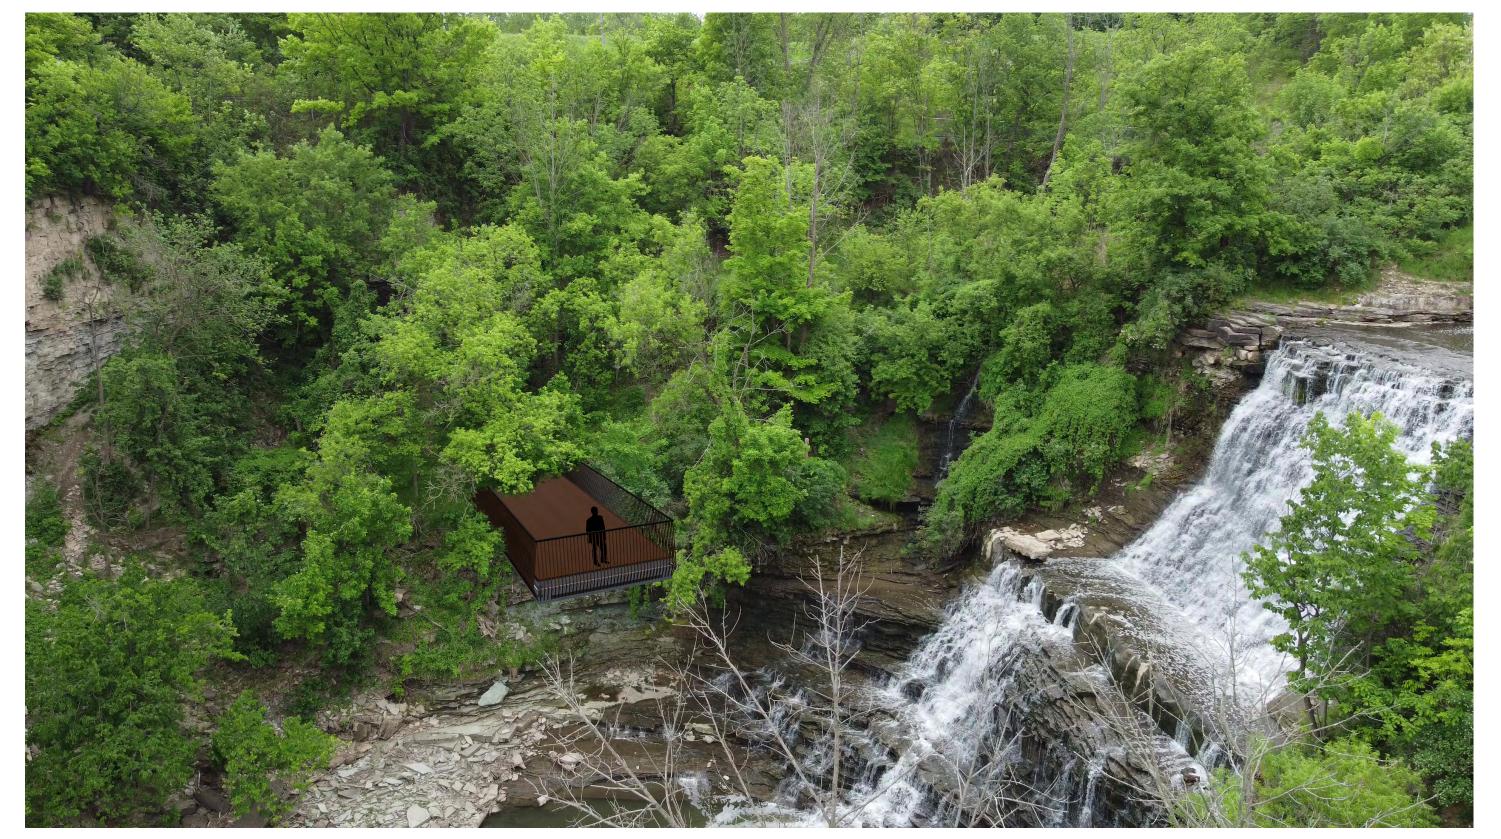

## **WOODLINE LOOKOUT**

PERSPECTIVE A

# **WOODLINE LOOKOUT**

PERSPECTIVE B

ALBION FALLS SOUTH LOOKOUT PLATFORM DESIGN
885 MOUNTAIN BROW BLVD, HAMILTON, ON
PROJECT NO: 21-137 | Contract Number: C11-40-21
DATE: 2022.07.27