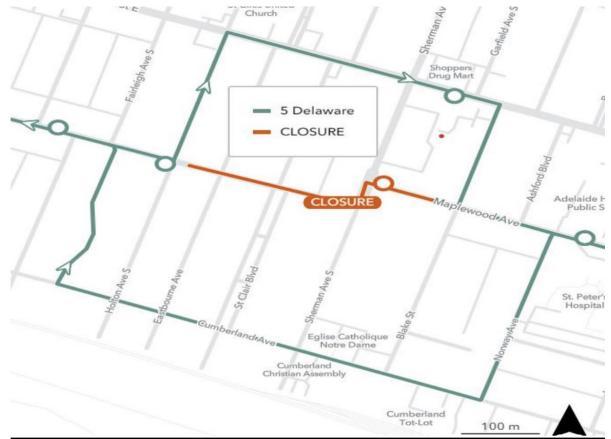

## Route Change

From JUNE 11th, 2024 from approx. 7:00 AM until Friday, June 14th, 2024 at approximately 6:00 PM Route 5 DELAWARE will be on detour due to Construction

**Eastbound (From Downtown) -** From Delaware Avenue and Holton Avenue, Left on Holton Avenue, Right on Main Street, Right on Blake Street, Left on Maplewood Avenue and resume regular eastbound routing.

**Westbound (To Downtown) -** From Maplewood Avenue and Norway Avenue, Left on Norway Avenue, Right on Cumberland Avenue, Right on Fairleigh Avenue, Left on Delaware Avenue and resume regular westbound routing.