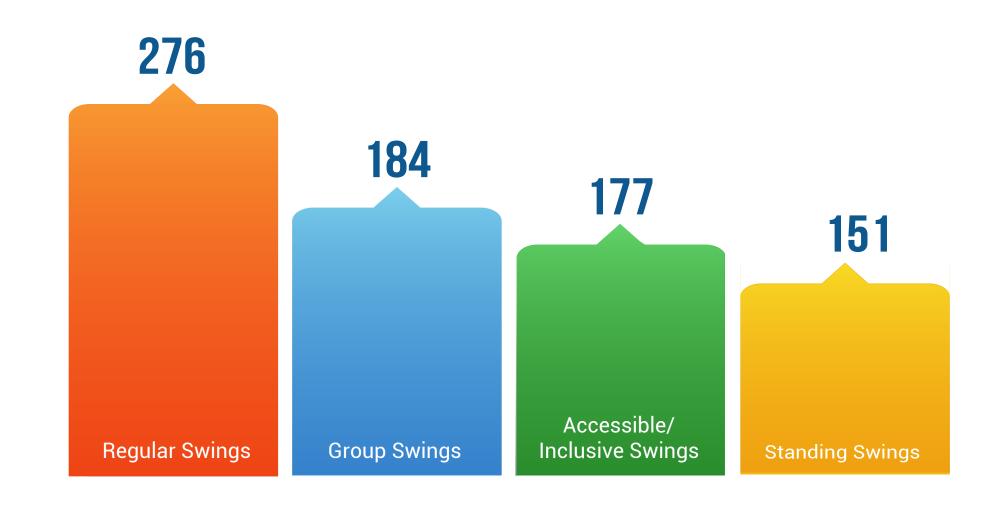

### What type of swings would you like to see in the park?

Regular Swings

Optional question (321 responses)