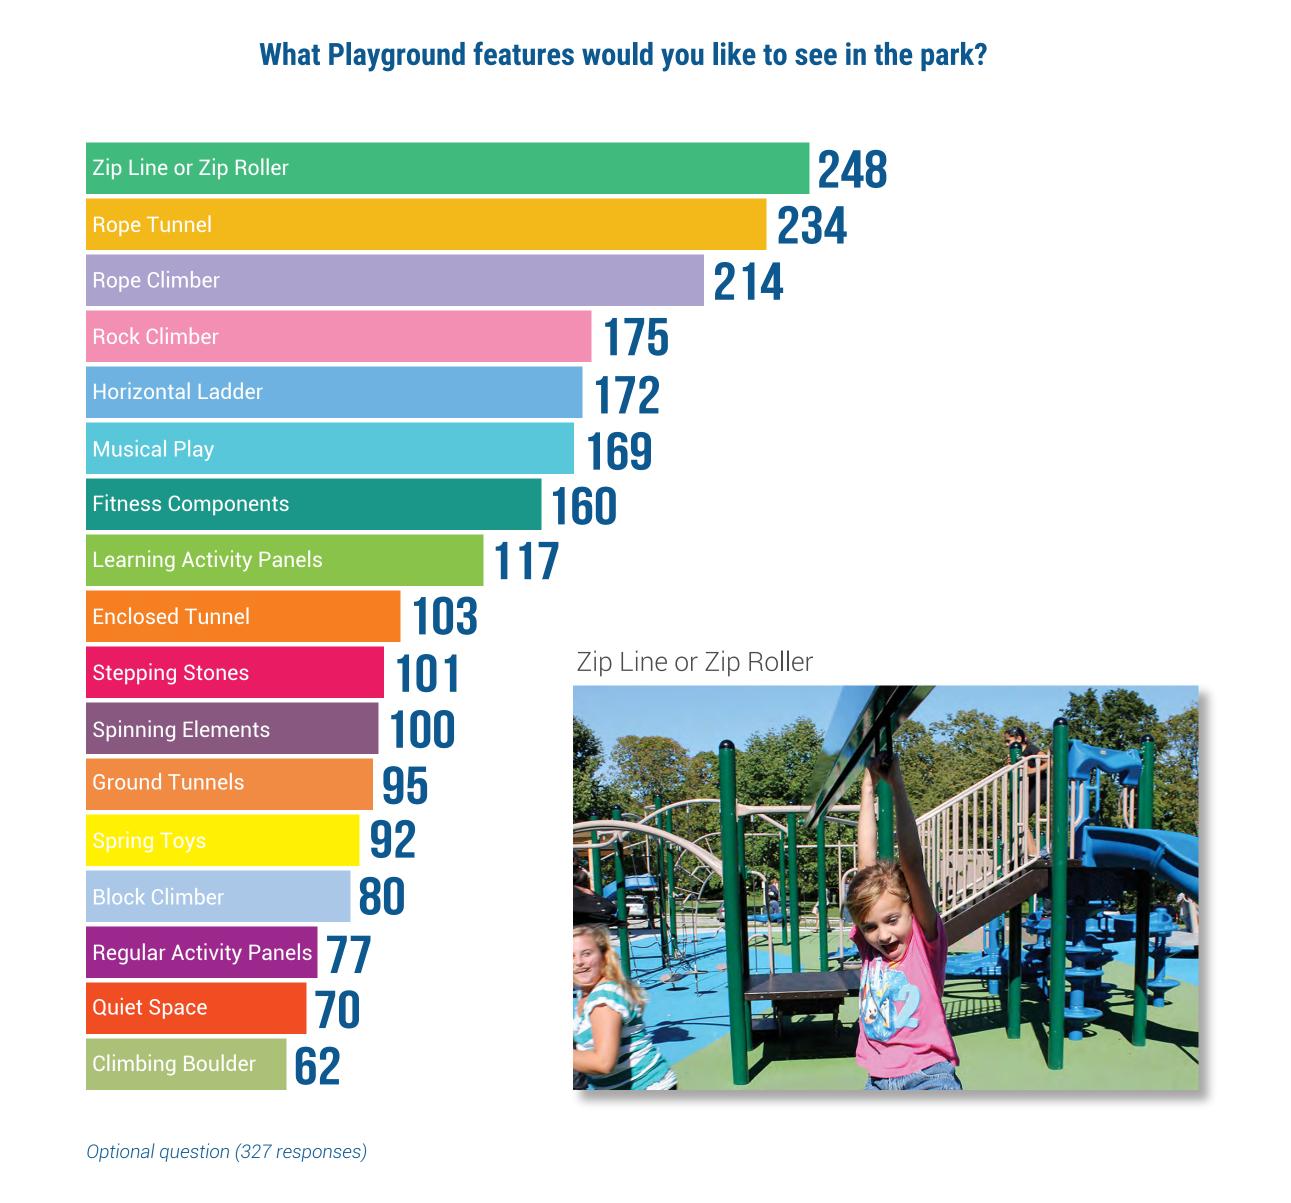

# Highbury Meadows Park Development

SURVEY RESPONSES

### Do you live in the Highbury Meadows Park Neighbourhood



Optional question (283 responses)

# How often do you plan to visit Highbury Meadows Park? 66 (23.1%) 220 (76.9%) Frequently (3 or more visits per week) Occasionally (Less than 3 visits per week)



### Which Park concept do you prefer?



### Which Playground theme do you like best?



Optional question (329 responses)

### Nature Theme





## Highbury Meadows Park Development

SURVEY RESPONSES





### What type of slides would you like to see in the park



# Large Slide

### What type of swings would you like to see in the park?



Regular Swings



Optional question (321 responses)