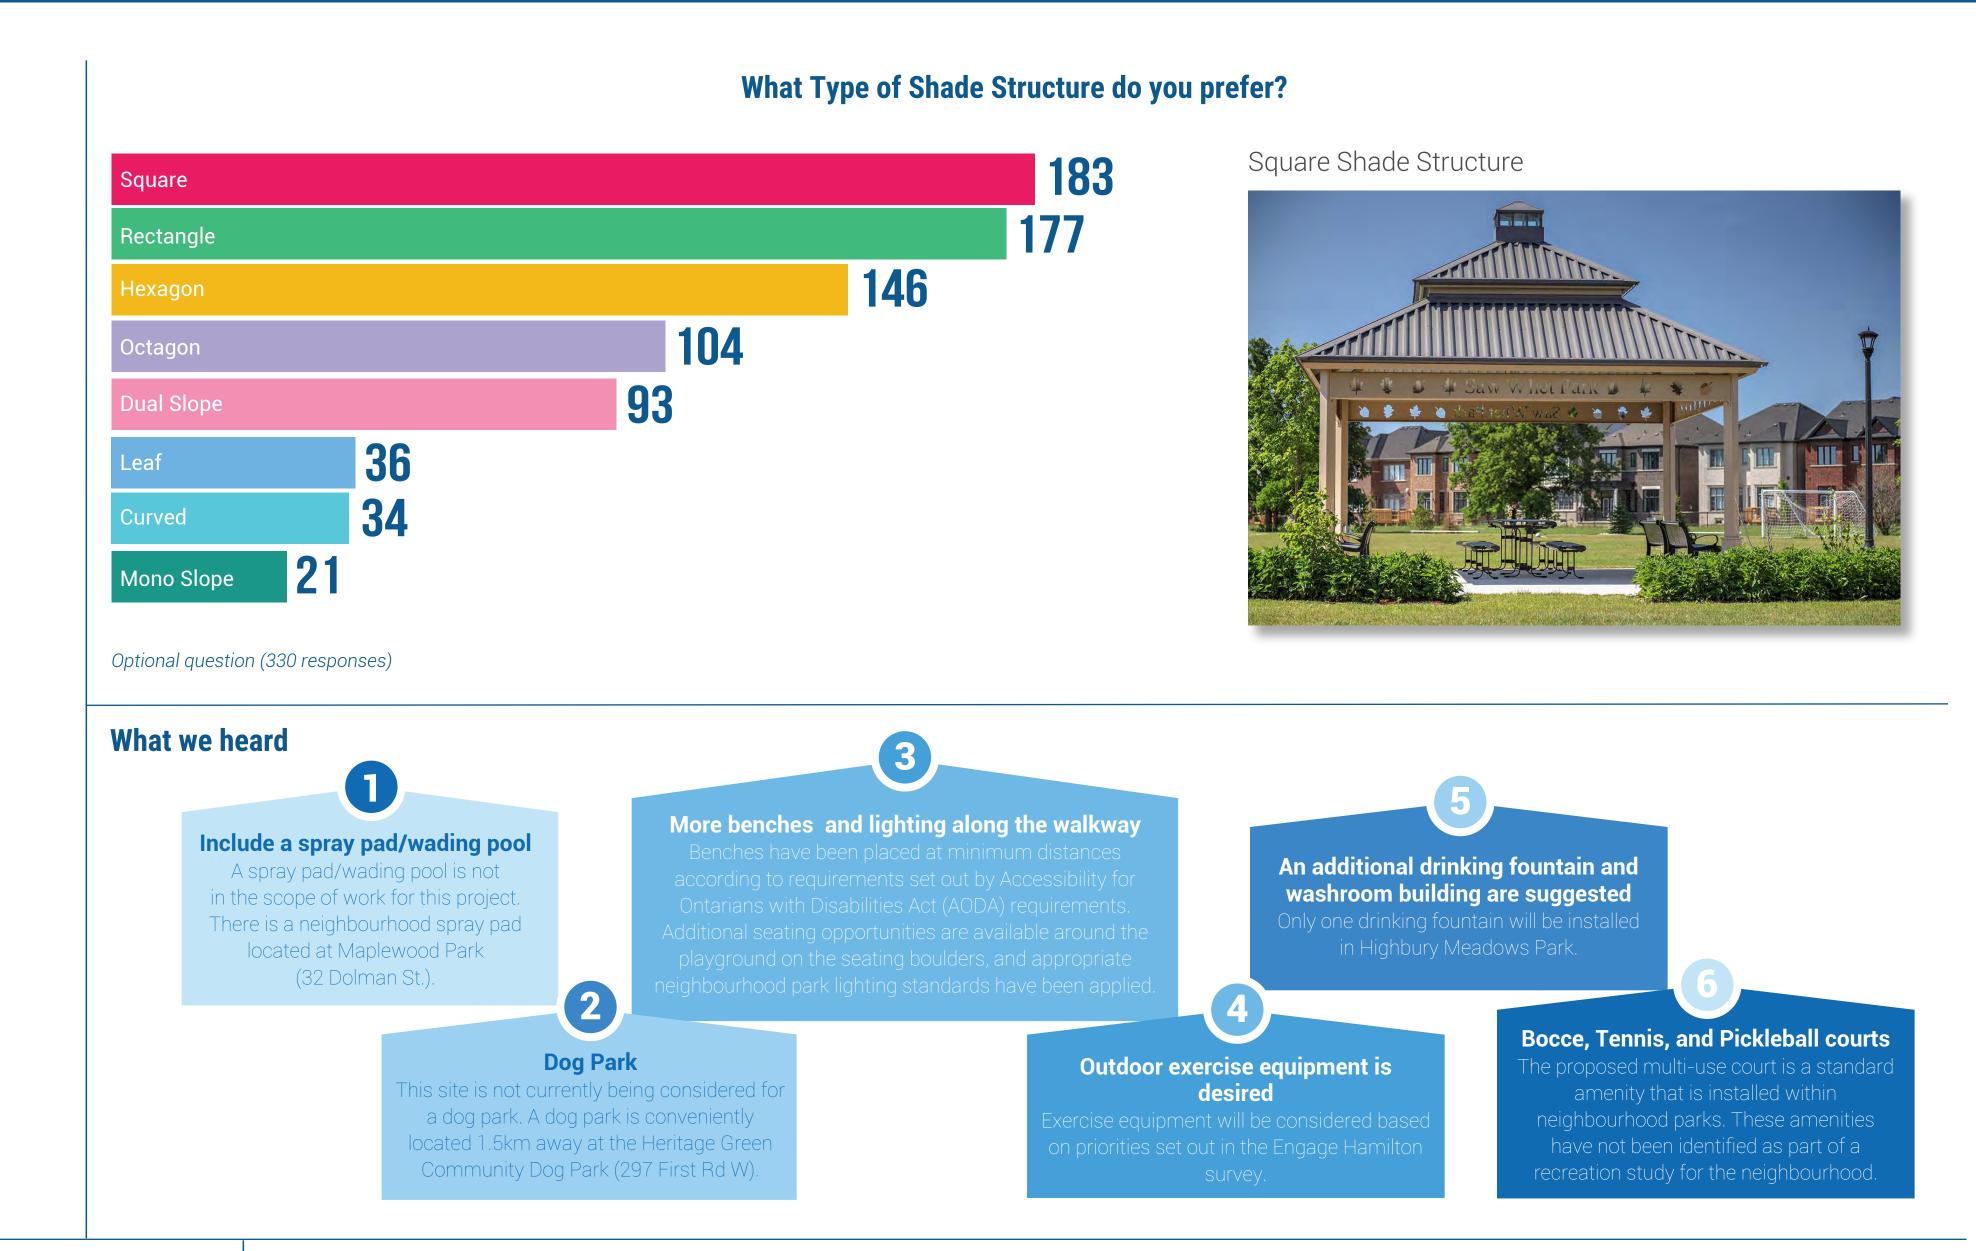

### What type of swings would you like to see in the park?

Regular Swings

Optional question (321 responses)