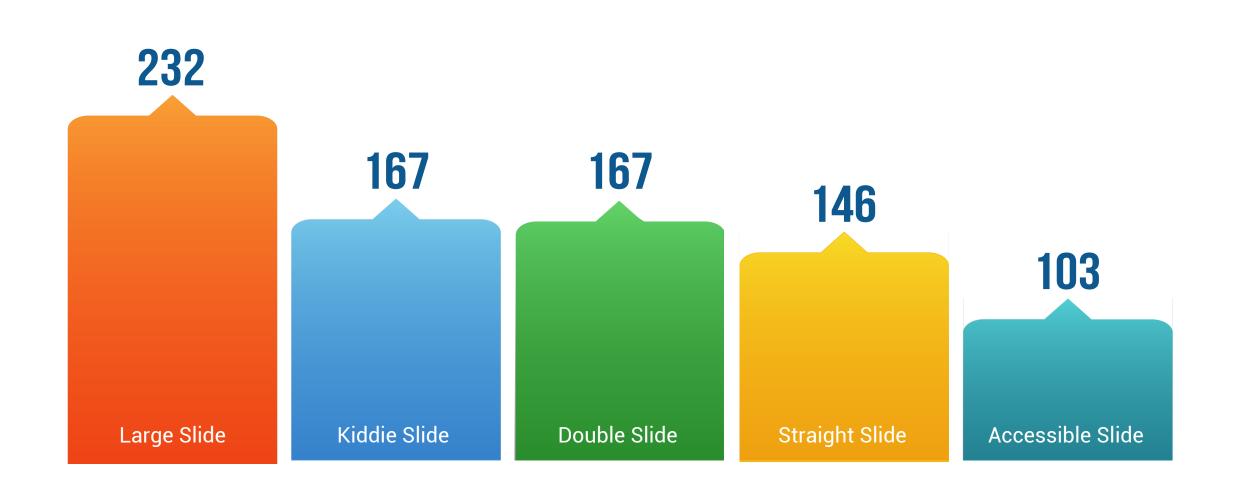

# Highbury Meadows Park Development

SURVEY RESPONSES

### Do you live in the Highbury Meadows Park Neighbourhood



Optional question (283 responses)

# How often do you plan to visit Highbury Meadows Park? 66 (23.1%) 220 (76.9%) Frequently (3 or more visits per week) Occasionally (Less than 3 visits per week)



### Which Park concept do you prefer?



### Which Playground theme do you like best?



Optional question (329 responses)

### Nature Theme





## Highbury Meadows Park Development

SURVEY RESPONSES





### What type of slides would you like to see in the park



# Large Slide

### What type of swings would you like to see in the park?



Regular Swings



Optional question (321 responses)