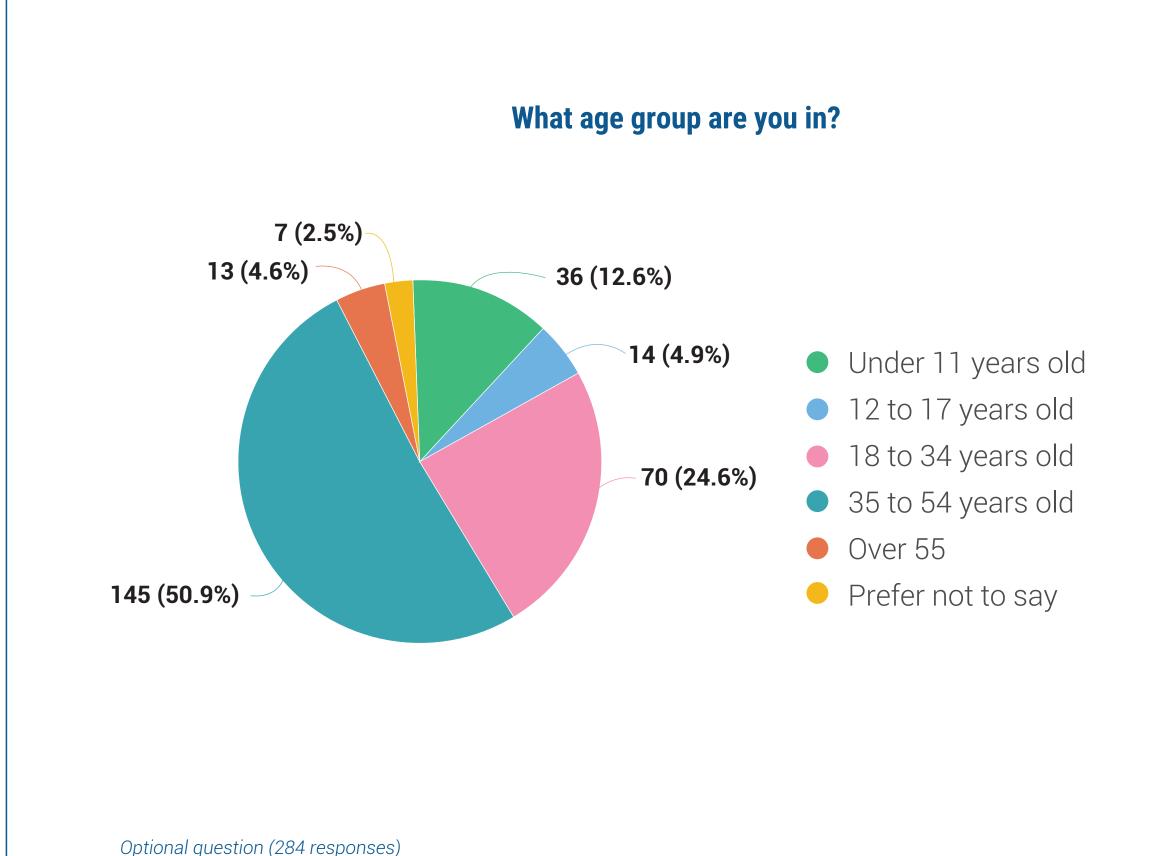

# Highbury Meadows Park Development

SURVEY RESPONSES

### Do you live in the Highbury Meadows Park Neighbourhood



Optional question (283 responses)

# How often do you plan to visit Highbury Meadows Park? 66 (23.1%) 220 (76.9%) Frequently (3 or more visits per week) Occasionally (Less than 3 visits per week)



### Which Park concept do you prefer?



### Which Playground theme do you like best?



Optional question (329 responses)

### Nature Theme





## Highbury Meadows Park Development

SURVEY RESPONSES





### What type of slides would you like to see in the park



# Large Slide

### What type of swings would you like to see in the park?



Regular Swings



Optional question (321 responses)