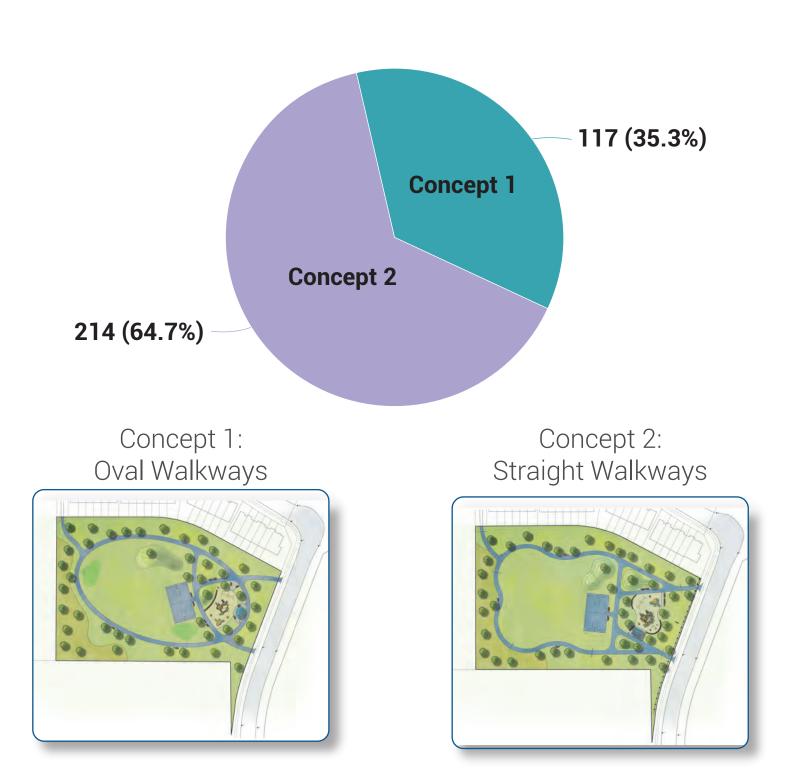

# Highbury Meadows Park Development

SURVEY RESPONSES

### Do you live in the Highbury Meadows Park Neighbourhood



Optional question (283 responses)

# How often do you plan to visit Highbury Meadows Park? 66 (23.1%) 220 (76.9%) Frequently (3 or more visits per week) Occasionally (Less than 3 visits per week)



### Which Park concept do you prefer?



### Which Playground theme do you like best?



Optional question (329 responses)

### Nature Theme





## Highbury Meadows Park Development

SURVEY RESPONSES





### What type of slides would you like to see in the park



# Large Slide

### What type of swings would you like to see in the park?



Regular Swings



Optional question (321 responses)