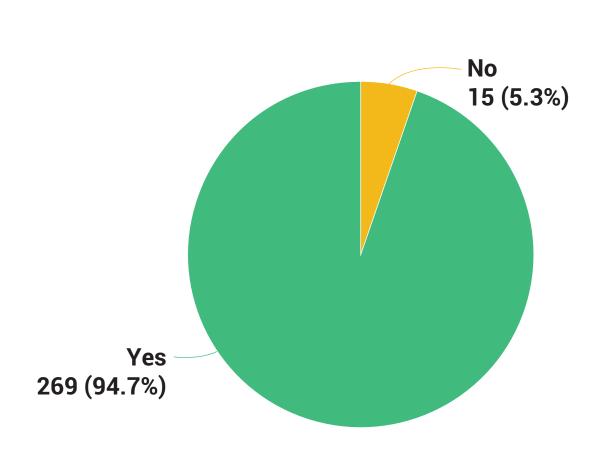

### Do you live in the Highbury Meadows Park Neighbourhood

Optional question (283 responses)