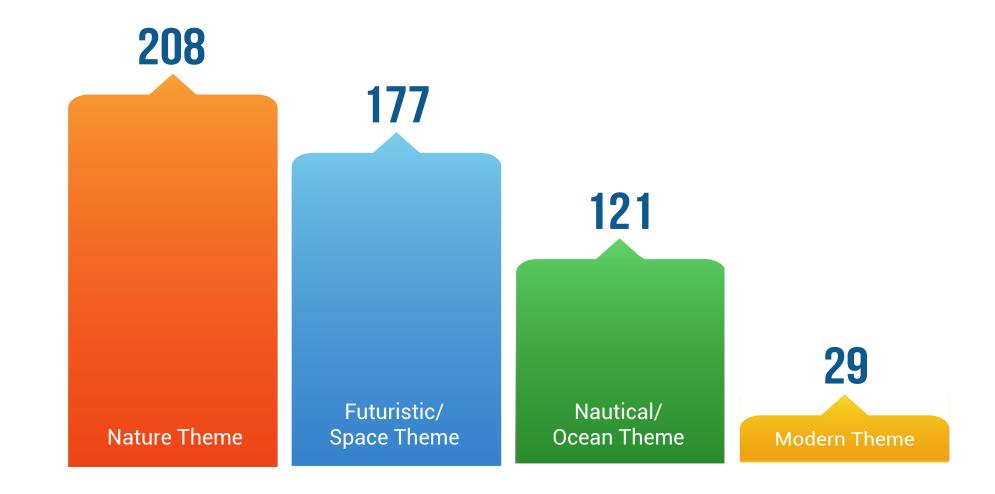

### Which Playground theme do you like best?

Optional question (329 responses)

### Nature Theme