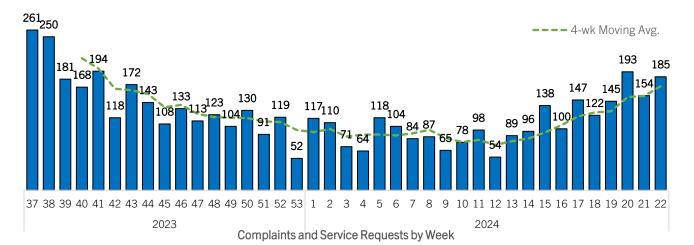

### **Complaints and Requests for Service**

| Total Complaints and             | Week 22                 | Prev Week | Prev<br>Month<br>Avg | 2023 Weekly<br>Avg                    |        | Most Frequ    | ently Identifie   | d Locations |
|----------------------------------|-------------------------|-----------|----------------------|---------------------------------------|--------|---------------|-------------------|-------------|
| Service Requests<br>Received     | 185                     | 154       | 154                  | 145                                   |        | Bayfront Park | Delta<br>Parkette | Gage Park   |
| Complaint / Service Request Type |                         |           |                      | Source of Complaint / Service Request |        |               |                   |             |
| Follow-up(s) to Previous Req     | uest                    | 29%       |                      | Concerned C                           | itizer | n             |                   | 65%         |
| Request to Enforce Protocol      |                         | 27%       |                      | Internal-Public Works                 |        | 8%            |                   |             |
| Reported Garbage/Debris          | Reported Garbage/Debris |           |                      | BIA or Local Business                 |        | 6%            |                   |             |
| Health & Safety Concerns         |                         | 11%       |                      | Internal-Other                        |        |               | 5%                |             |
| Other                            |                         | 5%        |                      | Internal-Municipal Law Enforcement    |        | 4%            |                   |             |