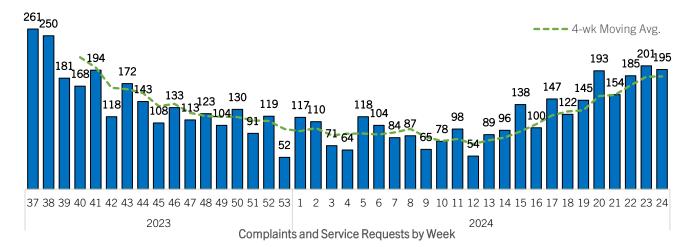

#### **Complaints and Requests for Service**

| Total Complaints and             | Week 24                 | Prev Week | Prev<br>Month<br>Avg | 2023 Weekly<br>Avg        | r i i  | Most Frequ         | ently Identifie        | d Locations |
|----------------------------------|-------------------------|-----------|----------------------|---------------------------|--------|--------------------|------------------------|-------------|
| Service Requests<br>Received     | 195                     | 201       | 169                  | 145                       |        | Montgomery<br>Park | Mountain<br>Drive Park | Gage Park   |
| Complaint / Service Request Type |                         |           |                      | Source of Cor             | mpla   | int / Service Re   | quest                  |             |
| Request to Enforce Protocol      |                         | 31%       |                      | Concerned C               | itizer | n                  |                        | 82%         |
| Follow-up(s) to Previous Req     | uest                    | 27%       |                      | Internal-Public Works     |        |                    | 6%                     |             |
| Reported Garbage/Debris          | Reported Garbage/Debris |           |                      | BIA or Local Business     |        |                    | 5%                     |             |
| Other                            |                         | 7%        |                      | Internal-Other            |        |                    |                        | 3%          |
| Reported Encampment              |                         | 7%        |                      | internal-housing services |        |                    | 2%                     |             |