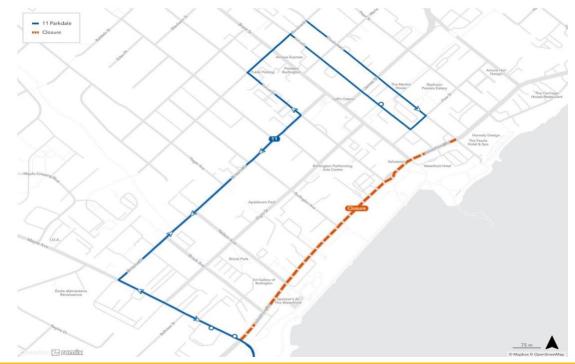

## Route Change

Route 11 PARKDALE will be on detour due to the Sound of Music Festival

- Thursday, June 13, 2024; 10:00 PM to 12:00 AM
- Friday, June 14, 2024; 10:00 PM to 12:00 AM
- Saturday, June 15, 2024; 10:00 PM to 12:00 AM
- Sunday, June 16, 2024; 6:00 PM to 8:30 PM

Northbound to Burlington – From Lakeshore Road at Maple Avenue – continue north on Maple Avenue, right on Ontario Street, left on Locust Street, right on Caroline Street, right on Elizabeth Street, right on Pine Street and resume regular routing to Burlington Transit Terminal

**Southbound to Hamilton** – From the Burlington Transit Terminal – continue north on John Street, left on Caroline Street, left on Locust Street, right on

Ontario Street, left on Maple Avenue and continue south onto Lakeshore Road resuming regular routing.