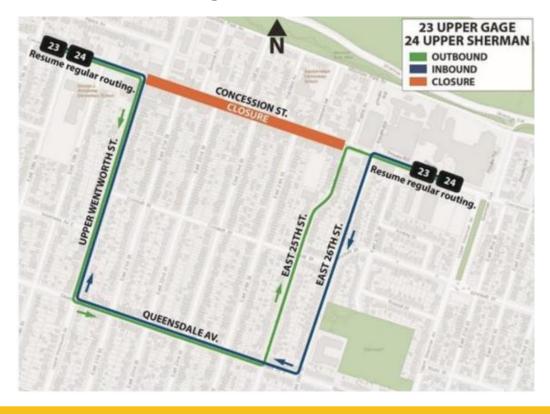

## Route Change

From JUNE 8th at 4:00am to 10:00pm 2024 Route 23 UPPER GAGE will be on detour due to road closure for Concession Streetfest

**Southbound** – from Concession St. at Upper Wentworth St.; right on Upper Wentworth St., left on Queensdale Ave., left on East 25th St., right on Concession St., and resume regular routing

**Northbound** – from Concession St. at East 26th St.; left on East 26th St., right on Queensdale Ave., right on Upper Wentworth St., left on Concession St., and resume regular Routing

Customers are asked to proceed to either end of the detour routing to access service.