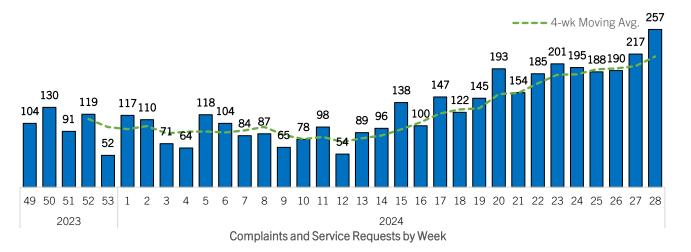

### Complaints and Requests for Service

| Total Complaints and<br>Service Requests<br>Received | Week 28 | Prev Week | Prev<br>Month<br>Avg | 2023 Weekly<br>Avg |
|------------------------------------------------------|---------|-----------|----------------------|--------------------|
|                                                      | 257     | 217       | 194                  | 145                |