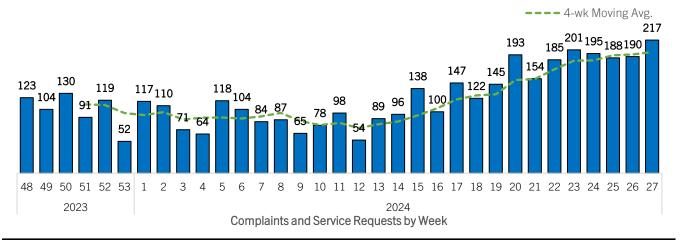

### Complaints and Requests for Service

| Total Complaints and<br>Service Requests<br>Received | Week 27 | Prev Week | Prev<br>Month<br>Avg | 2023 Weekly<br>Avg |
|------------------------------------------------------|---------|-----------|----------------------|--------------------|
|                                                      | 217     | 190       | 194                  | 145                |