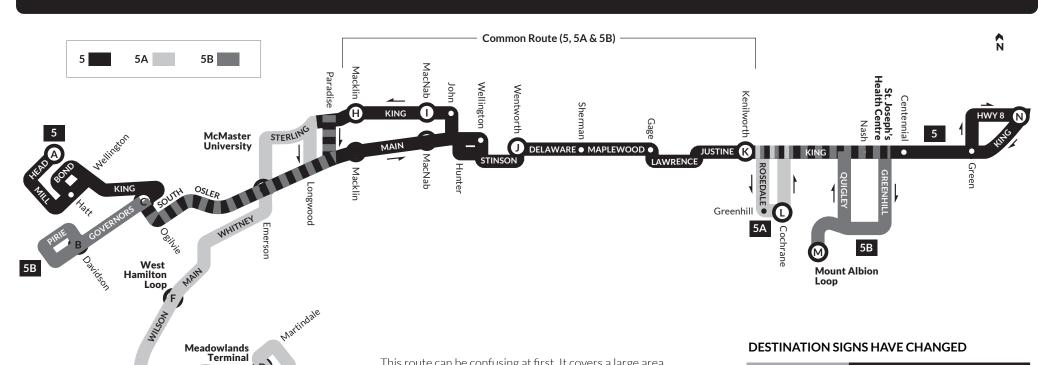

This route can be confusing at first. It covers a large area of the city and has three branches in the east and three in the west.

To make it easier for customers to know which route 5 bus to board, we've updated the destination signs on this