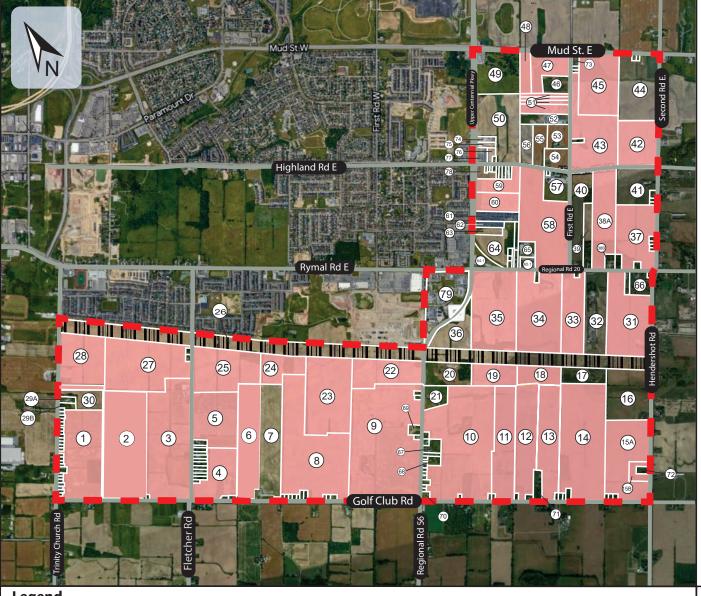

The agent and Planning consultant for the application is Bousfields c/o David Falletta. The Elfrida Community Builders Group Inc. includes landowners representing approximately 73% or 881.77 hectares of the proposed expansion area. The application includes a map (see Appendix 2) identifying the ownership of all lands within the expansion area and those that are represented by the Elfrida Community Builders Group Inc.

#### **APPENDICES AND SCHEDULES**

Appendix 1 – Elfrida Concept Plan Appendix 2 – Elfrida Landowners Map

Empowered Employees.

## Appendix 2

| #        | ELFRIDA COMMUNITY OWNERSHIP INDEX  LEGAL NAME            | ~GROSS          |
|----------|----------------------------------------------------------|-----------------|
| #        | LEGAL NAME                                               | AREA (ha        |
| 1        | PALETTA INTERNATIONAL CORPORATION;                       | 28.69           |
| 2        | 546636 ONTARIO LIMITED;                                  | 40.78           |
| 3        | TRIBUTE(HAMILTON) LIMITED                                | 38.95           |
| 4        | 2084696 ONTARIO INC.                                     | 14.61           |
| 5        | TRIBUTE(HAMILTON) LIMITED                                | 19.64           |
| 6        | 2362302 ONTARIO INC.                                     | 20.34           |
| 7        | DICENZO (GOLF CLUB ROAD) HOLDINGS INC.                   | 21.58           |
| 8        | P & L LIVESTOCK LIMITED                                  | 45.87           |
| 9        | DISABATINO, CORRADO; DISABATINO, LAURA                   | 63.31           |
| 10       | CORPVEIL HOLDINGS LIMITED                                | 54.60           |
| 11       | MEL (ELFRIDA) INC.                                       | 20.29           |
| 12       | MEL (ELFRIDA 2) INC.                                     | 19.27           |
| 13       | LOSANI HOMES (1998) LTD.                                 | 19.95           |
| 14       | VALERY HOMES GOLF CLUB ROAD LIMITED                      | 42.33           |
| 15A      | HAMILTON COUNTRY PROPERTIES LTD.                         | 25.10           |
|          | HAMILTON COUNTRY PROPERTIES LTD.                         | 2.42            |
| 16       | FRESCO, MANUEL DORINDO; FRESCO, ZENALIA MARIA            | 18.42           |
| 17       | WILSON, IRENE MARION; BULLARD, CARRIE &THEODORE          | 6.01            |
| 18       | MARZ HOMES (ELFRIDA) INC.;                               | 6.83            |
| 19       | RYMAL CENTENNIAL LIMITED                                 | 8.23            |
| 20       | 1340858 ONTARIO INC.                                     | 9.10            |
| 21       | BROWNE, FAYE; MARTIN, JOHN & SARA JANE                   | 3.95            |
| 22       | 1507565 ONTARIO INC                                      | 14.56           |
| 23       | 1507565 ONTARIO INC                                      | 28.61           |
| 24       | A. DESANTIS DEVELOPMENTS LTD                             | 8.87            |
| 25       | MULTI-AREA DEVELOPMENTS INC                              | 21.36           |
| 26       | THE HYDRO-ELECTRIC PC OF ONTARIO;                        | 39.54           |
| 27       | MULTI-AREA DEVELOPMENTS INC.                             | 31.51           |
| 28       | 2188410 ONTARIO INC.;                                    | 18.04           |
| 29A      | SEYLI, AYSE                                              | 0.89            |
|          | MILOVANOVIC, VLADETA & ROKSANDA                          | 0.82            |
| 30       | CHERUBIN. BARBRA                                         | 5.31            |
| 31       | 1356715 ONTARIO INC.                                     | 25.37           |
| 32       | WILSON, IRENE MARION; BULLARD, CARRIE &THEODORE          | 15.04           |
|          | 1356715 ONTARIO INC.                                     | 14.53           |
| 34       | MARZ HOMES (ELFRIDA) INC.                                | 28.63           |
| 35       | RYMAL CENTENNIAL LIMITED; RYMAL CENTENNIAL LIMITED       | 28.48           |
| 36       | SALIS, RAFFAELE;                                         | 10.18           |
| 37       | MARZ HOMES (BROFRIDA) INC.                               | 19.05           |
| 38A      | 1356715 ONTARIO INC.                                     | 17.48           |
| 38B      | 1749560 ONTARIO LIMITED                                  | 1.14            |
| 39       | PERESSINI, RITA;                                         | 4.47            |
| 40       | DORR BROTHERS LIMITED;                                   | 12.42           |
| 41       | KUCEMBA, LESZEK; KUCEMBA, TERESA                         | 11.58           |
| 42       | 2410002 ONTARIO INC.;                                    | 14.59           |
| 43       | 1356715 ONTARIO INC.                                     | 22.12           |
| 44       | HOWDEN, VALERIE JUNE;                                    | 20.99           |
| 45       | MUDD & FIRST INC.                                        | 20.31           |
| 46       | KRAJNOVICH, MIROSLAV; KRAJNOVICH, LJUBICA;               | 4.18            |
| 47       | 70 MUD STREET EAST INC.                                  | 8.90            |
| 48       | FIRST ROAD EAST INC.                                     | 9.44            |
| 49       | FUTURE HOMES CONSTRUCTION LIMITED;                       | 15.87           |
| 50       | RAPTIS, STANLEY; LALOS, STEVE;                           | 21.02           |
| 51       | 197 FIRST ROAD EAST INC.                                 | 2.70            |
| 52       | 1784198 ONTARIO INC.;                                    | 4.35            |
| 53       | DHALIWAL, DARSHAN; DHALIWAL, BALJINDER;                  | 4.07            |
| 54       | 2765961 ONTARIO INC.                                     | 4.06            |
| 55       | HIGHLAND ROAD (ELFRIDA) HOLDINGS INC.;                   | 4.00            |
| 56       | RESTIVO, JACK; RESTIVO, SHARON                           | 4.08            |
| 57       | A. LOCOCO WHOLESALE LTD                                  | 5.82            |
| 58       | 1356715 ONTARIO INC.;                                    | 29.59           |
| 59       | CEDAR CITY UPPER CENTENNIAL INC.                         | 5.95            |
| 60       | CEDAR CITY UPPER CENTENNIAL INC.                         | 6.83            |
| 61       | 713758 ONTARIO LIMITED;                                  | 3.98            |
| 62       | BARRY HUMPHREY ENTERPRISES LIMITED;                      | 1.63            |
|          | HUMPHREY, CAROL ANN;                                     | 1.03            |
| 64       | CROSSROADS (RYMAL AND UPPER CENTENNIAL) HOLDINGS INC.    | 8.03            |
| 64.1     | PUBLIC AUTHORITY HAVING JURISDICTION;                    | 3.21            |
| 65       | HAMILTON-WENTWORTH CATHOLIC SCHOOL BOARD                 | 2.42            |
|          | THE ROMAN CATHOLIC EPISCOPAL CORPORATION                 | 1.15            |
| 66       | BULLARD, JOHN; BULLARD, ANNE;                            | 3.86            |
| 67       | 1820435 ONTARIO CORPORATION                              | 1.63            |
| 68       | ABICHT, KIM; HABICHT, BERND GUENTHER;                    | 1.03            |
| 69       | KHAN, ASIF                                               | 0.87            |
| 70       | BEHL, PREM LATA                                          | 0.69            |
|          | GREER, HELEN RUTH; GREER, MICHAEL PETER                  | 2.09            |
| 72       | MARQUES, DOLORES DA COSTA 7LUIS DE ALMEIDA;              | 0.80            |
| 73       | GARCEA, GLORIA                                           | 1.13            |
| 74       | 1000344371 ONTARIO INC.                                  | 0.97            |
| 75       | 1169862 ONTARIO INC.                                     | 0.97            |
|          | FOUR SAC SELF-STORAGE CORPORATION                        | 0.83            |
| 77<br>78 | FOUR SAC SELF-STORAGE CORPORATION                        | 1.69            |
|          | SAMMANI 786 INC.                                         | 1.87            |
|          | Various                                                  | 15.06<br>881.77 |
| - 1      | OTAL LAND AREA (ha) PARTICIPATING AND COOPERATING OWNERS |                 |
|          | TOTAL PRIVATE/NON-DEVELOPERS/PUBLIC                      | 270.23          |
| -        |                                                          |                 |

Legend

PARTICIPATING AND COOPERATING OWNERS

HYDRO CORRIDOR

ELFRIDA URBAN EXPANSION AREA BOUNDARY

Description: Elfrida Area Ownership Map Job No. File No. Date: November 18, 2024

8, 2024

🔔 DELTA URBAN

Source:

8800 Dufferin St, Suite 104 Vaughan, ON L4K 0C5

ELFRIDA COMMUNITY OWNERSHIP MAP