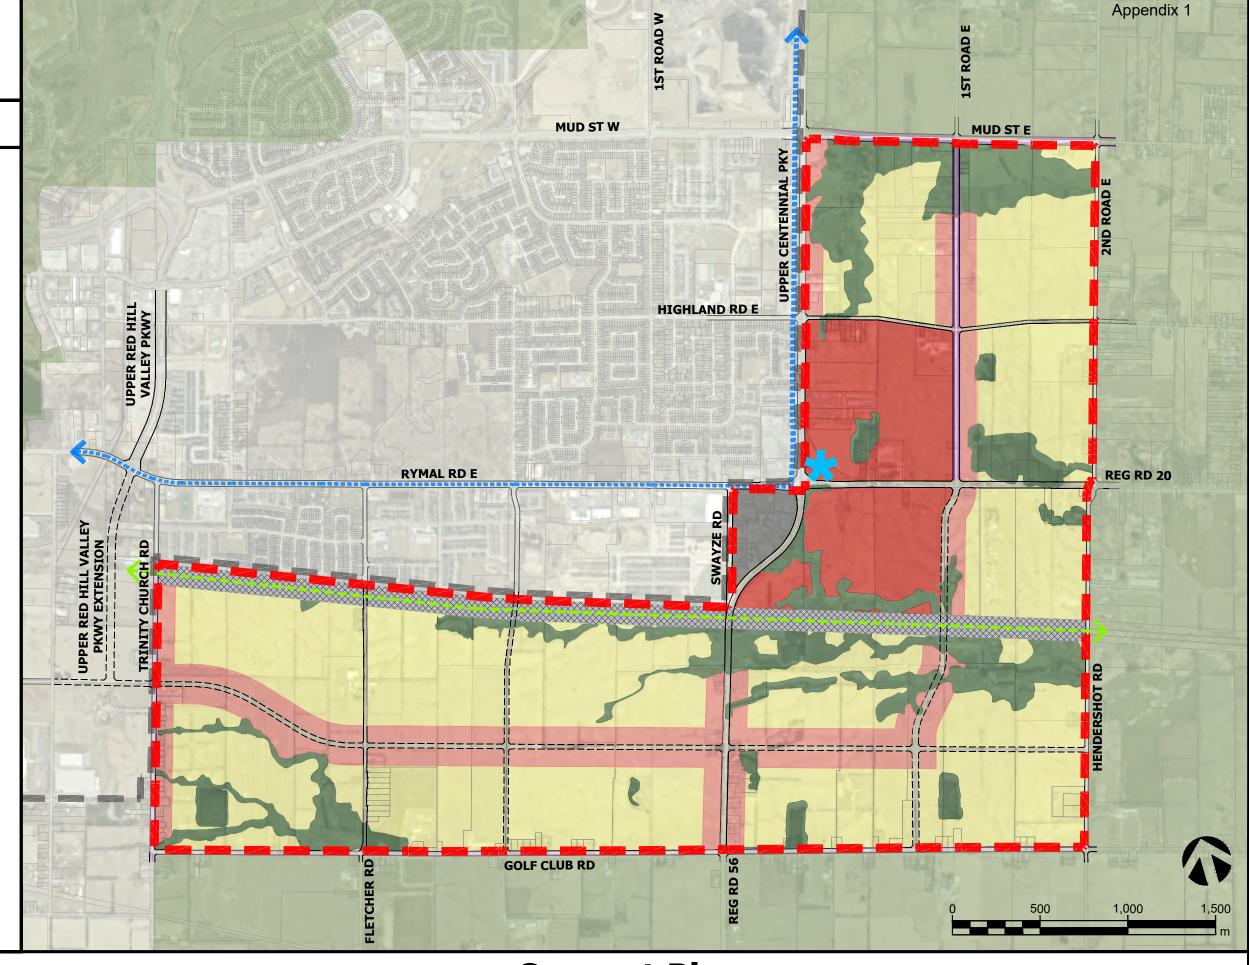

### Official Plan Amendment Application

On November 20, 2024, the Planning Division received an Official Plan Amendment application from the Elfrida Community Builders Group Inc. to expand Hamilton's urban boundary to include the Elfrida lands, an "L" shaped 1,209 hectare area of agricultural and rural lands south and east of upper Stoney Creek in Wards 9 and 11. A Concept Plan depicting the location of the expansion area was submitted (see Appendix 1).

#### **APPENDICES AND SCHEDULES**

Appendix 1 – Elfrida Concept Plan Appendix 2 – Elfrida Landowners Map

Empowered Employees.

# **ELFRIDA**

**URBAN EXPANSION AREA** 

# **CITY OF HAMILTON**

## LEGEND:

☐ ☐ ☐ Elfrida Study Area (Urban☐ ☐ Boundary Expansion Lands)

□ □ □ Urban Boundary□ □ (UHOP - Schedule E)

=== Existing Roads

===== Proposed Roads

— Planned ROW (RHOP / UHOP)

← → Potential Linear Greenway

Preliminary Natural Heritage System Area (Stantec)

Greenbelt Plan Area

Hydro Corridor (Utility)
(RHOP - Schedule B)

Existing Developed Industrial /
Commercial Uses

Potential Residential

Potential Intensification Hub

Potential Intensification Corridor

Potential Higher Order Transit (UHOP - Appendix B)

Planned Elfrida Gateway Station
(As per "(Re)envision the HSR"
Concept Network Plan)

Image source: First Base Solutions

**Concept Plan** 