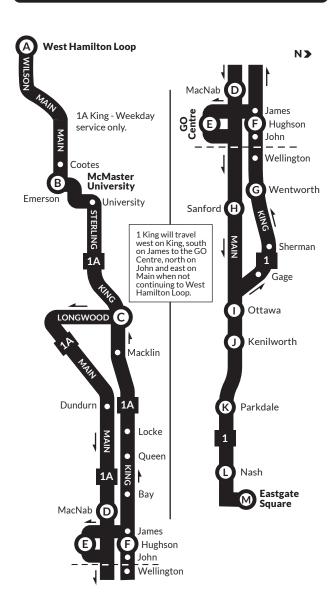

| Eastbound Stops                                                                                                                                                                                                                                                                                                                                                                                                                                                                                                                     | ·                                                                                                                                                                                    | Westbound Stop                                                                                                                                                                                                                                                                                                                                                                                                                                                                                        | S                                                                                                                                                                                                     |
|-------------------------------------------------------------------------------------------------------------------------------------------------------------------------------------------------------------------------------------------------------------------------------------------------------------------------------------------------------------------------------------------------------------------------------------------------------------------------------------------------------------------------------------|--------------------------------------------------------------------------------------------------------------------------------------------------------------------------------------|-------------------------------------------------------------------------------------------------------------------------------------------------------------------------------------------------------------------------------------------------------------------------------------------------------------------------------------------------------------------------------------------------------------------------------------------------------------------------------------------------------|-------------------------------------------------------------------------------------------------------------------------------------------------------------------------------------------------------|
| 1A From West Hamilton Loop                                                                                                                                                                                                                                                                                                                                                                                                                                                                                                          | <u> </u>                                                                                                                                                                             | Common Routing From<br>Eastgate Square                                                                                                                                                                                                                                                                                                                                                                                                                                                                |                                                                                                                                                                                                       |
| West Hamilton Loop Wilson Opposite West Hamilton Loop Opposite Wentworth Arenas Main Street at 1983 Main Opposite 1940 Main At White Chapel Cemetery At Whitney At Sheridan At Ewen At Rifle Range/Kingsmount At Thorndale/At Leland University Drive at Forsyth At Life Sciences Sterling Avenue At University/At Forsyth At Dalewood/At Haddon King Street At Paisley At Marion Longwood Avenue At King At Marion Main Street At Longwood Opposite Macklin At Dundurn At 369 Main At Pearl/At Queen At Caroline At Bay At Hughson | 2607<br>2607<br>2643<br>2644<br>2644<br>2644<br>2645<br>2650<br>2748<br>1119<br>1120<br>1121<br>2749<br>2879<br>1122<br>1184<br>2756<br>1122<br>1184<br>2750<br>2838<br>2919<br>1088 | Cueenston Road At Kenora Queenston Road At Kenora Opposite Clapham At Nash Opposite Queenston Place At Woodman/At Pottruff At Reid/At Adair At Parkdale At Isabel/At Walter At Rosewood Main Street At Strathearne At Weir/At Cope At Kenilworth At Wexford/At Graham At Park Row At Ottawa At Balmoral/At Kensington King Street At Belview Opposite East Bend At Gage At Melrose At Fairholt At Sherman At Holton/At Stirton At Sanford At Wentworth At Wentworth At Stevens/At Emerald At Victoria | a2725<br>2726<br>2727<br>2728<br>2728<br>2729<br>2730<br>2731<br>2731<br>2732<br>2733<br>2734<br>2735<br>2735<br>2736<br>2738<br>2739<br>2740<br>2771<br>2741<br>2742<br>2743<br>2744<br>2745<br>2745 |
| From Hamilton GO Centre                                                                                                                                                                                                                                                                                                                                                                                                                                                                                                             |                                                                                                                                                                                      | At Wellington<br>At Ferguson/At Walnut<br>At Catharine                                                                                                                                                                                                                                                                                                                                                                                                                                                | 2746<br>2747<br>2737                                                                                                                                                                                  |
| GO Centre Platform 18<br>John Street At Jackson                                                                                                                                                                                                                                                                                                                                                                                                                                                                                     | 1701<br>1092                                                                                                                                                                         | At Hughson                                                                                                                                                                                                                                                                                                                                                                                                                                                                                            | 2700                                                                                                                                                                                                  |
| Common Routing To Eastga                                                                                                                                                                                                                                                                                                                                                                                                                                                                                                            | ate                                                                                                                                                                                  | To Hamilton Go Centre                                                                                                                                                                                                                                                                                                                                                                                                                                                                                 | 2527                                                                                                                                                                                                  |
| <b>Main Street</b><br>At Catharine                                                                                                                                                                                                                                                                                                                                                                                                                                                                                                  | 1711                                                                                                                                                                                 | James Street At Jackson<br>Go Centre Platform 18                                                                                                                                                                                                                                                                                                                                                                                                                                                      | 2526<br>1701                                                                                                                                                                                          |
| At Walnut At Wellington At Victoria At Emerald/At Ontario                                                                                                                                                                                                                                                                                                                                                                                                                                                                           | 2703<br>2703<br>2705<br>2704                                                                                                                                                         | 1A To West Hamilton Loop (W<br>King Street At James<br>At Bay                                                                                                                                                                                                                                                                                                                                                                                                                                         | 1095<br>1098                                                                                                                                                                                          |