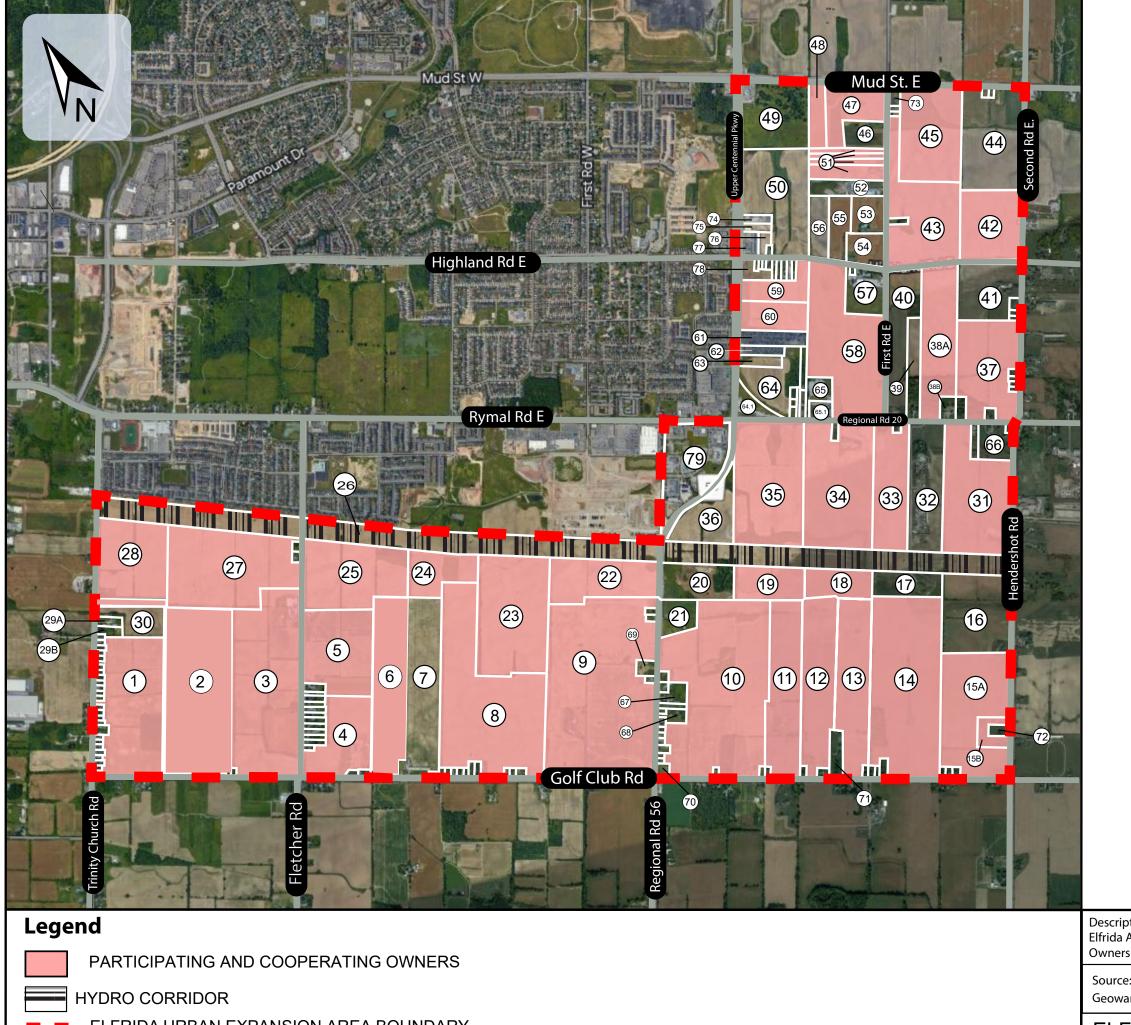

### 2.2 Property details.

| Frontage (metres)                  | Depth (metres) | Area (hectares) |
|------------------------------------|----------------|-----------------|
| Refer to attached list of Frontage | (Attachment C) | 1,209           |

2.12 Adjacent uses to the subject lands

| North | Urban boundary; commercial,<br>residential uses; hydro corridor | East | Agricultural lands                              |
|-------|-----------------------------------------------------------------|------|-------------------------------------------------|
| South | Agricultural lands                                              | West | Urban boundary; commercial, residential<br>uses |

#### Elfrida Community Builders Group Inc.

| OWNER                                                           | CONTACT INFORMATION                                                                                                                                | LEGAL DESCRIPTION                                                                                                                                                                                                                                                                                                                                                                                                                                                                                                                             |
|-----------------------------------------------------------------|----------------------------------------------------------------------------------------------------------------------------------------------------|-----------------------------------------------------------------------------------------------------------------------------------------------------------------------------------------------------------------------------------------------------------------------------------------------------------------------------------------------------------------------------------------------------------------------------------------------------------------------------------------------------------------------------------------------|
| PALETTA INTERNATIONAL<br>CORPORATION<br>P & L LIVESTOCK LIMITED | Mailing Address:<br>4480 Paletta Crt, Burlington,<br>Ontario, L7L 5R2<br>Attention:                                                                | <u>17385-0145 (LT)</u><br>Part of Lot 5, Block 5, Concession 1, Binbrook, as in HL323058, Except<br>VM70871, VM170601, VM155353, AB309127, VM216722 and Part 2 on<br>Plan 62R-11926; Glanbrook; City of Hamilton.                                                                                                                                                                                                                                                                                                                             |
|                                                                 | Paul Paletta<br>Email:<br>ppaletta@thealineagroup.ca                                                                                               | <u>17385-1772 (LT)</u><br>Part of Lots 2 and 3, Block 4, Concession 1 Binbrook, as in CD287602 and<br>CD27327, Save and Except Part 1 on Plan 62R-7677 and Parts 1, 2, 3 and<br>4 on Plan 62R-19141; City of Hamilton.                                                                                                                                                                                                                                                                                                                        |
| TRIBUTE(HAMILTON) LIMITED                                       | Mailing Address:<br>1815 Ironstone Manor, Unit 1, Pickering,<br>Ontario, L1W 3W9<br>Attention:<br>Louise Foster<br>Email:<br>Iouise.f@mytribute.ca | <ul> <li><u>17385-2170 (LT)</u></li> <li>Part of Lot 7, Block 5, Concession 1, Binbrook; Designated as Part 1 on Plan 62R-20167; Glanbrook; City of Hamilton.</li> <li><u>17385-2169 (LT)</u></li> <li>Part of Lot 5, Block 4, Concession 1, Binbrook; Designated as Part 1 on Plan 62R-20166; Glanbrook; City of Hamilton.</li> <li><u>17385-0169 (LT)</u></li> <li>Parcel 7-1, Block 5, Section Binbrook-1; Part of Lot 7, Block 5, Concession 1, Binbrook; Designated as Part 1 on Plan 62R-12510; Glanbrook; City of Hamilton.</li> </ul> |
| 2084696 ONTARIO INC.                                            | Mailing Address:<br>600 Nebo Road, R.R.#2, Hannon,<br>Ontario, L0R 1P0<br>Attention:<br>Ray Rocci                                                  | <u>17385-2412 (LT)</u><br>Part of Lot 5, Block 4, Concession 1, Binbrook; Designated as Part 1 on<br>Plan 62R-20503; City of Hamilton.                                                                                                                                                                                                                                                                                                                                                                                                        |

|                                                       | Email:<br>ray@cardiconstruction.com                                               |                                                                                                                                                                                   |
|-------------------------------------------------------|-----------------------------------------------------------------------------------|-----------------------------------------------------------------------------------------------------------------------------------------------------------------------------------|
| CORRADO DISABATINO AND LAURA<br>DISABATINO            | Mailing Address:<br>3130 Golf Club Rd, Hamilton<br>Ontario, L0R 1P0               | <u>17385-0117 (LT)</u><br>Part of Lots 1 and 2, Block 4, Concession 1, Bincrook; as in CD356313;<br>Glanbrook; City of Hamilton                                                   |
|                                                       | Attention:<br>Dino DiSabatino                                                     |                                                                                                                                                                                   |
|                                                       | Email:<br>designdcm@gmail.com                                                     |                                                                                                                                                                                   |
| CORPVEIL HOLDINGS LIMITED<br>RYMAL CENTENNIAL LIMITED | Mailing Address:<br>980 Yonge St Suite 30, Toronto<br>Ontario, M4W 3V8            | <u>17385-0032 (LT)</u><br>Part of Lots 4 and 5, Block 3, Concession 1 Binbrook, as in AB311316;<br>Glanbrook; City of Hamilton.                                                   |
|                                                       | Attention:<br>Tom Weisz                                                           | <u>17385-0053 (LT)</u><br>Part of Lot 4, Block 3, Concession 1, Binbrook as in AB147487 (Secondly);<br>Glanbrook; City of Hamilton.                                               |
|                                                       | Email:<br>tweisz@efforttrust.ca                                                   | <u>17385-0052 (LT)</u><br>Part of Lot 4, Block 3, Concession 1, Binbrook as in AB147487 (Firstly),<br>Except Part 2 on Plan 62R-12529 and CM2014; Glanbrook; City of<br>Hamilton. |
| MEL (ELFRIDA) INC.<br>MEL (ELFRIDA 2) INC.            | Mailing Address:<br>145 Reynolds Street, Suite 400, Oakville,<br>Ontario, L6J 0A7 | <u>17385-3303 (LT)</u><br>Part of Lot 4, Block 3, Concession 1, Township of Binbrook; Designated as<br>Part 1 on Plan 62R-21819; City of Hamilton.                                |
|                                                       | Attention:<br>Silvio Guglietti                                                    | <u>17385-3304 (LT)</u><br>Part of Lot 3, Block 3, Concession 1, Township of Binbrook, Designated as<br>Part 1 on Plan 62R-21820; City of Hamilton.                                |

|                             | sguglietti@melroseinvestments.com    |                                                                              |
|-----------------------------|--------------------------------------|------------------------------------------------------------------------------|
| LOSANI HOMES (1998) LTD.    | Mailing Address:                     | <u>17385-0010 (LT)</u>                                                       |
| 2410002 ONTARIO INC.        | 430 McNeilly Road, Suite 203, Stoney | Part of Lot 3, Block 3, Concession 1, Binbrook, Designated as part 2 on Plan |
|                             | Creek, Ontario, L8E 5E3              | 62R-8299; Glanbrook, City of Hamilton.                                       |
|                             | Attention:                           | <u>17376-0098 (LT)</u>                                                       |
|                             | Fred Losani                          | Part of Lot 21, Concession 7, Saltfleet as in CD406949; Stoney Creek, City   |
|                             |                                      | of Hamilton.                                                                 |
|                             | Email:                               |                                                                              |
|                             | fred4losani@losanihomes.com          |                                                                              |
|                             | l                                    |                                                                              |
| VALERY HOMES GOLF CLUB ROAD | Mailing Address:                     | 17385-0005 (LT)                                                              |
| LIMITED                     | 2140 King St. E., Hamilton           | Part of Lot 2, Block 3, Concession 1, Binbrook; Designated as Part 1 on      |
|                             | Ontario, L8K 1W6                     | Plan 62R-17325; City of Hamilton.                                            |
|                             | Official of the                      |                                                                              |
|                             | Attention:                           |                                                                              |
|                             | Ted Valeri                           |                                                                              |
|                             |                                      |                                                                              |
|                             | - Emails                             |                                                                              |
|                             | Email:                               |                                                                              |
|                             | ted@valeryhomes.com                  |                                                                              |
| HAMILTON COUNTRY PROPERTIES | Mailing Address:                     | 17385-0001 (LT)                                                              |
| LTD.                        | 401 Vaughan Valley Blvd, Vaughan     | Part of Lot 1, Block 3, Concession 1, Binbrook as in VM11758; Glanbrook;     |
|                             | Ontario, L4H 3B5                     | City of Hamilton.                                                            |
|                             |                                      | ony or riammon.                                                              |
|                             | Attention:                           | 17385-0066 (LT)                                                              |
|                             | Bill Manzon                          | Part of Lot 1, Block 3, Concession 1, Binbrook, as in VM190285; Glanbrook;   |
|                             |                                      | City of Hamilton.                                                            |
|                             | Email:                               | ony or manimum.                                                              |
|                             |                                      | 17385-0068 (LT)                                                              |
|                             | bill@rinomatogroup.com               |                                                                              |
|                             |                                      | Part of Lot 1, Block 3, Concession 1, Binbrook, as in HL7923; Glanbrook;     |
|                             |                                      | City of Hamilton.                                                            |