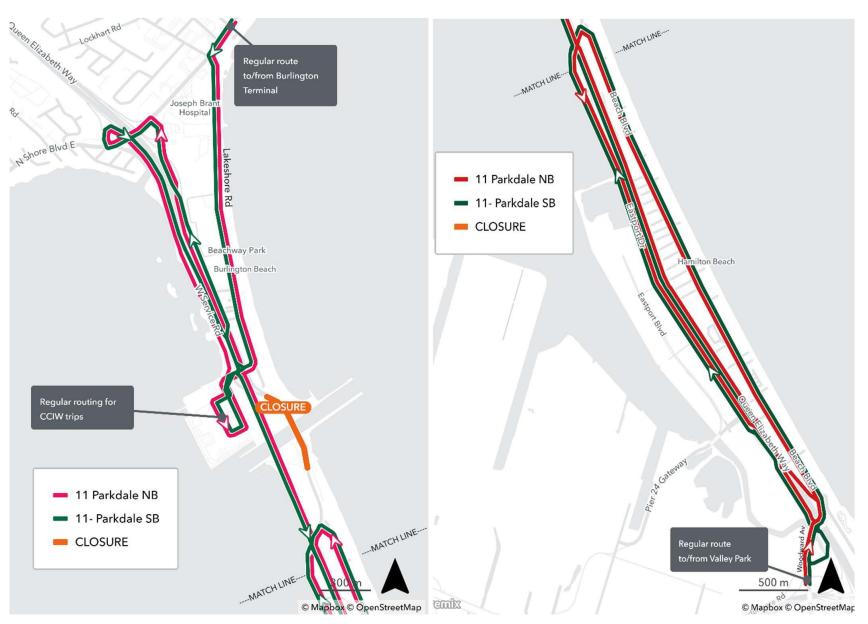

#### Route 11 Parkdale buses will detour as follows:

**Northbound to Burlington** – From Beach Boulevard and Eastport Drive (after servicing Beach Boulevard), turn left on Eastport Drive, left on Beach Boulevard, left onto the QEW/Burlington Skyway on-ramp opposite Van Wagner's Beach Road, exit the QEW at Highway 2/North Shore Boulevard, turn left on North Shore Boulevard, right onto QEW Niagara/Eastport Drive, and continue south on Eastport Drive.

- For trips servicing the Canada Centre for Inland Waters (CCIW), turn right at the CCIW main entrance roadway and resume regular routing.
- For trips not servicing CCIW, turn left at the CCIW main entrance roadway and resume regular routing.

Southbound to Hamilton - From Lakeshore Road and Eastport Drive,

- For trips leaving CCIW should turn left on Eastport Drive,
- For trips not leaving CCIW should turn right on Eastport Drive, and then follow signs to North Shore Boulevard.

Turn left on North Shore Boulevard, right onto QEW Niagara/Eastport Drive, continue south on the QEW/Burlington Skyway, exit at the Woodward Avenue off-ramp, turn right on Woodward Avenue, continue north on Eastport Drive, turn right on Beach Boulevard (north intersection), and resume regular routing.

#### Northbound to Burlington:

- Beach at Eastport
- Eastport at Lakeshore

Southbound to Hamilton:

• Eastport at CCIW

See route map on the next page.

### **Detour map:**

Detour map: Closure on Burlington Canal Lift Bridge and detour for Route 11 Parkdale.

**South Portion of Detour** 

Image description: Map showing detour as described above.