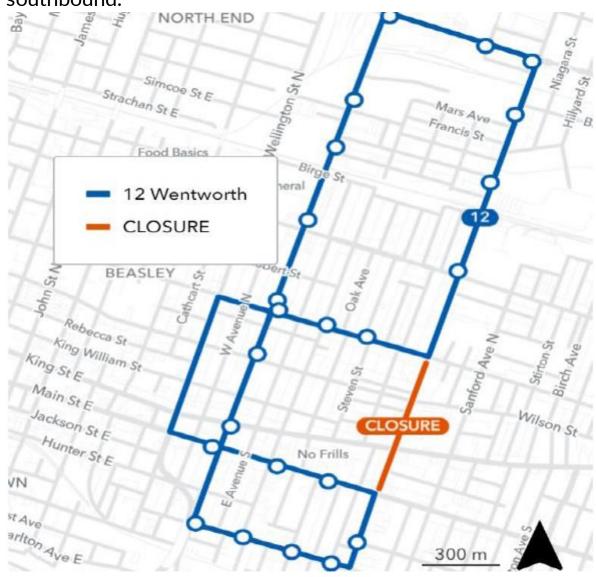

#### **Detour map:**

Detour map: Closure from Cannon to Main St. and detour for Route 12 Wentworth, southbound.

Image description: Map showing detour as described above.

905-546-2489 hamilton.ca/HSRdetours @HSR