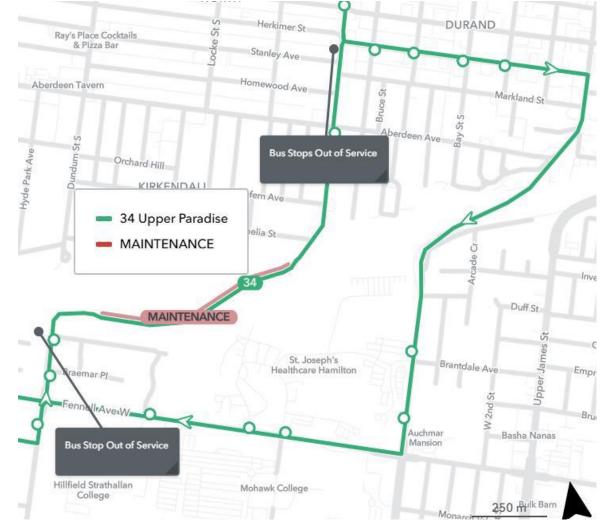

### Detour map:

Detour map: Maintenance on Beckett Dr. and detour for Route 34 Upper Paradise Southbound.