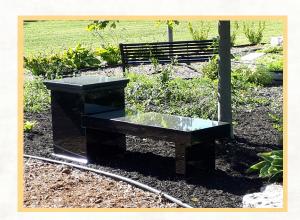

#### **Cremation Bench**

A Cremation bench marks the grave site of the deceased and serves as both a memorial and a place to rest, relax, and remember. An alternative to cremation scattering and ground burial, people can now have the ashes placed in a convenient location or a place with special meaning, with the cremated ashes of their loved ones placed in a cremation urn protected by a permanent memorial bench.

| Starting at                | \$9,380.00  |
|----------------------------|-------------|
| (Includes Interment Right) | \$2,985.00) |