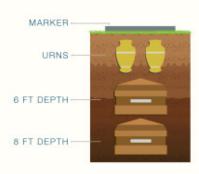

#### Single Flat Marker Grave Flat Marker Only

All 8 foot depth casket burials require an outer container - Concrete liner or vault

## **Vaults and Outer Containers - Burials**

Outer Burial Containers and Vaults are concrete shells protecting the casket from the weight of the land, moistures and shifting that can occur underground. A burial vault does not preserve your loved one, rather ensures the natural burial process can take place without the influence of the environment. An Outer Burial Container or Vault is required for all Double Depth (8 ft) interments as outlined in our Cemetery By-Laws.