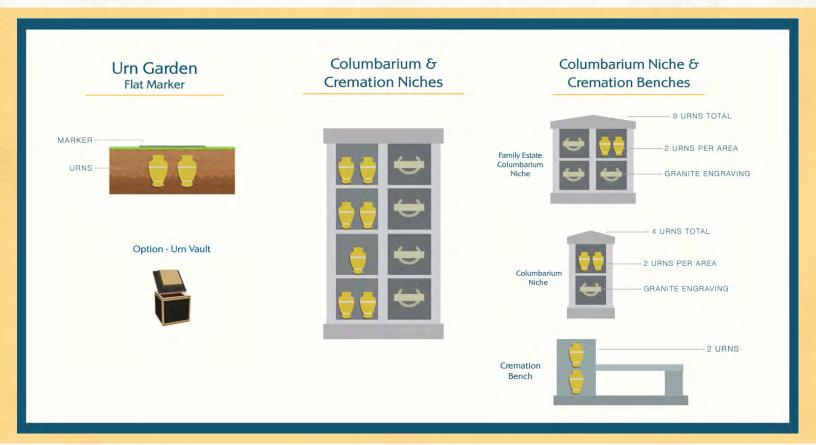

# **Cremation Only Sections**

A maximum of two (2) interments of cremated remains are permitted per urn garden grave or columbarium niche unless otherwise noted. Not available at all cemeteries.

| Urn Gardens - Flat marker memorials only in accordance with the cemetery by-laws.           |  |  |  |
|---------------------------------------------------------------------------------------------|--|--|--|
| Urn Garden Grave - In Ground 12"x10" Flat Marker Only                                       |  |  |  |
| Urn Garden Grave - In Ground 12"x24", 20"x16", 20"x10", 24"x18" Flat Marker Only \$1,575.00 |  |  |  |
| Urn Gardens - Small upright memorial requiring a foundation.                                |  |  |  |
| Urn Garden In Ground 24"x12" Foundation Size - Upright Monument\$1,830.00                   |  |  |  |

# **Columbarium Niches and Cremation Options**

| G | Granite Engraved Columbariums                                                          |            |
|---|----------------------------------------------------------------------------------------|------------|
|   | Monument Columbarium - Engraved Plaque                                                 | \$2,790.00 |
|   | Ridgeview Lower Levels (R1, 2, 6)                                                      |            |
|   | Granite Engraved Plaque                                                                |            |
|   | Bronze Plaque Columbariums Bronze Plaques are not included in fees below unless noted. |            |
|   | Cremorial - In Ground Cremation Niche (Woodland Cemetery only)                         | \$1,995.00 |
|   | Hamilton Cemetery Columbarium Unit #1 (Rows 1, 2 & 6)                                  |            |
|   | Hamilton Cemetery Columbarium Unit #2 (Rows 3, 4 & 5)                                  |            |
|   | Tranquility Gardens Columbariums (Upper Rows 1, 2)                                     |            |
|   | Bronze Wreath Columbariums.  Bronze Plaque (10"x10" - Tranquility Gardens & Hamilton). |            |
|   | Cremorial Plaque - Bronze                                                              |            |

#### **Cremation Bench**

A Cremation bench marks the grave site of the deceased and serves as both a memorial and a place to rest, relax, and remember. An alternative to cremation scattering and ground burial, people can now have the ashes placed in a convenient location or a place with special meaning, with the cremated ashes of their loved ones placed in a cremation urn protected by a permanent memorial bench.

#### **Family Estate Niche**

A Family Estate Niche is private columbarium and is a sacred final resting place and a lasting memorial. The Family Estate Niches are above ground units. These Family Estate Niches can have two or four panels and can accommodate up to four or eight urns. The Family Estate Niches are granite and can be customized with engraving, pictures, cases and the colour of the granite. The ashes placed in a cremation urn are protected by a permanent memorial.