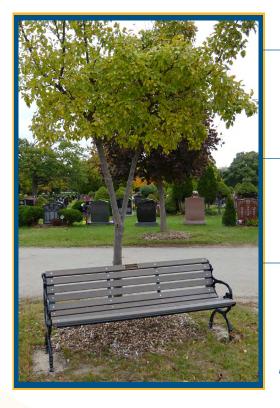

## **Memorial Benches**

Remember your loved ones with a beautiful durable bench that can be placed at any of our cemeteries. We have a choice of either a traditional park style bench or a custom granite bench. You can include a bronze plaque with up to three lines of specially chosen words that will commemorate the life of your loved one or a Life's QR on traditional or Victorian park style bench.

## **Memorial Tree**

Honour your loved one with a memorial tree. You can choose from a list of trees specifically chosen for their beauty and durability. Our Cemetery Staff will assist you in selecting the perfect location in the cemetery to remember your loved one. You can include a granite garden rock or bronze plaque to honour your family or loved one.