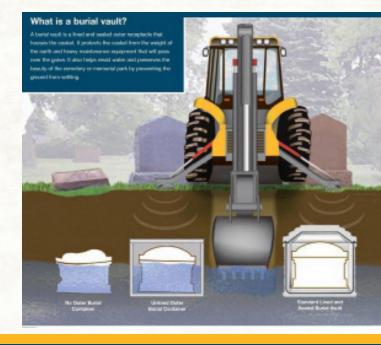

## **Cremation Urns Burial Vaults**

A cremation urn vault is a lined and sealed outer receptacle that houses the cremation urn, protecting it from the weight of the earth and cemetery maintenance equipment that will pass over it. Lined urn vaults provide protection from subsoil elements while preventing the ground from settling, thus maintaining the beauty of the grounds.

Prices includes vault, set up and lowering device.

Monticello

Venetian

Cremation Urn Vaults are designed to protect their contents after being buried or interred. In addition to protection, Urn Vaults can be customized and provide an opportunity to be used as a capsule that holds mementos and personal remembrance items.