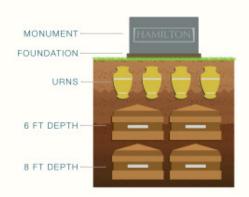

#### Single Flat Marker Grave Flat Marker Only

All 8 foot depth casket burials require an outer container - Concrete liner or vault

## **Opening and Closing Fees:**

| Standard Depth - 6ft                                                                  | . \$1,305.00 |
|---------------------------------------------------------------------------------------|--------------|
| Double Depth - 8ft                                                                    | . \$1,620.00 |
| Double Depth interments require a vault or outer container as outlined in Cemetery By | /-Laws       |
| Cremation - In-ground                                                                 | . \$520.00   |
| Cremation - In-ground (Second set of remains at same time)                            | . \$120.00   |
| Bereavement Authority of Ontario Consumer Protection Fee                              | . \$30.00    |

## **Vaults and Outer Containers - Burials**

Outer Burial Containers and Vaults are concrete shells protecting the casket from the weight of the land, moistures and shifting that can occur underground. A burial vault does not preserve your loved one, rather ensures the natural burial process can take place without the influence of the environment. An Outer Burial Container or Vault is required for all Double Depth (8 ft) interments as outlined in our Cemetery By-Laws.