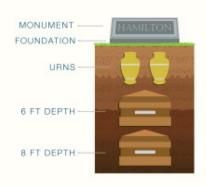

#### Single Flat Marker Grave Flat Marker Only

All 8 foot depth casket burials require an outer container - Concrete liner or vault

## **Vaults and Outer Containers - Burials**

Outer Burial Containers and Vaults are concrete shells protecting the casket from the weight of the land, moistures and shifting that can occur underground. A burial vault does not preserve your loved one, rather ensures the natural burial process can take place without the influence of the environment. An Outer Burial Container or Vault is required for all Double Depth (8 ft) interments as outlined in our Cemetery By-Laws.