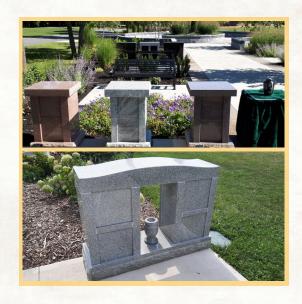

#### **Family Estate Niche**

A Family Estate Niche is private columbarium and is a sacred final resting place and a lasting memorial. The Family Estate Niches are above ground units. These Family Estate Niches can have two or four panels and can accommodate up to four or eight urns. The Family Estate Niches are granite and can be customized with engraving, pictures, cases and the colour of the granite. The ashes placed in a cremation urn are protected by a permanent memorial.

| 2 Panel starting at        | \$8,235.00  |
|----------------------------|-------------|
| 4 Panel starting at        | \$12,130.00 |
| (Includes Interment Right) | \$2,985.00  |

| Pad Fee |  |  | \$265.00 |
|---------|--|--|----------|
|---------|--|--|----------|