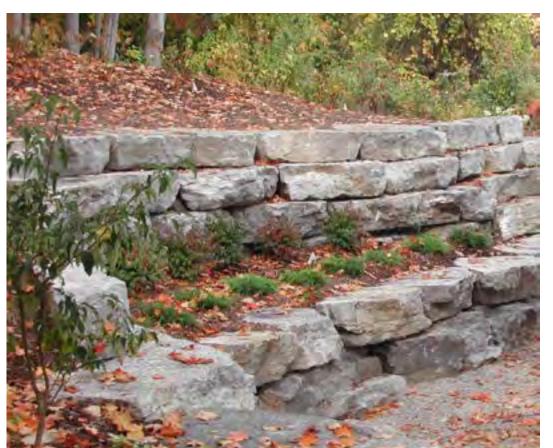

08 TERRACED ARMOUR STONE

AODA COMPLIANT DROP CURB AND TACTILE INDICATORS

EXISTING STEEL STAIRCASE CLAD WITH NON-SLIP GRANITE ON BOTH TREAD AND

O7 SITE FURNITURE

CONCRETE WITH SANDBLASTED ESCARPMENT LEAF MOSAIC

CONCRETE WITH SANDBLASTED ESCARPMENT LEAF MOSAIC

DESIGN CONCEPT 1

SPECIES

TERRACED ARMOUR STONE

NATIVE POLLINATOR PLANT

CONCRETE SIDEWALK WITH SANDBLASTED ESCARPMENT LEAF MOSAIC

EXISTING BIKE ACCESS RAMP

EXISTING STAIRCASE CLAD WITH NON-SLIP GRANITE

EXISTING STEEL STAIRCASE CLAD WITH NON-SLIP GRANITE ON BOTH TREAD AND

CONCRETE WITH GEOMETRIC SAW-CUT

07 TERRACED ARMOUR STONE

08 NATIVE POLLINATOR PLANT SPECIES

DESIGN CONCEPT 2

LOOKOUT POINT

SITE FURNITURE

CUSTOM LASER CUT AND POWDERCOATED STEEL RAILING SITE FURNITURE

LOOKOUT POINT

TERRACED ARMOUR STONE

NATIVE POLLINATOR PLANT

EXISTING BIKE ACCESS RAMP

Artist rendering. Actual design may differ

(01) CUSTOM ORGANIC SHAPE PERGOLA