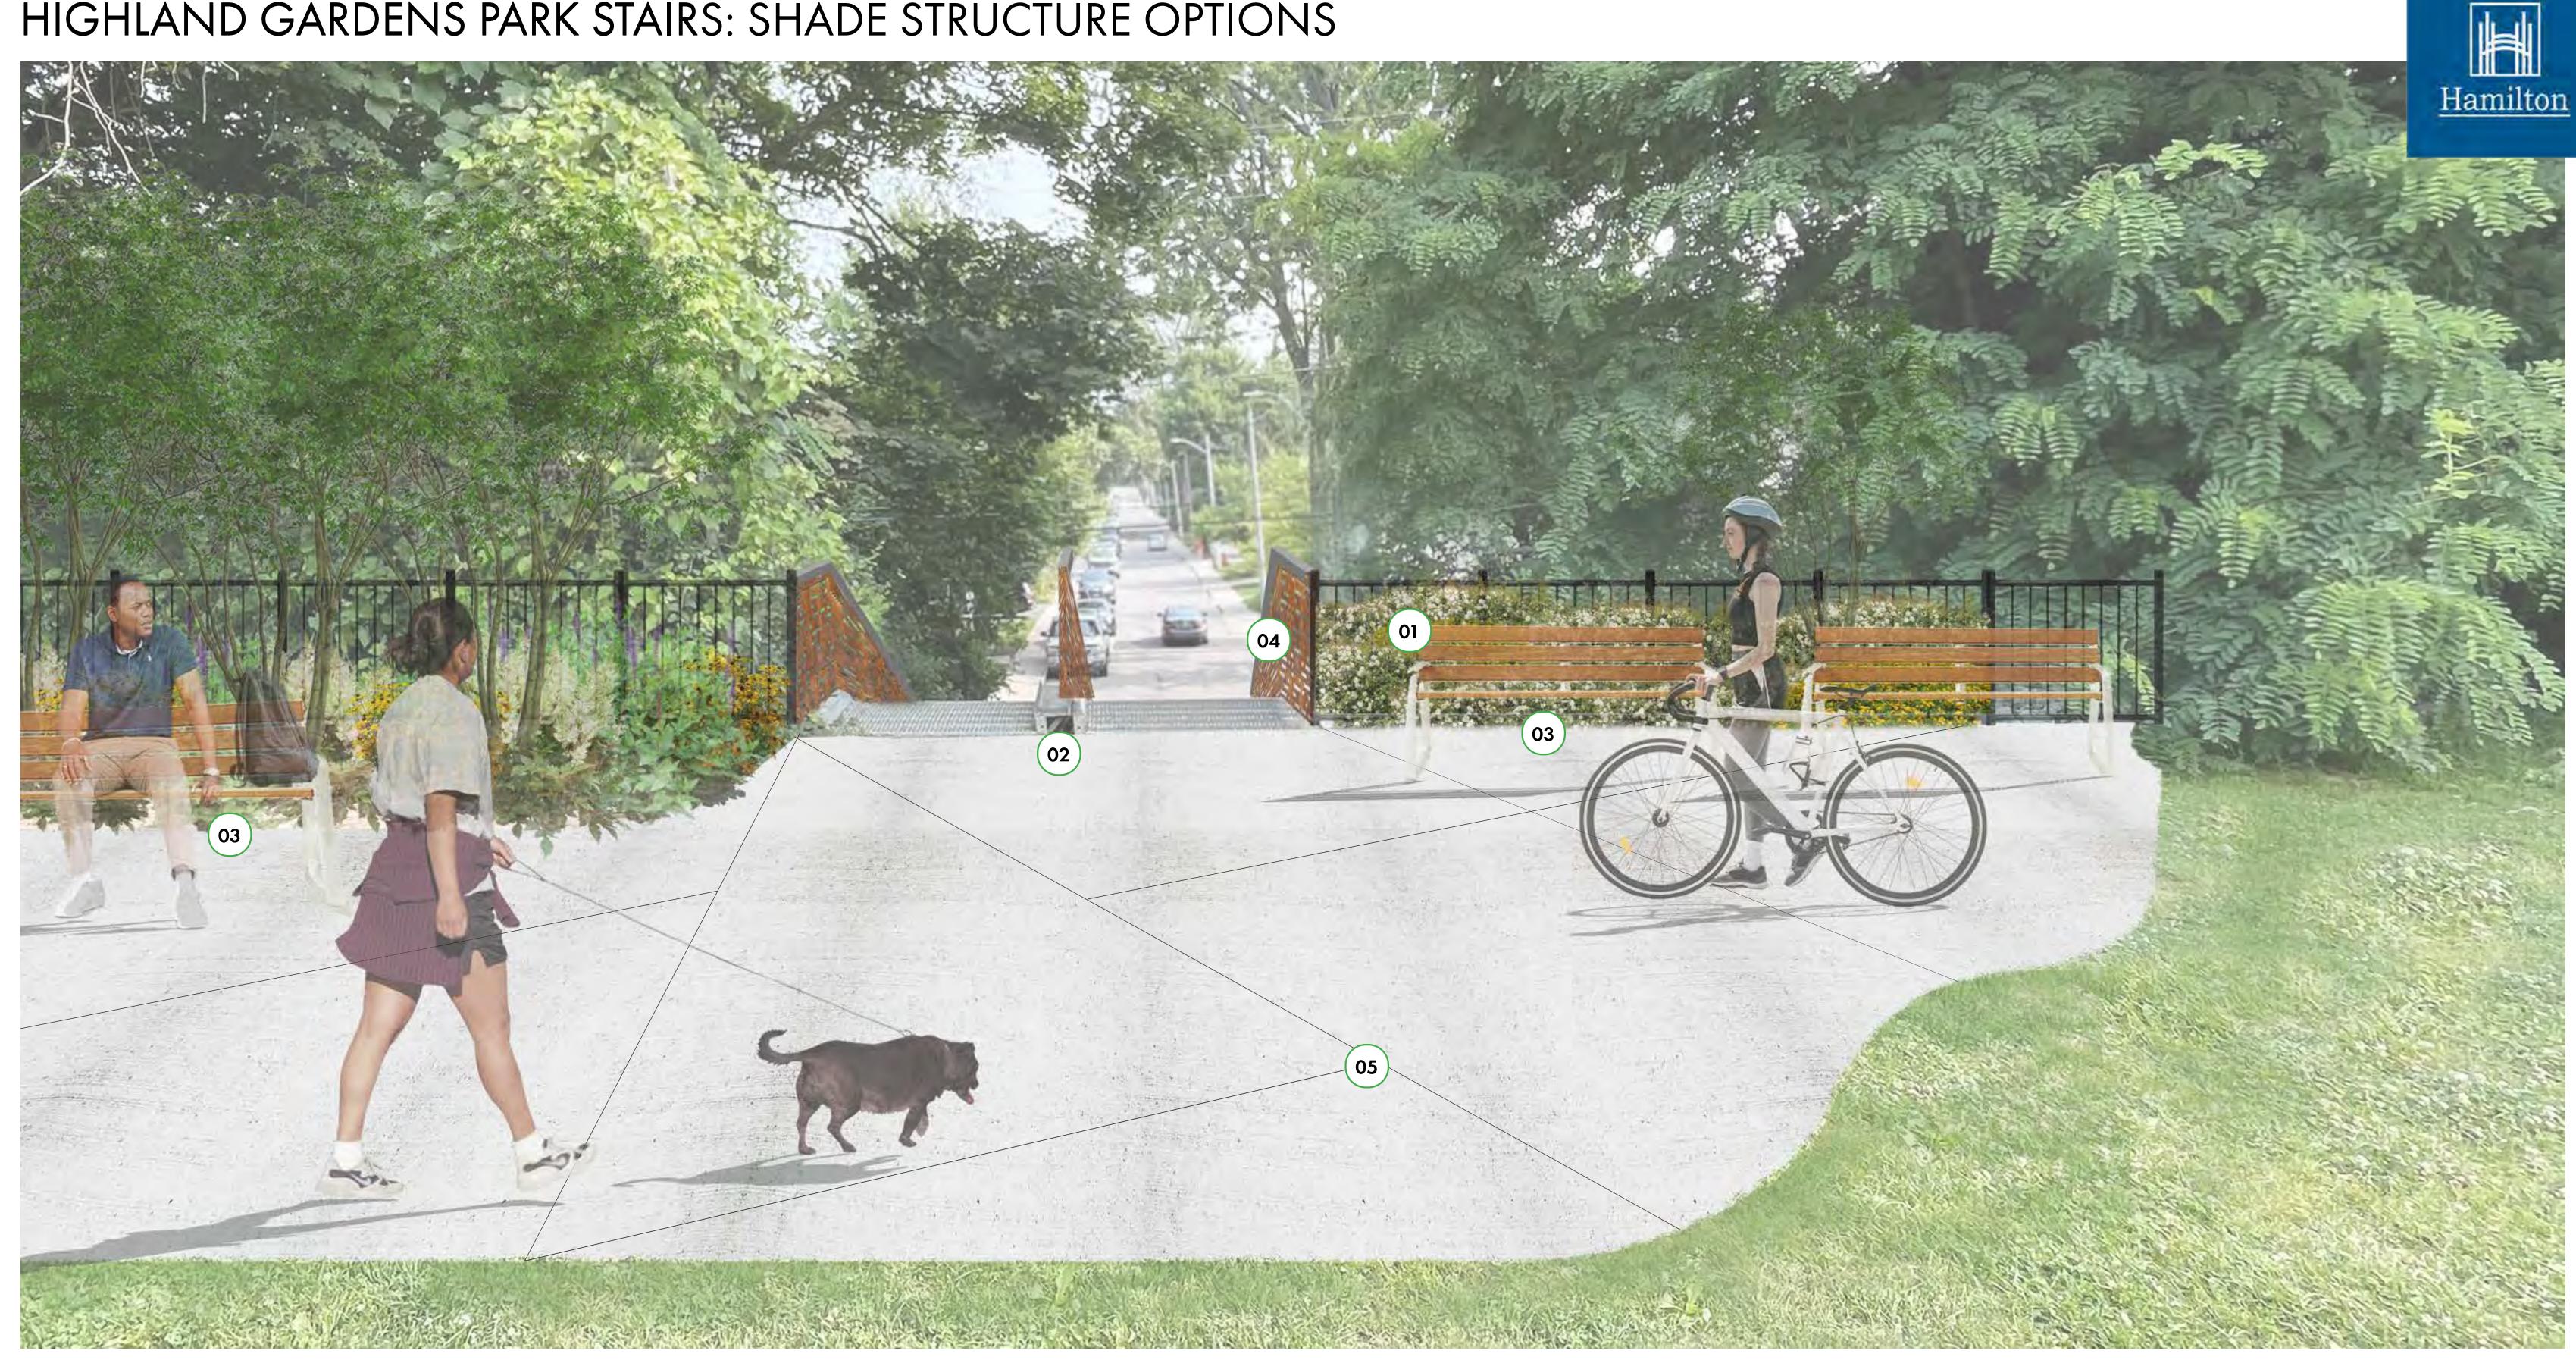

#### DESIGN CONCEPT 1

EXISTING WATER SERVICE

EXISTING STORM SEWER

EXISTING SANITARY SEWER

Artist rendering. Actual design may differ

O3 CUSTOM LASER CUT PERFORATED PANEL WITH FOREST MOSAIC

06 SHADE STRUCTURE

08 TERRACED ARMOUR STONE

AODA COMPLIANT DROP CURB AND TACTILE INDICATORS

EXISTING STEEL STAIRCASE CLAD WITH NON-SLIP GRANITE ON BOTH TREAD AND

O7 SITE FURNITURE

CONCRETE WITH SANDBLASTED ESCARPMENT LEAF MOSAIC

(9) NATIVE POLLINATOR PLANT SPECIES

STUDIO fla

DESIGN CONCEPT 1

(01) SHADE STRUCTURE

EXISTING STAIRCASE CLAD WITH NON-SLIP GRANITE

SITE FURNITURE

(02) LOOKOUT POINT

PERFORATED STEEL RAILING

CONCRETE WITH SANDBLASTED ESCARPMENT LEAF MOSAIC

DESIGN CONCEPT 1

SPECIES

TERRACED ARMOUR STONE

NATIVE POLLINATOR PLANT

CONCRETE SIDEWALK WITH SANDBLASTED ESCARPMENT LEAF MOSAIC

EXISTING BIKE ACCESS RAMP

EXISTING STAIRCASE CLAD WITH NON-SLIP GRANITE

PERFORATED STEEL RAILING

SITE FURNITURE

SHADE STRUCTURE

Artist rendering. Actual design may differ

LOOKOUT POINT