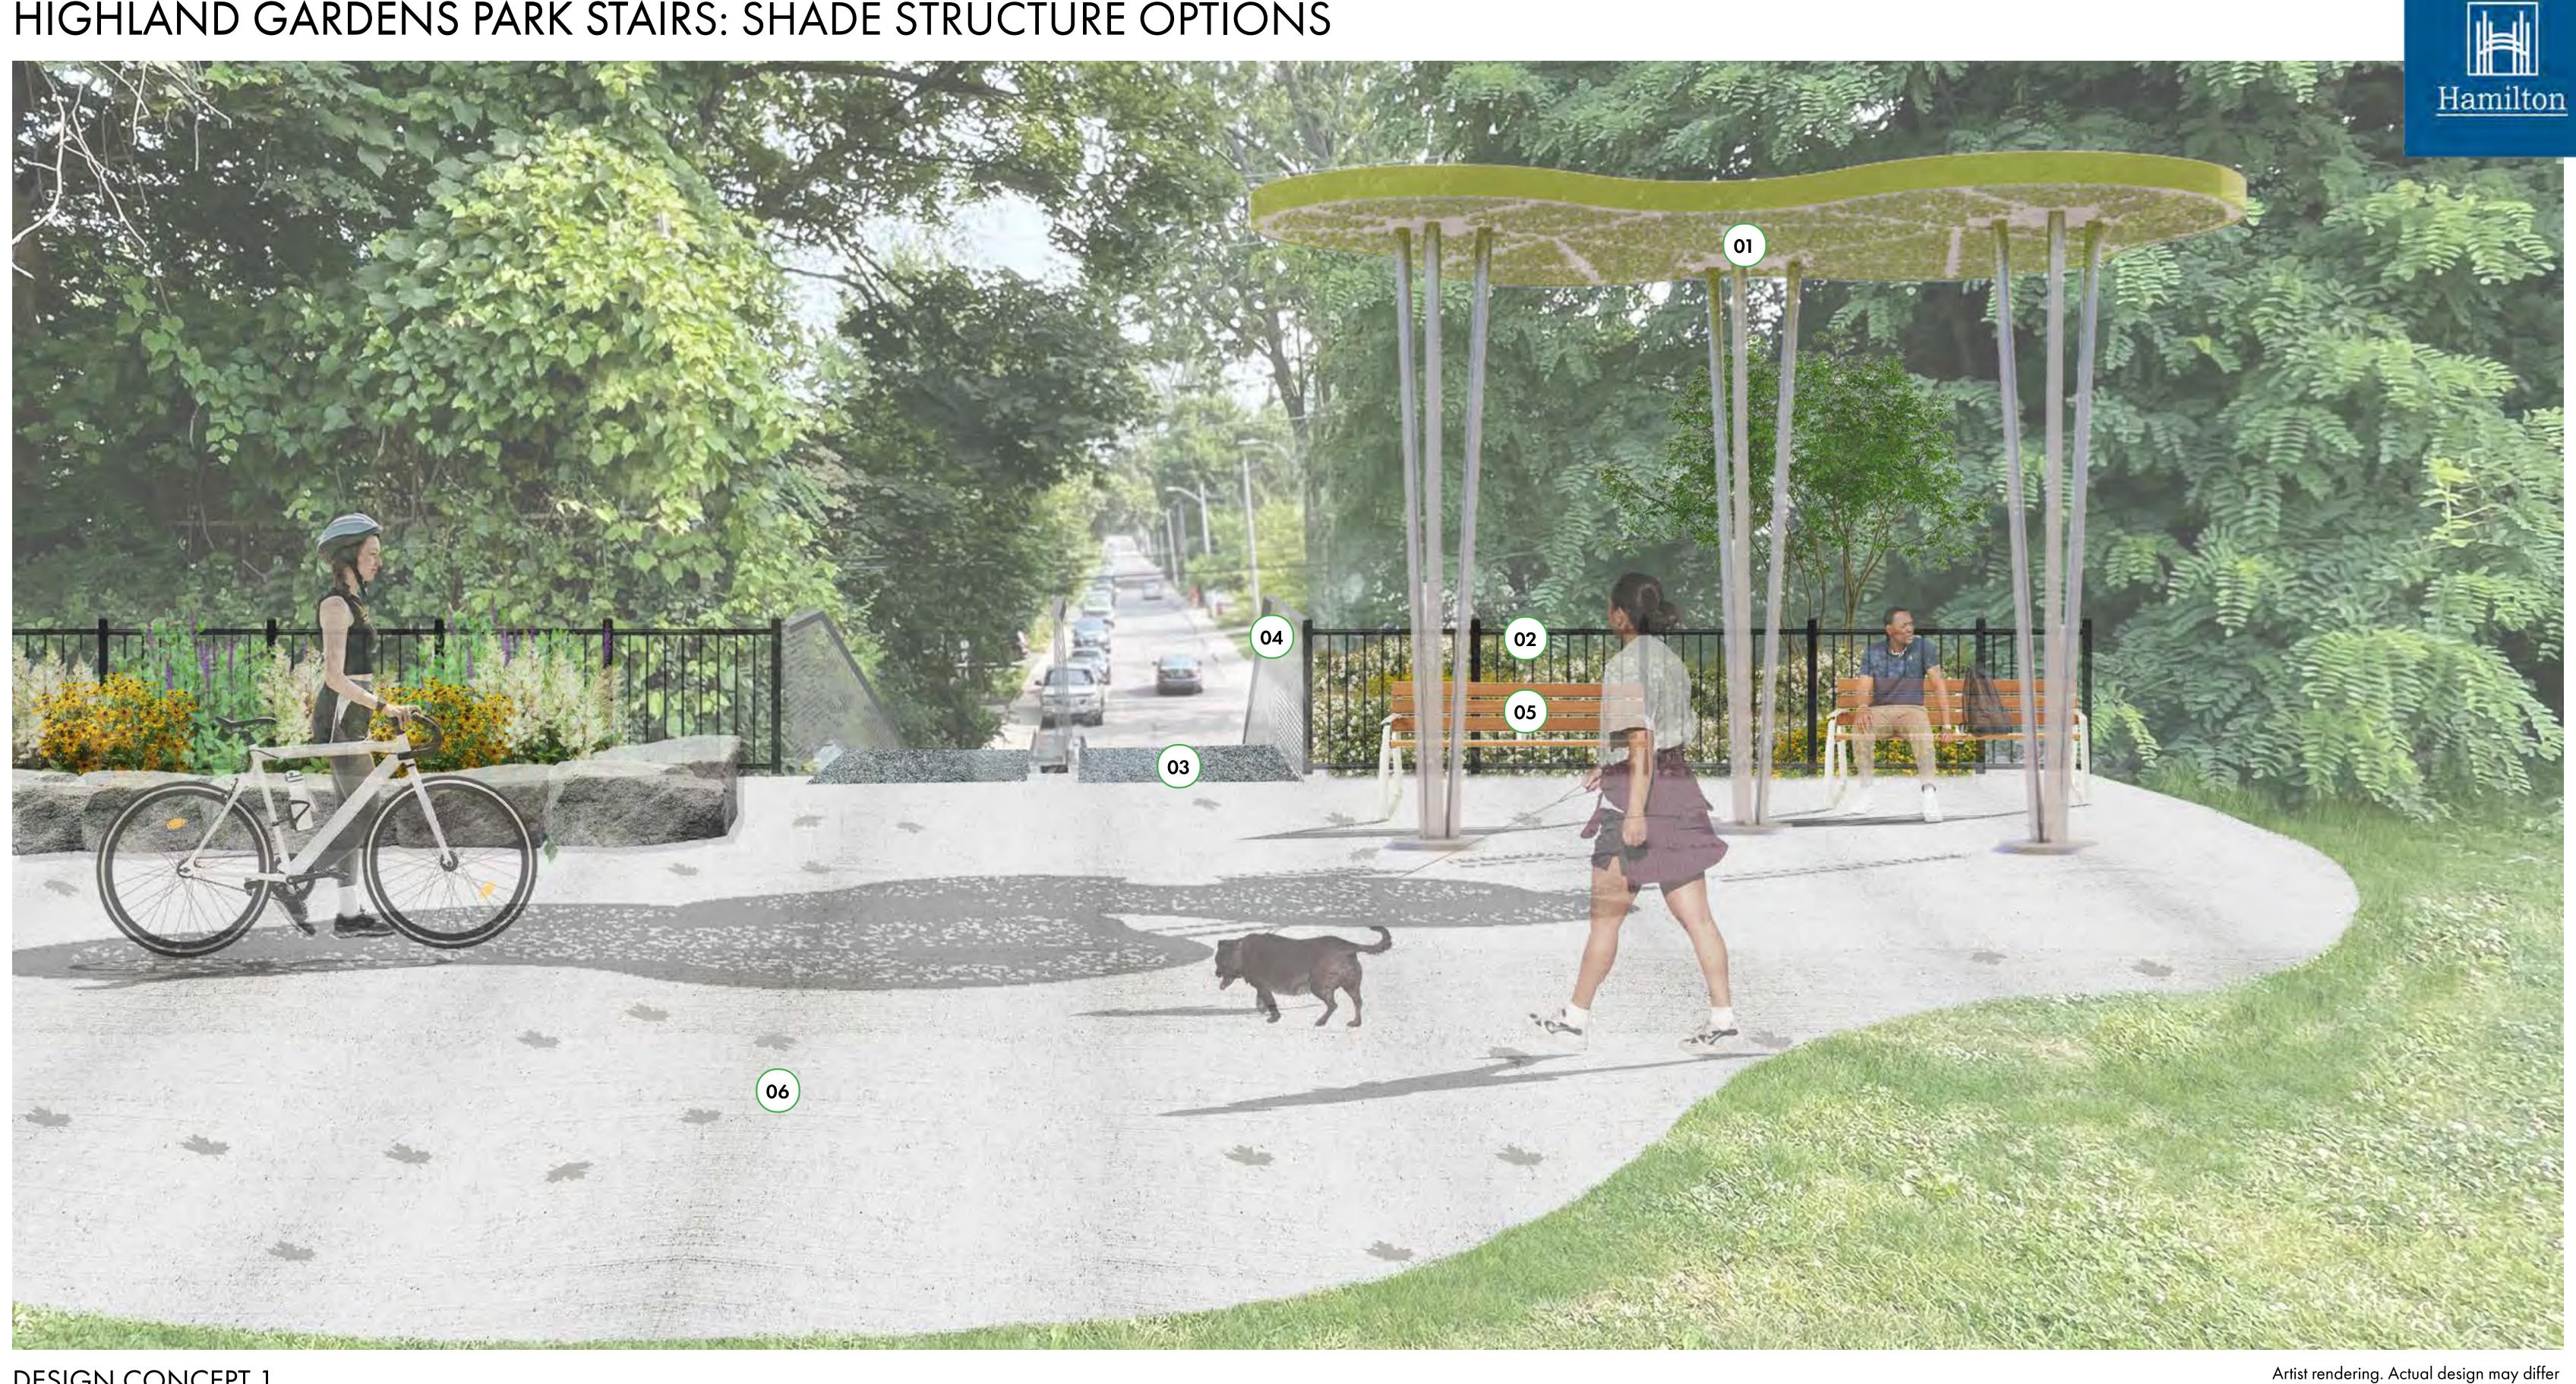

#### DESIGN CONCEPT 1

EXISTING WATER SERVICE

EXISTING STORM SEWER

EXISTING SANITARY SEWER

Artist rendering. Actual design may differ

O3 CUSTOM LASER CUT PERFORATED PANEL WITH FOREST MOSAIC

06 SHADE STRUCTURE

08 TERRACED ARMOUR STONE

AODA COMPLIANT DROP CURB AND TACTILE INDICATORS

EXISTING STEEL STAIRCASE CLAD WITH NON-SLIP GRANITE ON BOTH TREAD AND

O7 SITE FURNITURE

CONCRETE WITH SANDBLASTED ESCARPMENT LEAF MOSAIC

(9) NATIVE POLLINATOR PLANT SPECIES

STUDIO fla

DESIGN CONCEPT 1

(01) SHADE STRUCTURE

EXISTING STAIRCASE CLAD WITH NON-SLIP GRANITE

SITE FURNITURE

(02) LOOKOUT POINT

PERFORATED STEEL RAILING

CONCRETE WITH SANDBLASTED ESCARPMENT LEAF MOSAIC

DESIGN CONCEPT 1

SPECIES

TERRACED ARMOUR STONE

NATIVE POLLINATOR PLANT

CONCRETE SIDEWALK WITH SANDBLASTED ESCARPMENT LEAF MOSAIC

EXISTING BIKE ACCESS RAMP

EXISTING STAIRCASE CLAD WITH NON-SLIP GRANITE

PERFORATED STEEL RAILING

SITE FURNITURE

SHADE STRUCTURE

Artist rendering. Actual design may differ

LOOKOUT POINT