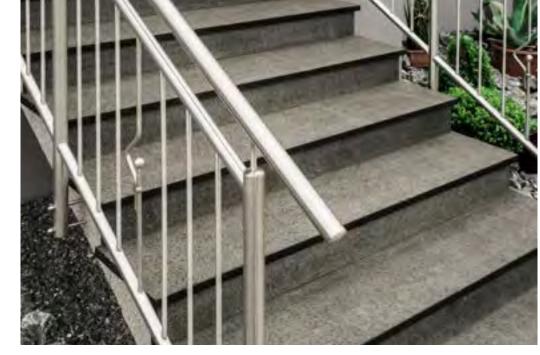

08 TERRACED ARMOUR STONE

AODA COMPLIANT DROP CURB AND TACTILE INDICATORS

EXISTING STEEL STAIRCASE CLAD WITH NON-SLIP GRANITE ON BOTH TREAD AND

O7 SITE FURNITURE

CONCRETE WITH SANDBLASTED ESCARPMENT LEAF MOSAIC

EXISTING STEEL STAIRCASE CLAD WITH NON-SLIP GRANITE ON BOTH TREAD AND

CONCRETE WITH GEOMETRIC SAW-CUT

07 TERRACED ARMOUR STONE

08 NATIVE POLLINATOR PLANT SPECIES

DESIGN CONCEPT 2

LOOKOUT POINT

SITE FURNITURE