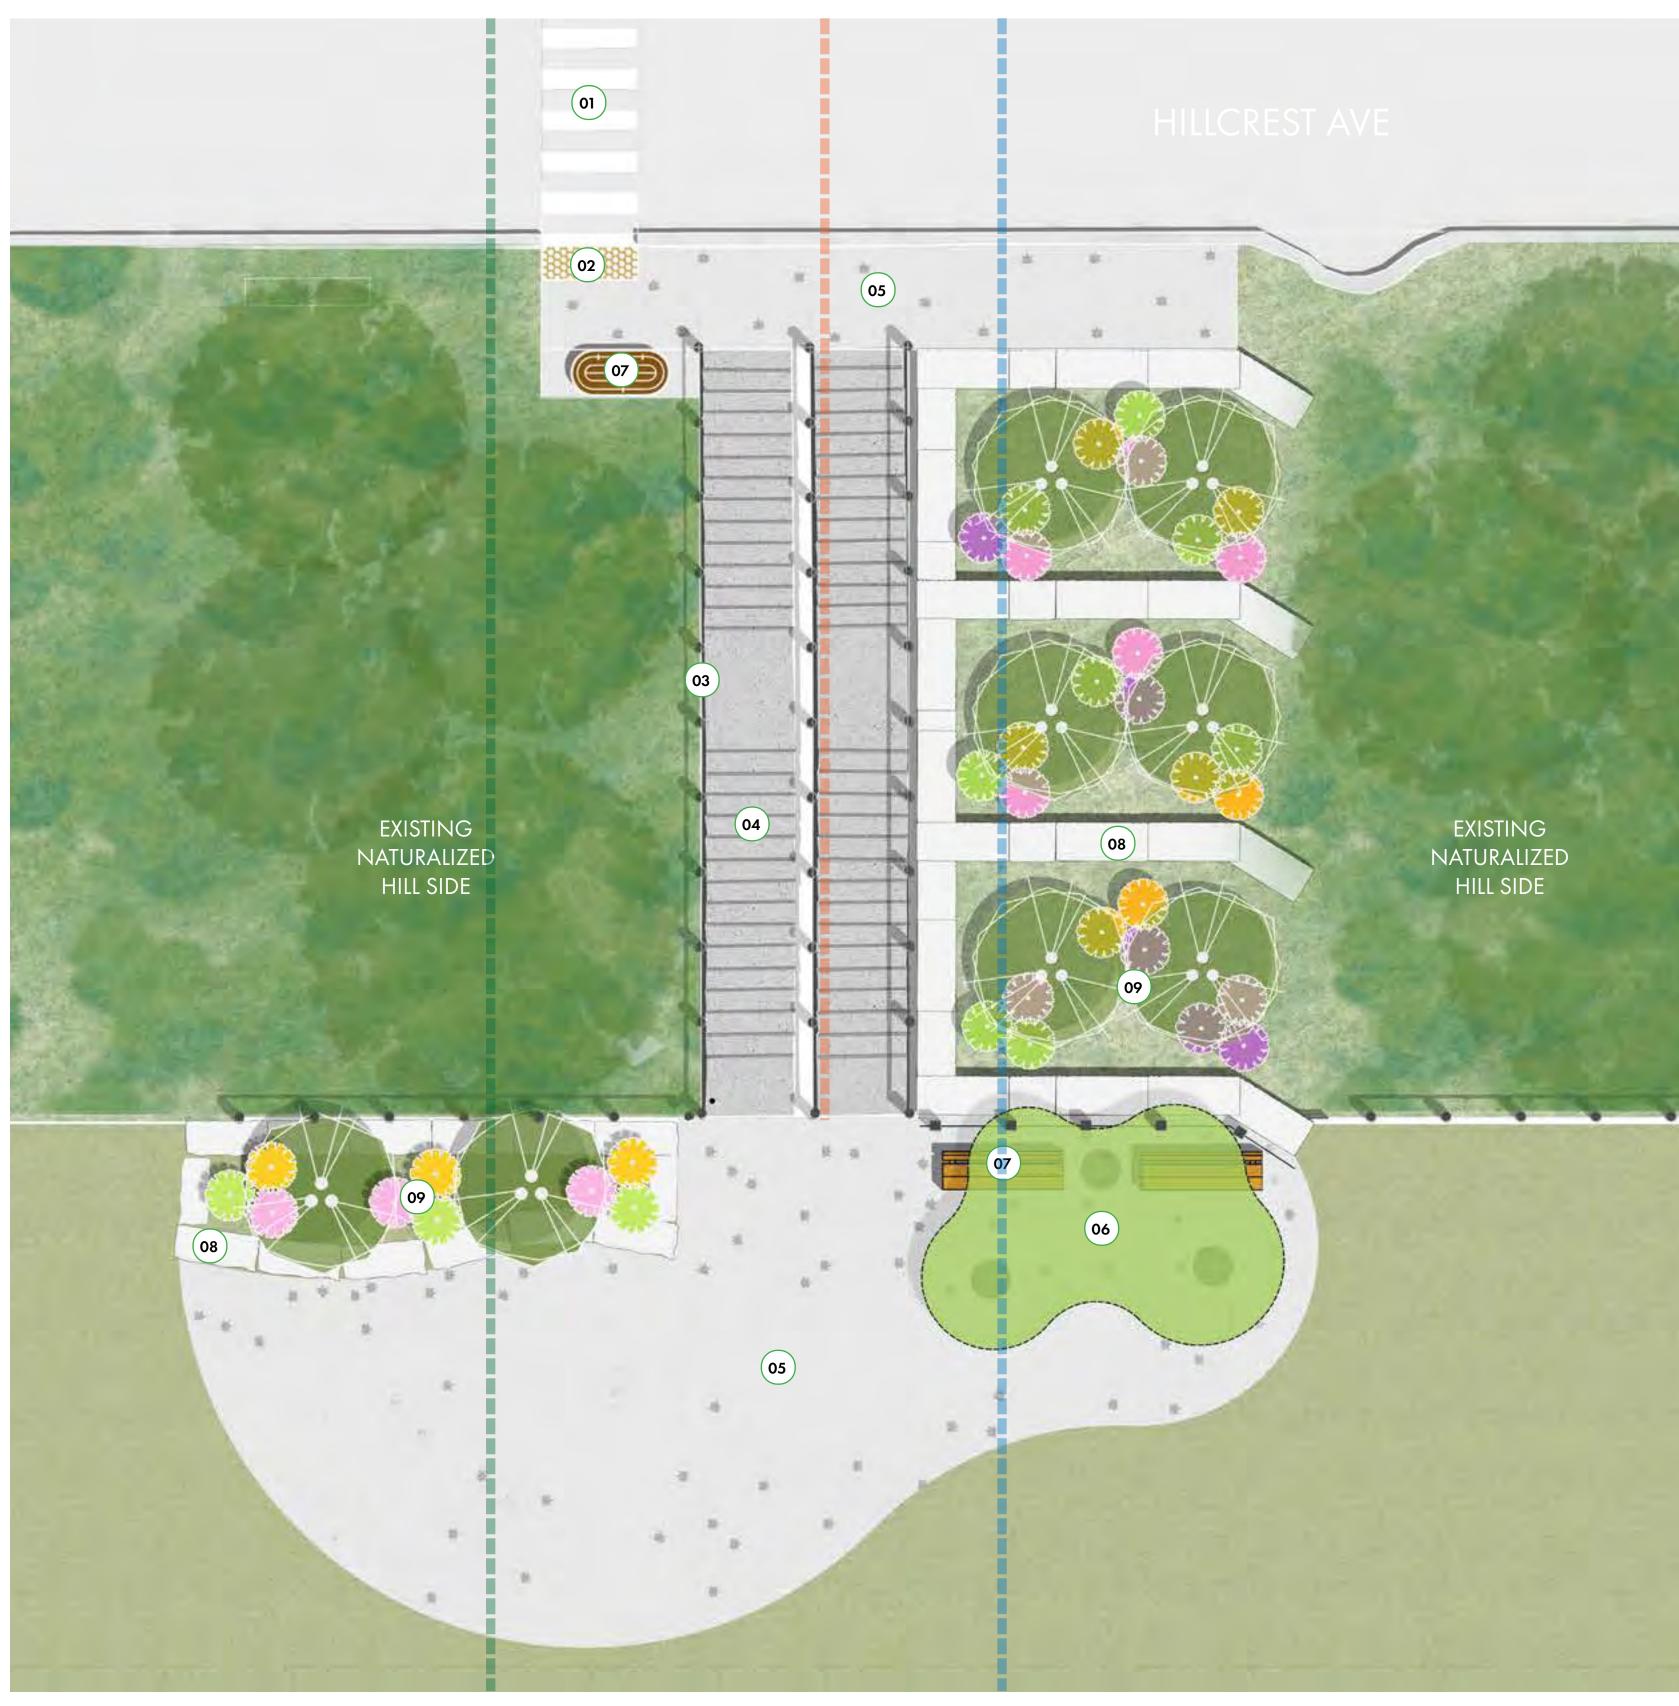

#### DESIGN CONCEPT 1

EXISTING WATER SERVICE

EXISTING STORM SEWER

EXISTING SANITARY SEWER

Artist rendering. Actual design may differ

O3 CUSTOM LASER CUT PERFORATED PANEL WITH FOREST MOSAIC

06 SHADE STRUCTURE

08 TERRACED ARMOUR STONE

AODA COMPLIANT DROP CURB AND TACTILE INDICATORS

EXISTING STEEL STAIRCASE CLAD WITH NON-SLIP GRANITE ON BOTH TREAD AND

O7 SITE FURNITURE

CONCRETE WITH SANDBLASTED ESCARPMENT LEAF MOSAIC

(9) NATIVE POLLINATOR PLANT SPECIES

STUDIO fla

DESIGN CONCEPT 1

(01) SHADE STRUCTURE

EXISTING STAIRCASE CLAD WITH NON-SLIP GRANITE

SITE FURNITURE

(02) LOOKOUT POINT

PERFORATED STEEL RAILING

CONCRETE WITH SANDBLASTED ESCARPMENT LEAF MOSAIC

DESIGN CONCEPT 1

SPECIES

TERRACED ARMOUR STONE

NATIVE POLLINATOR PLANT

CONCRETE SIDEWALK WITH SANDBLASTED ESCARPMENT LEAF MOSAIC

EXISTING BIKE ACCESS RAMP

EXISTING STAIRCASE CLAD WITH NON-SLIP GRANITE

PERFORATED STEEL RAILING

SITE FURNITURE

SHADE STRUCTURE

Artist rendering. Actual design may differ

LOOKOUT POINT