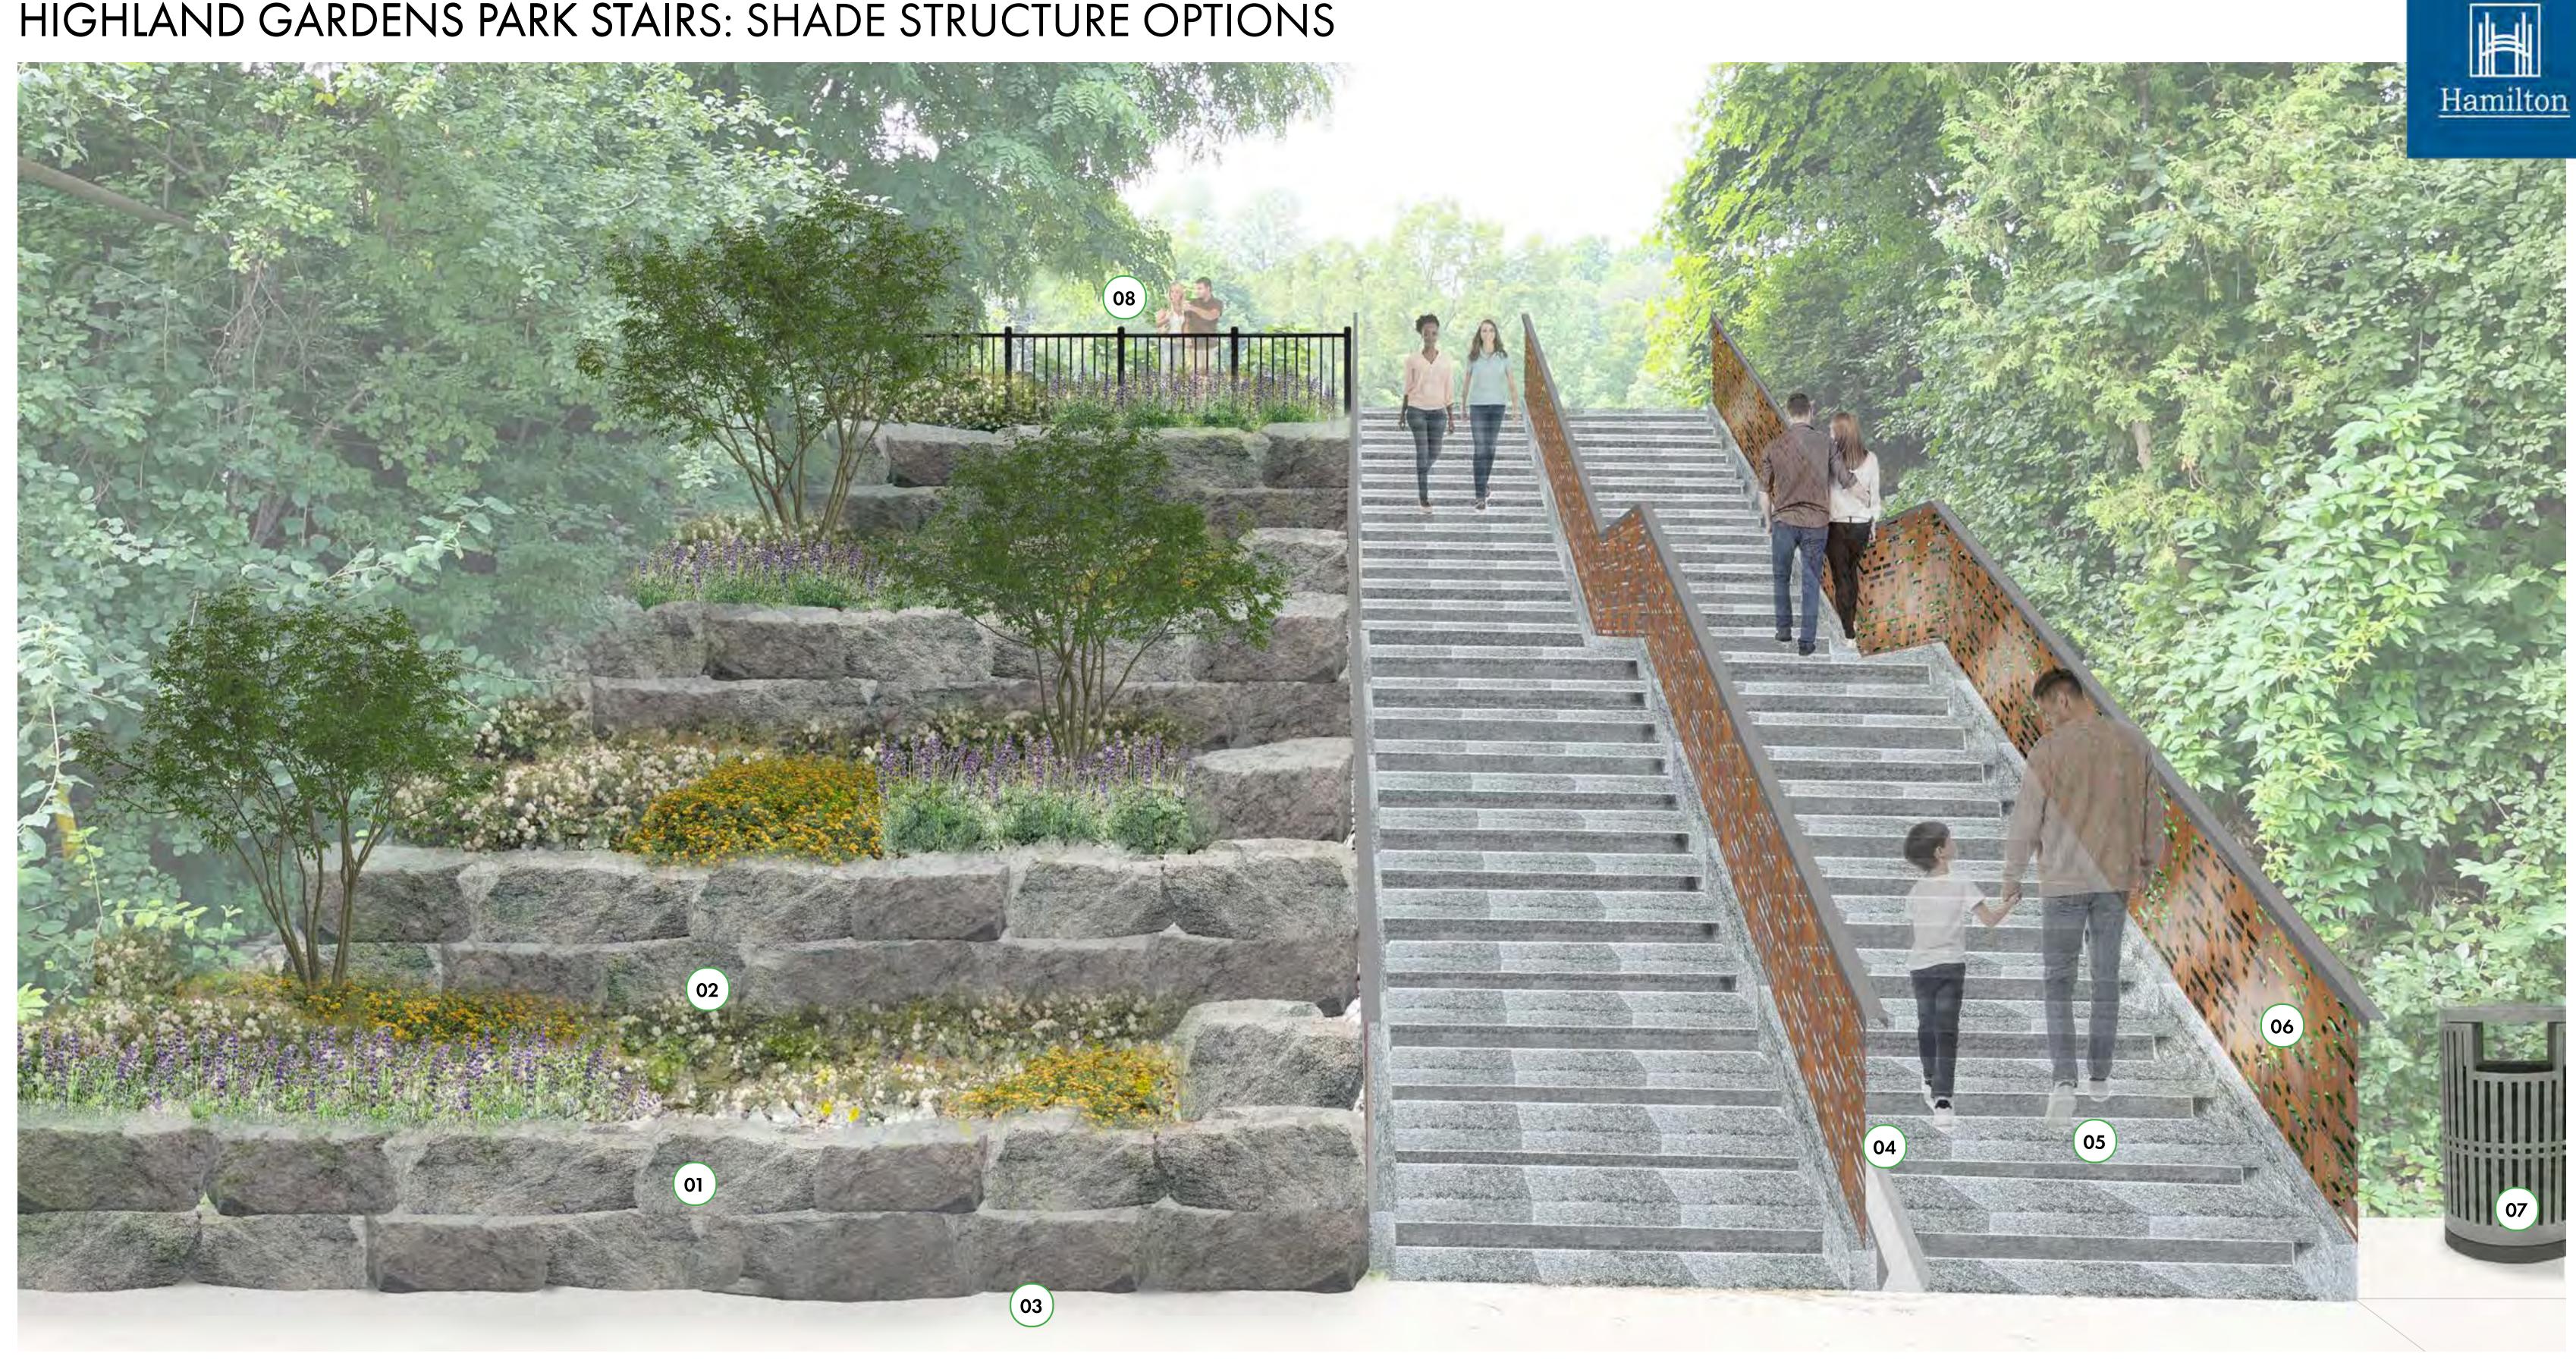

#### DESIGN CONCEPT 2

EXISTING WATER SERVICE

EXISTING SANITARY SEWER

EXISTING STORM SEWER

\_\_\_\_\_

Artist rendering. Actual design may differ

O3 CUSTOM LASER CUT AND POWDERCOATED STEEL RAILING

06 SITE FURNITURE

EXISTING STEEL STAIRCASE CLAD WITH NON-SLIP GRANITE ON BOTH TREAD AND

CONCRETE WITH GEOMETRIC SAW-CUT

07 TERRACED ARMOUR STONE

08 NATIVE POLLINATOR PLANT SPECIES

DESIGN CONCEPT 2

LOOKOUT POINT

SITE FURNITURE

CONCRETE WITH GEOMETRIC SAW CUT MOSAIC

EXISTING STAIRCASE CLAD WITH NON-SLIP GRANITE

CUSTOM LASER CUT AND POWDERCOATED STEEL RAILING

DESIGN CONCEPT 2

SPECIES

CONCRETE SIDEWALK

EXISTING STAIRCASE CLAD WITH NON-SLIP GRANITE

CUSTOM LASER CUT AND POWDERCOATED STEEL RAILING SITE FURNITURE

LOOKOUT POINT

TERRACED ARMOUR STONE

NATIVE POLLINATOR PLANT

EXISTING BIKE ACCESS RAMP

Artist rendering. Actual design may differ

(01) CUSTOM ORGANIC SHAPE PERGOLA