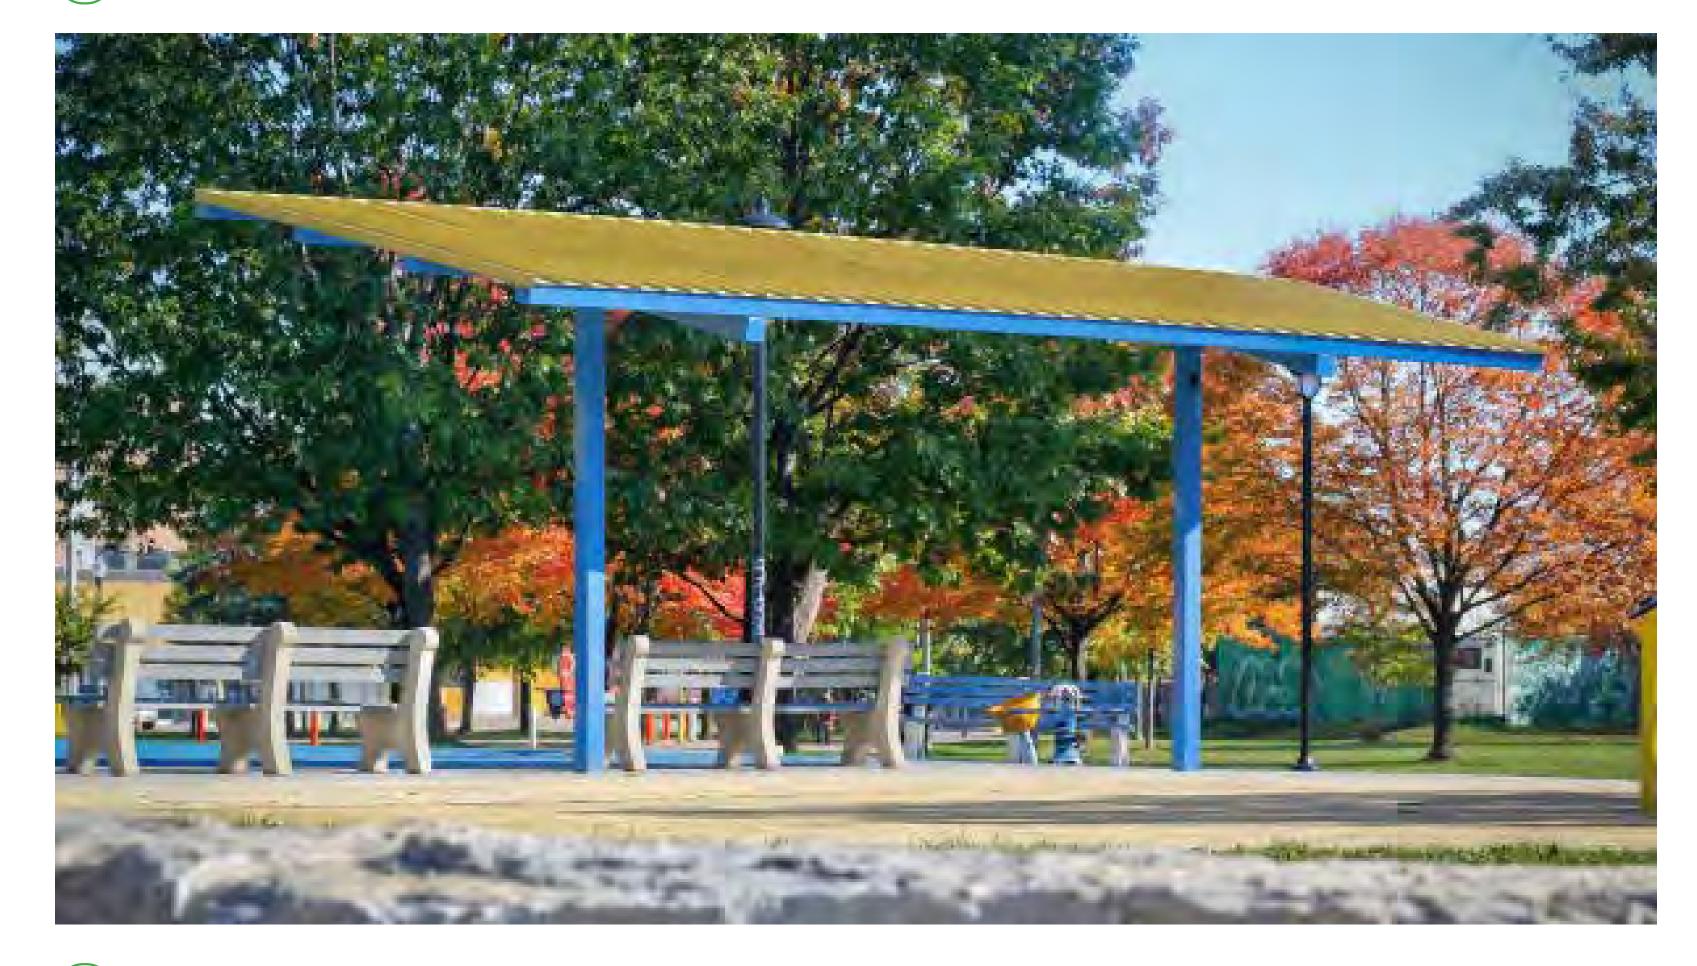

design may differ





O3 CUSTOM LASER CUT AND POWDERCOATED STEEL RAILING



06 SITE FURNITURE



EXISTING STEEL STAIRCASE CLAD WITH NON-SLIP GRANITE ON BOTH TREAD AND



CONCRETE WITH GEOMETRIC SAW-CUT





07 TERRACED ARMOUR STONE



08 NATIVE POLLINATOR PLANT SPECIES







DESIGN CONCEPT 2

LOOKOUT POINT

SITE FURNITURE

CONCRETE WITH GEOMETRIC SAW CUT MOSAIC

EXISTING STAIRCASE CLAD WITH NON-SLIP GRANITE

CUSTOM LASER CUT AND POWDERCOATED STEEL RAILING



DESIGN CONCEPT 2

SPECIES

CONCRETE SIDEWALK

EXISTING STAIRCASE CLAD WITH NON-SLIP GRANITE

CUSTOM LASER CUT AND POWDERCOATED STEEL RAILING SITE FURNITURE

LOOKOUT POINT

TERRACED ARMOUR STONE

NATIVE POLLINATOR PLANT

EXISTING BIKE ACCESS RAMP







Artist rendering. Actual design may differ



(01) CUSTOM ORGANIC SHAPE PERGOLA



CANTILEVER PERGOLA



(03) SQUARE TRELLIS



04) TRADITIONAL SQUARE PERGOLA