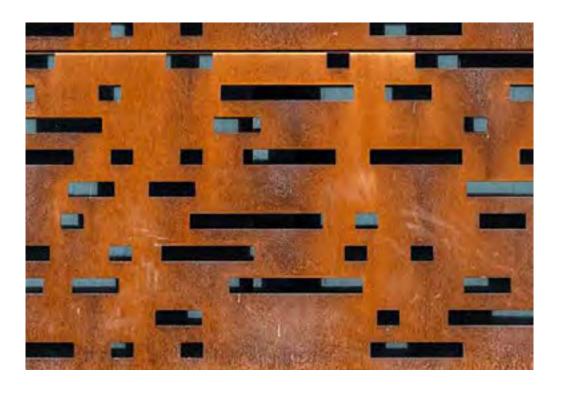

#### DESIGN CONCEPT 1

EXISTING WATER SERVICE

EXISTING STORM SEWER

EXISTING SANITARY SEWER

Artist rendering. Actual design may differ

O3 CUSTOM LASER CUT PERFORATED PANEL WITH FOREST MOSAIC

06 SHADE STRUCTURE

(9) NATIVE POLLINATOR PLANT SPECIES

STUDIO fla

DESIGN CONCEPT 1

(01) SHADE STRUCTURE

EXISTING STAIRCASE CLAD WITH NON-SLIP GRANITE

SITE FURNITURE

(02) LOOKOUT POINT

PERFORATED STEEL RAILING