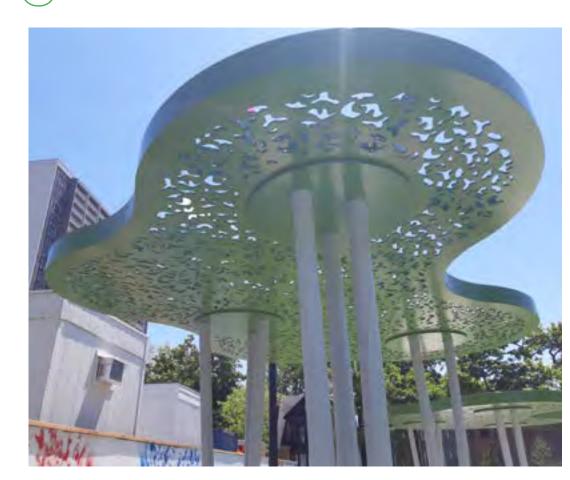

#### DESIGN CONCEPT 1

EXISTING WATER SERVICE

EXISTING STORM SEWER

EXISTING SANITARY SEWER

Artist rendering. Actual design may differ

O3 CUSTOM LASER CUT PERFORATED PANEL WITH FOREST MOSAIC

06 SHADE STRUCTURE

08 TERRACED ARMOUR STONE

AODA COMPLIANT DROP CURB AND TACTILE INDICATORS

EXISTING STEEL STAIRCASE CLAD WITH NON-SLIP GRANITE ON BOTH TREAD AND

O7 SITE FURNITURE

CONCRETE WITH SANDBLASTED ESCARPMENT LEAF MOSAIC

PERFORATED STEEL RAILING

SITE FURNITURE

SHADE STRUCTURE

Artist rendering. Actual design may differ

LOOKOUT POINT

#### DESIGN CONCEPT 2

EXISTING WATER SERVICE

EXISTING SANITARY SEWER

EXISTING STORM SEWER

\_\_\_\_\_

Artist rendering. Actual design may differ

O3 CUSTOM LASER CUT AND POWDERCOATED STEEL RAILING

06 SITE FURNITURE

EXISTING STEEL STAIRCASE CLAD WITH NON-SLIP GRANITE ON BOTH TREAD AND

CONCRETE WITH GEOMETRIC SAW-CUT

07 TERRACED ARMOUR STONE

08 NATIVE POLLINATOR PLANT SPECIES

DESIGN CONCEPT 2

LOOKOUT POINT

SITE FURNITURE

CUSTOM LASER CUT AND POWDERCOATED STEEL RAILING SITE FURNITURE

LOOKOUT POINT

TERRACED ARMOUR STONE

NATIVE POLLINATOR PLANT

EXISTING BIKE ACCESS RAMP

Artist rendering. Actual design may differ

(01) CUSTOM ORGANIC SHAPE PERGOLA