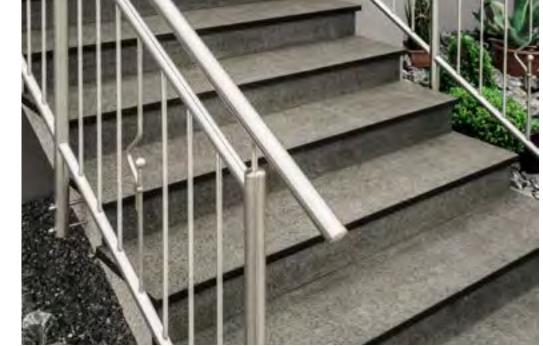

08 TERRACED ARMOUR STONE

AODA COMPLIANT DROP CURB AND TACTILE INDICATORS

EXISTING STEEL STAIRCASE CLAD WITH NON-SLIP GRANITE ON BOTH TREAD AND

O7 SITE FURNITURE

CONCRETE WITH SANDBLASTED ESCARPMENT LEAF MOSAIC

(9) NATIVE POLLINATOR PLANT SPECIES

STUDIO fla

DESIGN CONCEPT 1

(01) SHADE STRUCTURE

EXISTING STAIRCASE CLAD WITH NON-SLIP GRANITE

SITE FURNITURE

(02) LOOKOUT POINT

PERFORATED STEEL RAILING

CONCRETE WITH SANDBLASTED ESCARPMENT LEAF MOSAIC

DESIGN CONCEPT 1

SPECIES

TERRACED ARMOUR STONE

NATIVE POLLINATOR PLANT

CONCRETE SIDEWALK WITH SANDBLASTED ESCARPMENT LEAF MOSAIC

EXISTING BIKE ACCESS RAMP

EXISTING STAIRCASE CLAD WITH NON-SLIP GRANITE

PERFORATED STEEL RAILING

SITE FURNITURE

SHADE STRUCTURE

Artist rendering. Actual design may differ

LOOKOUT POINT