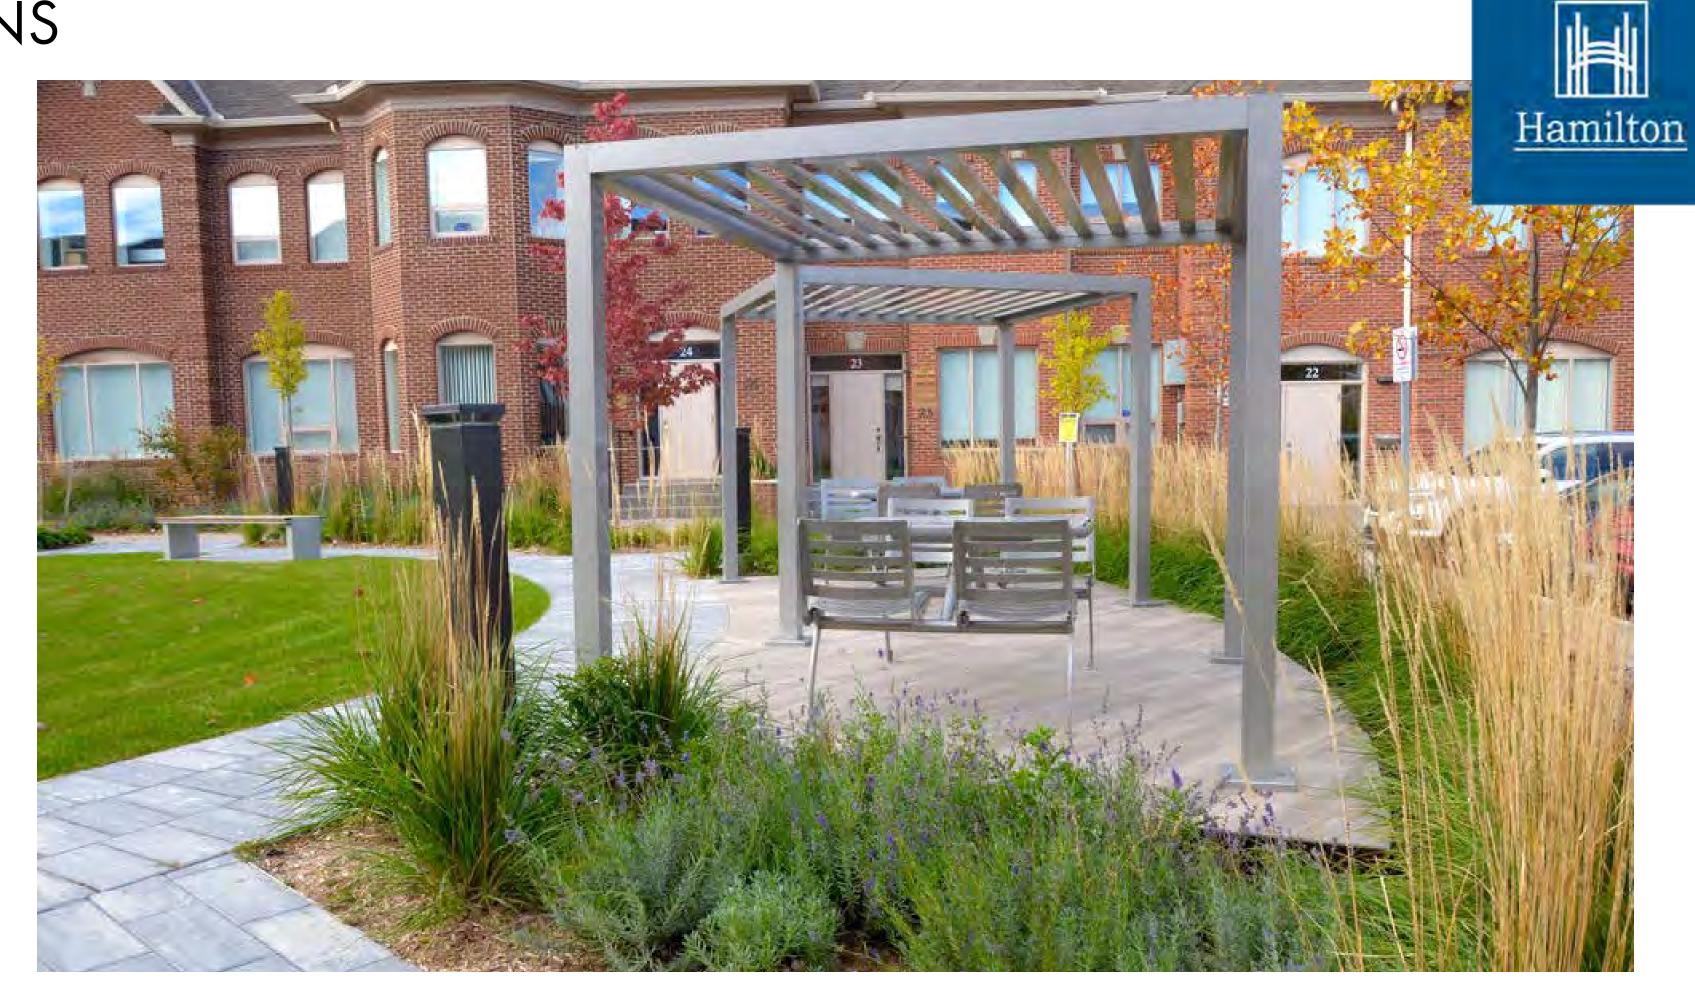

O3 CUSTOM LASER CUT AND POWDERCOATED STEEL RAILING



06 SITE FURNITURE



EXISTING STEEL STAIRCASE CLAD WITH NON-SLIP GRANITE ON BOTH TREAD AND



CONCRETE WITH GEOMETRIC SAW-CUT





07 TERRACED ARMOUR STONE



08 NATIVE POLLINATOR PLANT SPECIES







DESIGN CONCEPT 2

LOOKOUT POINT

SITE FURNITURE

CONCRETE WITH GEOMETRIC SAW CUT MOSAIC

EXISTING STAIRCASE CLAD WITH NON-SLIP GRANITE

CUSTOM LASER CUT AND POWDERCOATED STEEL RAILING



DESIGN CONCEPT 2

SPECIES

CONCRETE SIDEWALK

EXISTING STAIRCASE CLAD WITH NON-SLIP GRANITE

CUSTOM LASER CUT AND POWDERCOATED STEEL RAILING SITE FURNITURE

LOOKOUT POINT

TERRACED ARMOUR STONE

NATIVE POLLINATOR PLANT

EXISTING BIKE ACCESS RAMP







Artist rendering. Actual design may differ



(01) CUSTOM ORGANIC SHAPE PERGOLA



CANTILEVER PERGOLA



(03) SQUARE TRELLIS



04) TRADITIONAL SQUARE PERGOLA