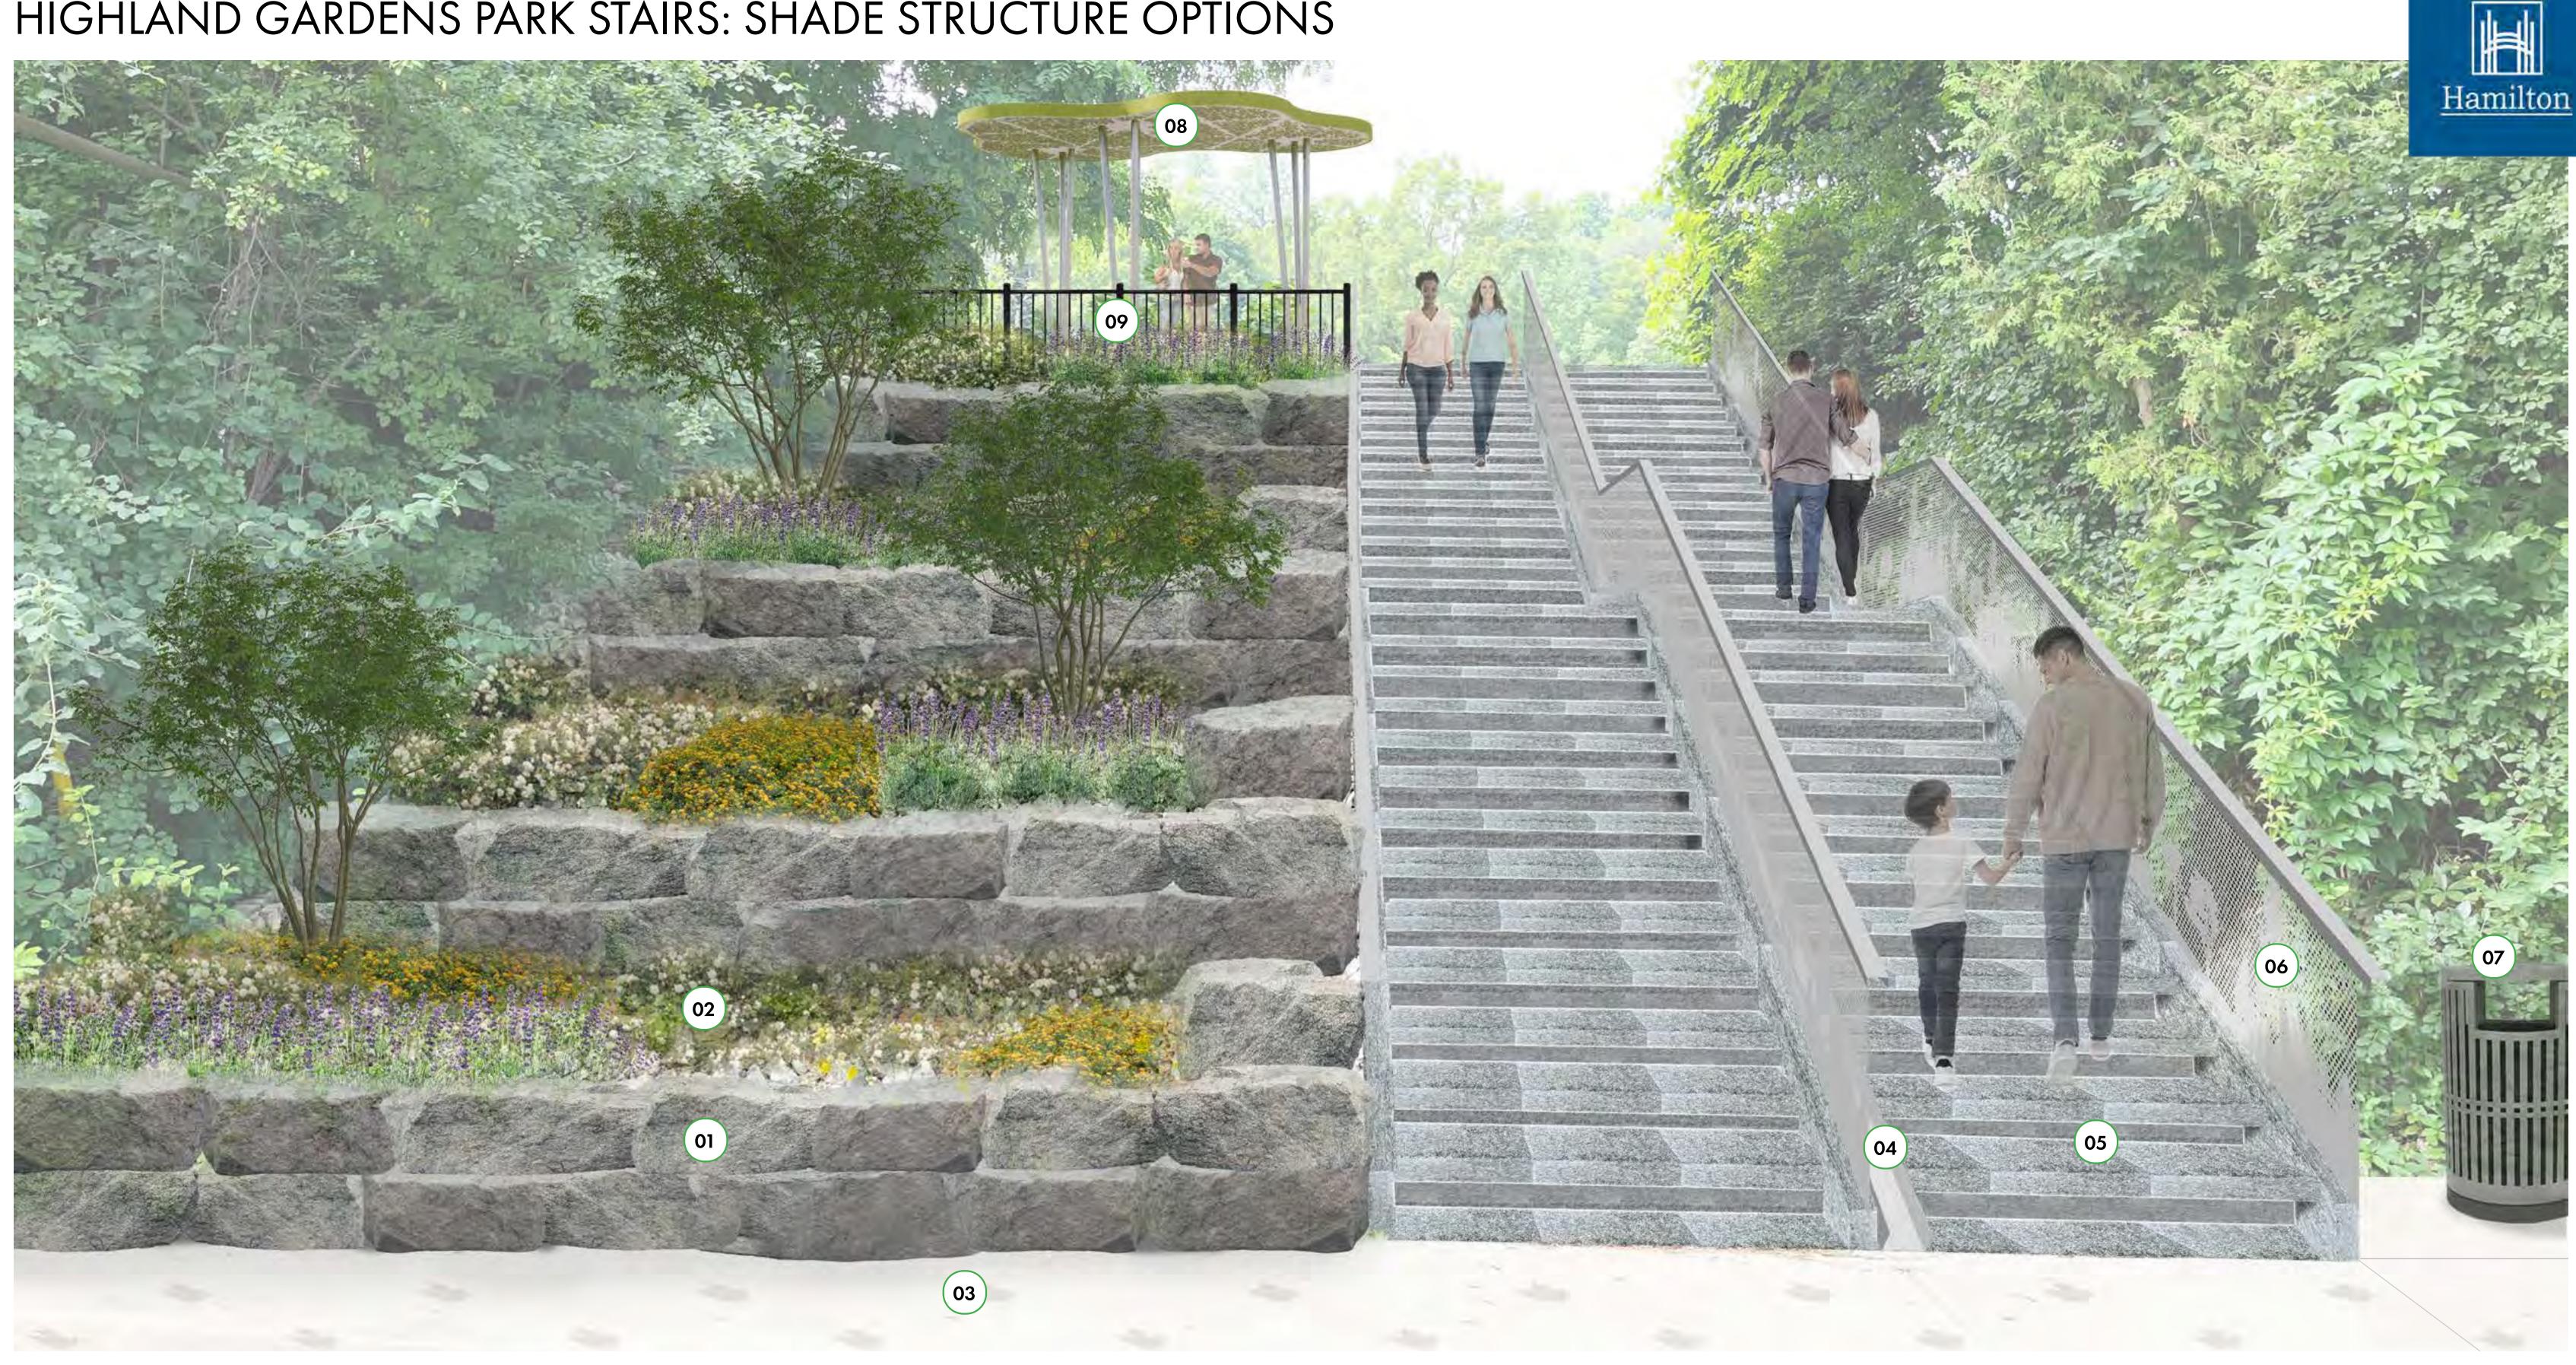

08 TERRACED ARMOUR STONE

AODA COMPLIANT DROP CURB AND TACTILE INDICATORS

EXISTING STEEL STAIRCASE CLAD WITH NON-SLIP GRANITE ON BOTH TREAD AND

O7 SITE FURNITURE

CONCRETE WITH SANDBLASTED ESCARPMENT LEAF MOSAIC

(9) NATIVE POLLINATOR PLANT SPECIES

STUDIO fla

DESIGN CONCEPT 1

(01) SHADE STRUCTURE

EXISTING STAIRCASE CLAD WITH NON-SLIP GRANITE

SITE FURNITURE

(02) LOOKOUT POINT

PERFORATED STEEL RAILING

CONCRETE WITH SANDBLASTED ESCARPMENT LEAF MOSAIC

DESIGN CONCEPT 1

SPECIES

TERRACED ARMOUR STONE

NATIVE POLLINATOR PLANT

CONCRETE SIDEWALK WITH SANDBLASTED ESCARPMENT LEAF MOSAIC

EXISTING BIKE ACCESS RAMP

EXISTING STAIRCASE CLAD WITH NON-SLIP GRANITE

PERFORATED STEEL RAILING

SITE FURNITURE

SHADE STRUCTURE

Artist rendering. Actual design may differ

LOOKOUT POINT