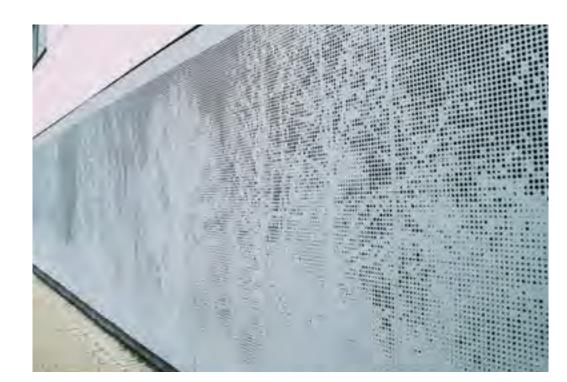

#### DESIGN CONCEPT 1

EXISTING WATER SERVICE

EXISTING STORM SEWER

EXISTING SANITARY SEWER

Artist rendering. Actual design may differ

O3 CUSTOM LASER CUT PERFORATED PANEL WITH FOREST MOSAIC

06 SHADE STRUCTURE

#### DESIGN CONCEPT 2

EXISTING WATER SERVICE

EXISTING SANITARY SEWER

EXISTING STORM SEWER

\_\_\_\_\_

Artist rendering. Actual design may differ

O3 CUSTOM LASER CUT AND POWDERCOATED STEEL RAILING

06 SITE FURNITURE