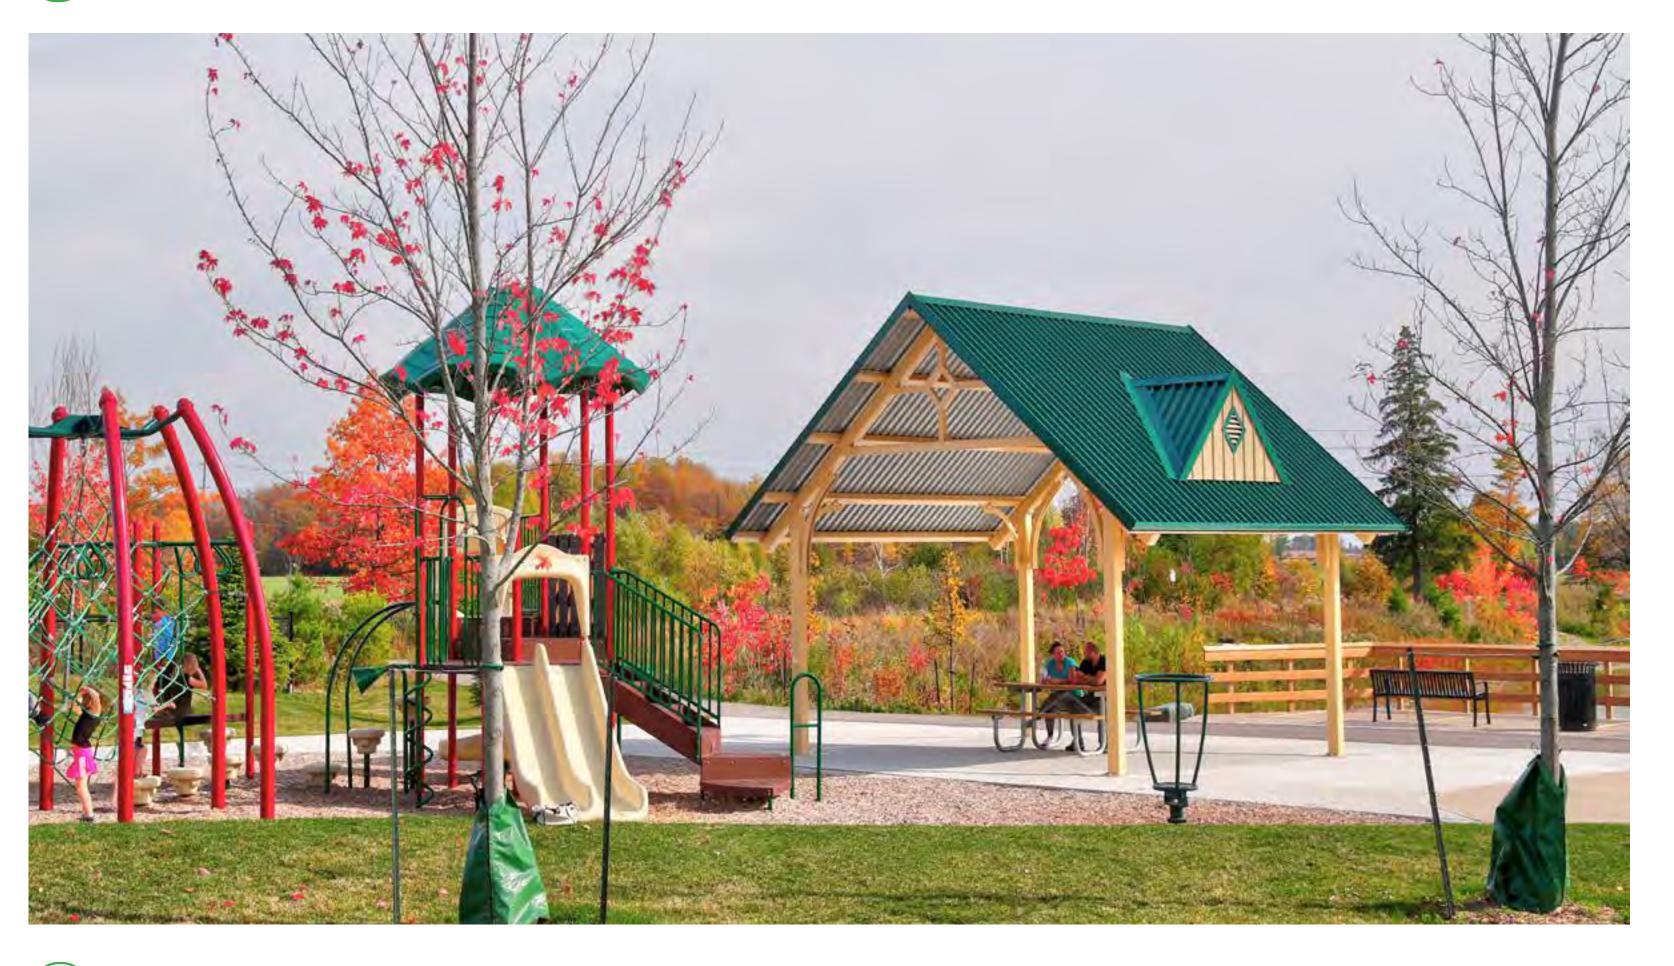

ND POWDERCOATED STEEL RAILING



06 SITE FURNITURE



EXISTING STEEL STAIRCASE CLAD WITH NON-SLIP GRANITE ON BOTH TREAD AND



CONCRETE WITH GEOMETRIC SAW-CUT





07 TERRACED ARMOUR STONE



08 NATIVE POLLINATOR PLANT SPECIES







DESIGN CONCEPT 2

LOOKOUT POINT

SITE FURNITURE

CONCRETE WITH GEOMETRIC SAW CUT MOSAIC

EXISTING STAIRCASE CLAD WITH NON-SLIP GRANITE

CUSTOM LASER CUT AND POWDERCOATED STEEL RAILING



DESIGN CONCEPT 2

SPECIES

CONCRETE SIDEWALK

EXISTING STAIRCASE CLAD WITH NON-SLIP GRANITE

CUSTOM LASER CUT AND POWDERCOATED STEEL RAILING SITE FURNITURE

LOOKOUT POINT

TERRACED ARMOUR STONE

NATIVE POLLINATOR PLANT

EXISTING BIKE ACCESS RAMP







Artist rendering. Actual design may differ



(01) CUSTOM ORGANIC SHAPE PERGOLA



CANTILEVER PERGOLA



(03) SQUARE TRELLIS



04) TRADITIONAL SQUARE PERGOLA