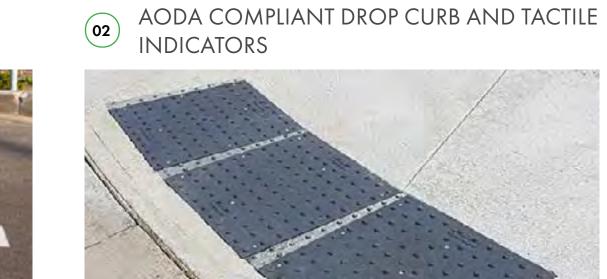

08 TERRACED ARMOUR STONE

AODA COMPLIANT DROP CURB AND TACTILE INDICATORS

EXISTING STEEL STAIRCASE CLAD WITH NON-SLIP GRANITE ON BOTH TREAD AND

O7 SITE FURNITURE

CONCRETE WITH SANDBLASTED ESCARPMENT LEAF MOSAIC