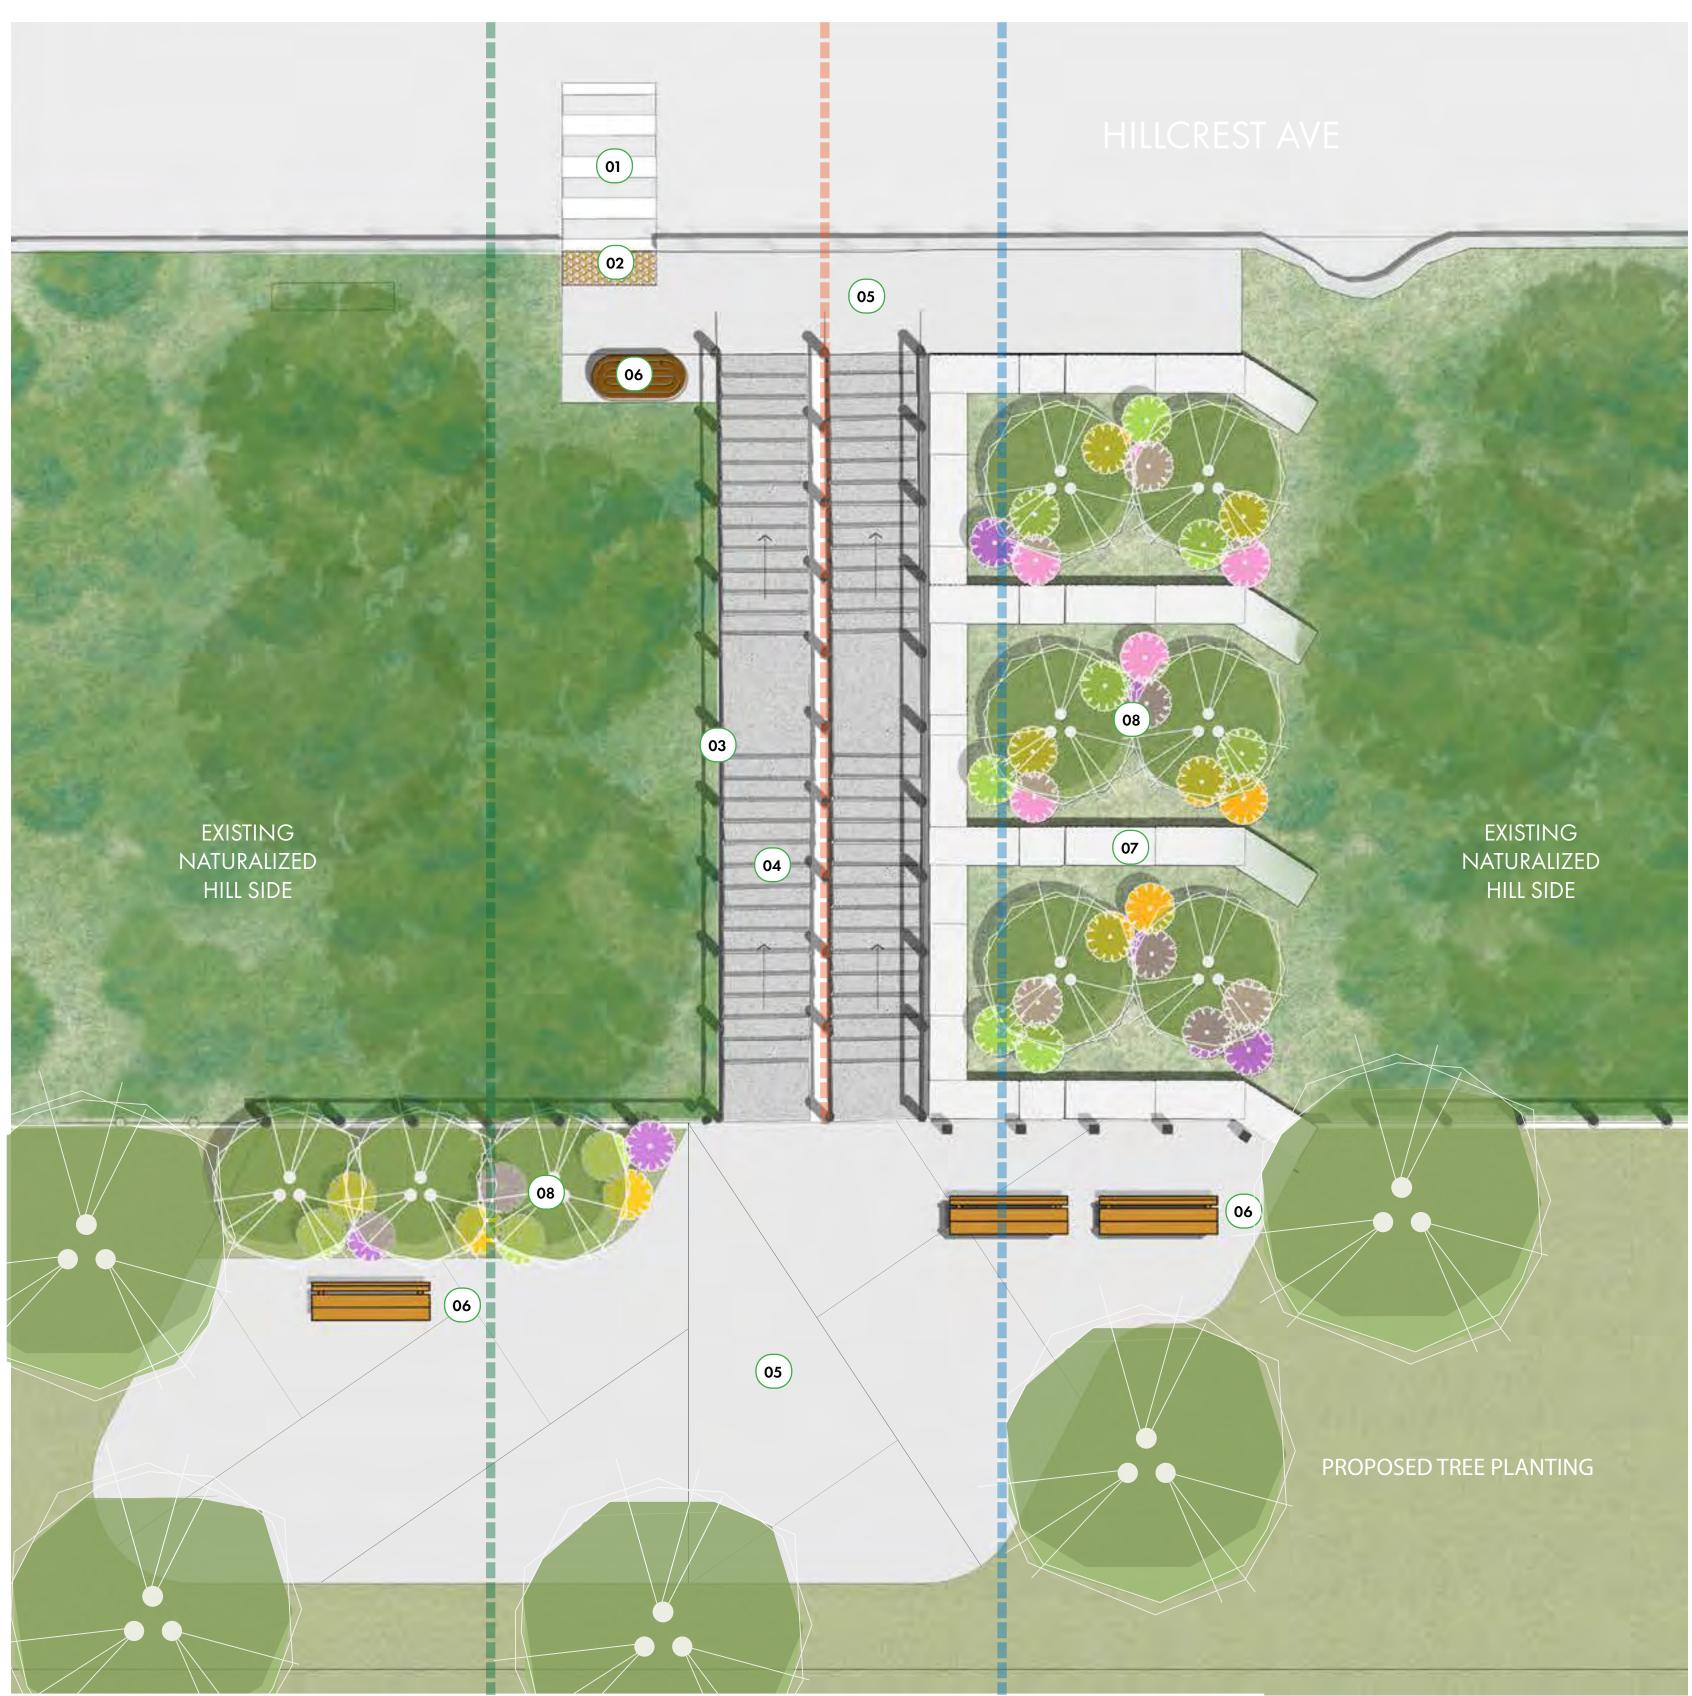

#### DESIGN CONCEPT 1

EXISTING WATER SERVICE

EXISTING STORM SEWER

EXISTING SANITARY SEWER

Artist rendering. Actual design may differ

O3 CUSTOM LASER CUT PERFORATED PANEL WITH FOREST MOSAIC

06 SHADE STRUCTURE

08 TERRACED ARMOUR STONE

AODA COMPLIANT DROP CURB AND TACTILE INDICATORS

EXISTING STEEL STAIRCASE CLAD WITH NON-SLIP GRANITE ON BOTH TREAD AND

O7 SITE FURNITURE

CONCRETE WITH SANDBLASTED ESCARPMENT LEAF MOSAIC

(9) NATIVE POLLINATOR PLANT SPECIES

STUDIO fla

DESIGN CONCEPT 1

(01) SHADE STRUCTURE

EXISTING STAIRCASE CLAD WITH NON-SLIP GRANITE

SITE FURNITURE

(02) LOOKOUT POINT

PERFORATED STEEL RAILING

CONCRETE WITH SANDBLASTED ESCARPMENT LEAF MOSAIC

DESIGN CONCEPT 1

SPECIES

TERRACED ARMOUR STONE

NATIVE POLLINATOR PLANT

CONCRETE SIDEWALK WITH SANDBLASTED ESCARPMENT LEAF MOSAIC

EXISTING BIKE ACCESS RAMP

EXISTING STAIRCASE CLAD WITH NON-SLIP GRANITE

PERFORATED STEEL RAILING

SITE FURNITURE

SHADE STRUCTURE

Artist rendering. Actual design may differ

LOOKOUT POINT