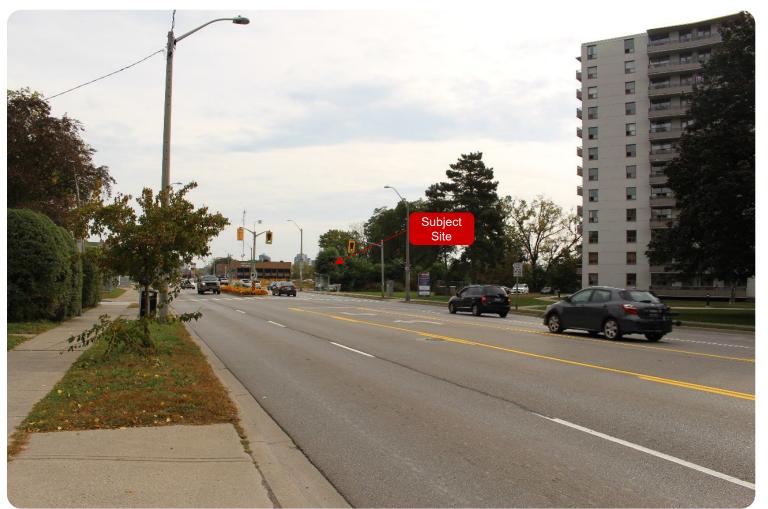

View of adjacent apartment building looking southeast from Main Street West.

View looking northeast along Main Street West. Subject site is to the right.

View looking northwest along Main Street West. Subject Site is to the left.