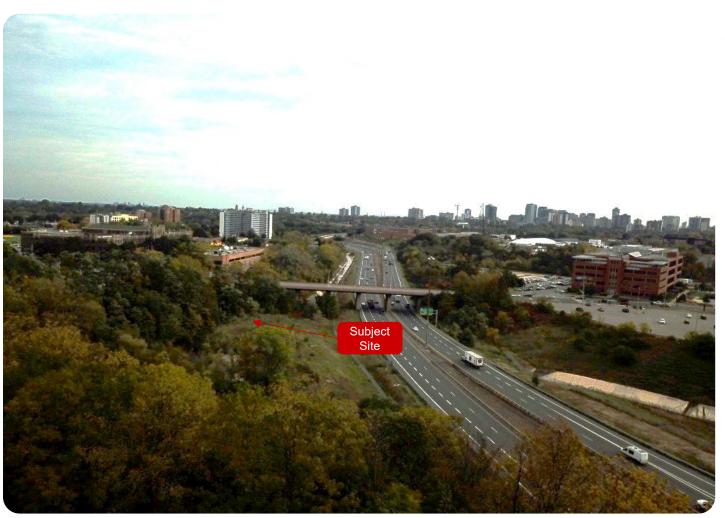

### Aerial View

Southeast aerial perspective of subject lands from southwest corner of subject site.