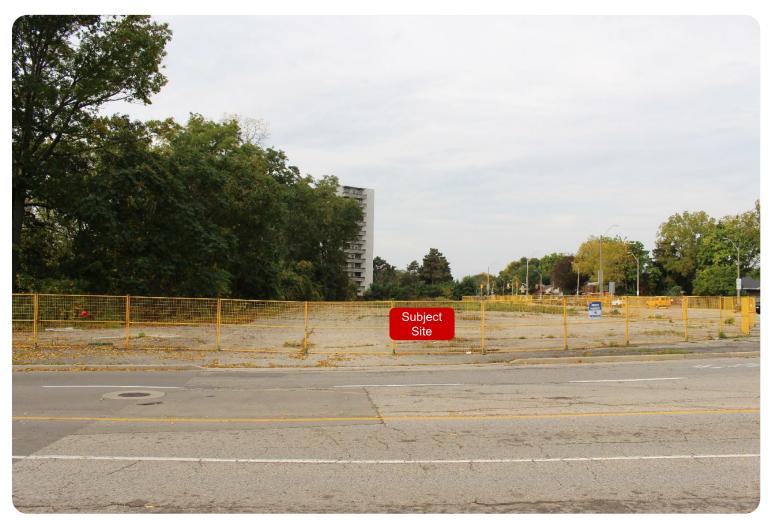

View of subject site and adjacent apartment building looking southwest along Main Street West.

View of subject site looking southeast along Main Street West.