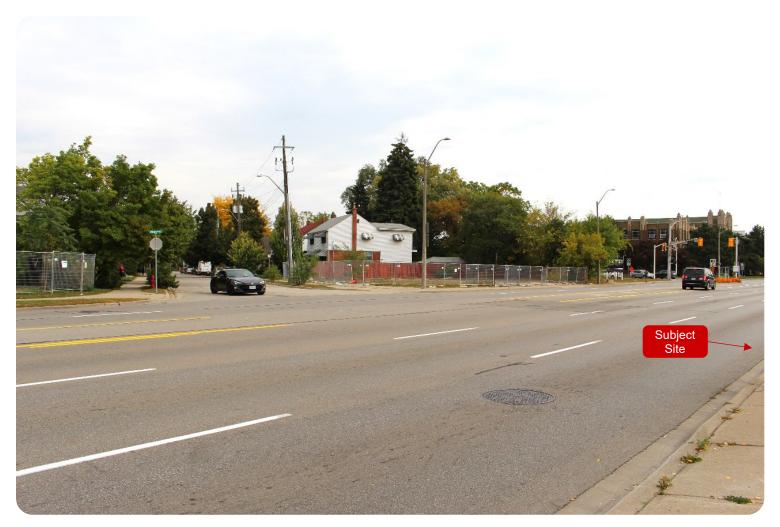

View of Main and Longwood intersection, looking northeast toward Westdale Secondary School. Subject site is directly behind.

View of Main and Longwood intersection, looking northwest. Subject site is to the left.