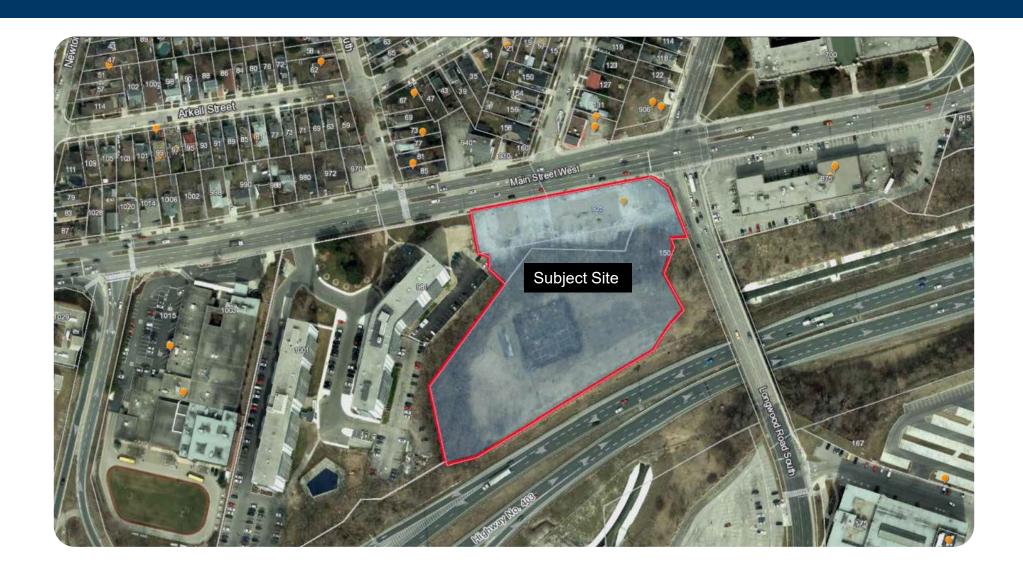

# Aerial Perspective of Subject Lands





# Aerial Perspective of Photo Tour







View looking southwest along Main Street West. Subject site is to the left.







View looking southeast toward subject site along Main Street West.







View looking southeast toward subject site along Main Street West.







View of adjacent apartment building looking southeast from Main Street West.







View looking northeast along Main Street West. Subject site is to the right.







View looking northwest along Main Street West. Subject Site is to the left.







View of Main and Longwood intersection, looking northeast toward Westdale Secondary School. Subject site is directly behind.







View of Main and Longwood intersection, looking northwest. Subject site is to the left.







View of subject site looking west from Longwo