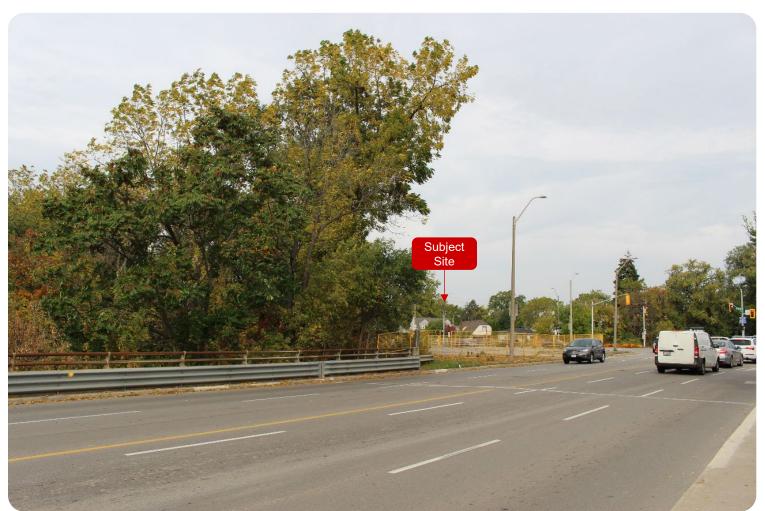

View of Highway 403 looking southeast from Longwood Road South. Subject site is located to the rear.

View of Main and Longwood intersection, looking southwest toward subject site.

View of Main and Longwood intersection, looking southeast. Subject site is to the right.