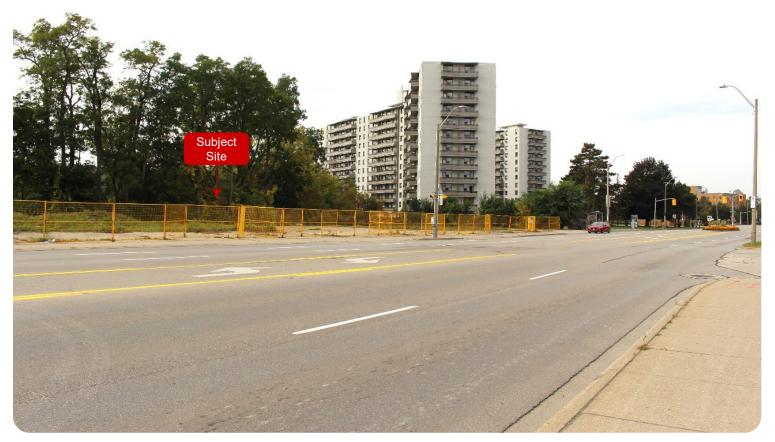

View of adjacent apartment building looking southeast from Main Street West.

View looking northeast along Main Street West. Subject site is to the right.

View looking northwest along Main Street West. Subject Site is to the left.