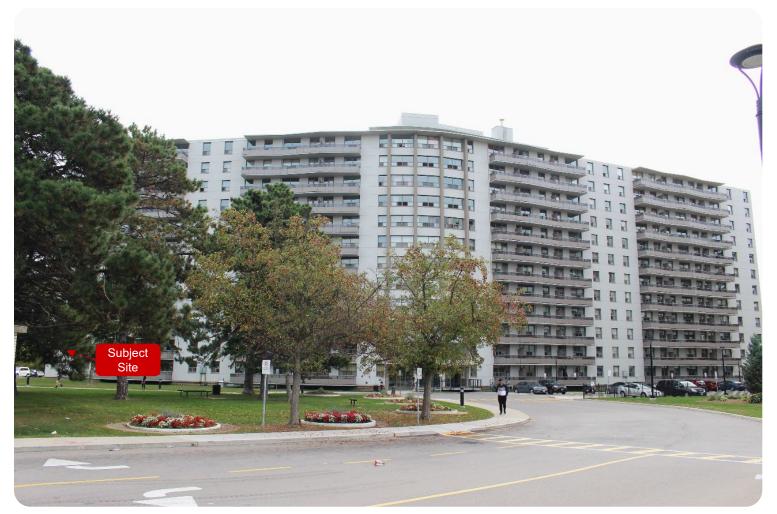

View of adjacent apartment building looking southeast from Main Street West.

View looking northeast along Main Street West. Subject site is to the right.

View looking northwest along Main Street West. Subject Site is to the left.