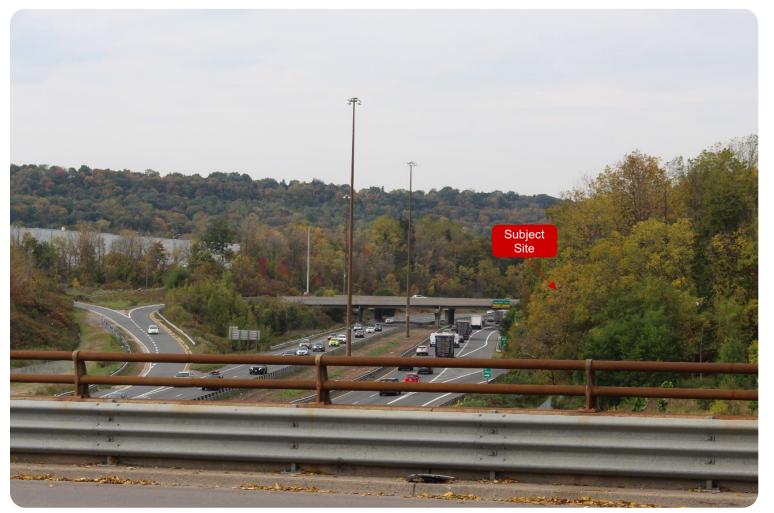

View of subject site looking west from Longwood Road South.

View of subject site looking northwest from Longwood Road South.

View of Highway 403 and rear portion of subject site, looking southwest from Longwood Road South.