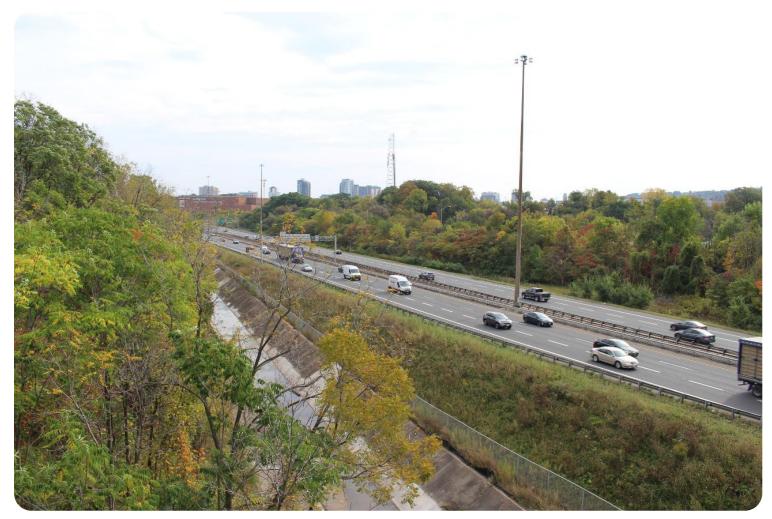

View of Highway 403 looking southeast from Longwood Road South. Subject site is located to the rear.

View of Main and Longwood intersection, looking southwest toward subject site.

View of Main and Longwood intersection, looking southeast. Subject site is to the right.