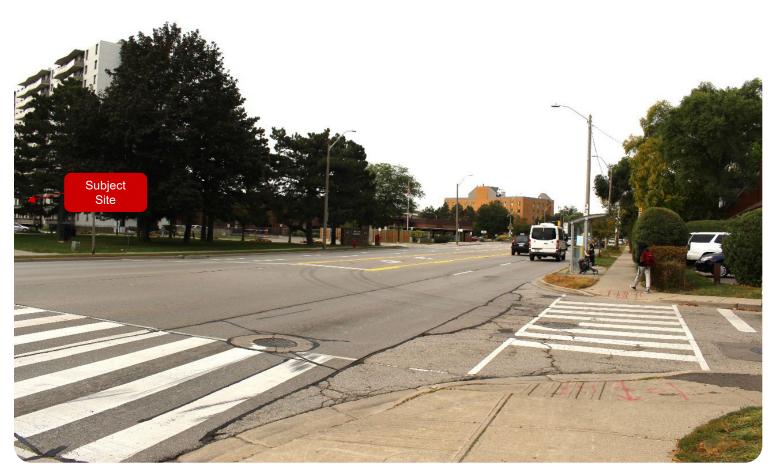

View of adjacent apartment building looking southeast from Main Street West.

View looking northeast along Main Street West. Subject site is to the right.

View looking northwest along Main Street West. Subject Site is to the left.