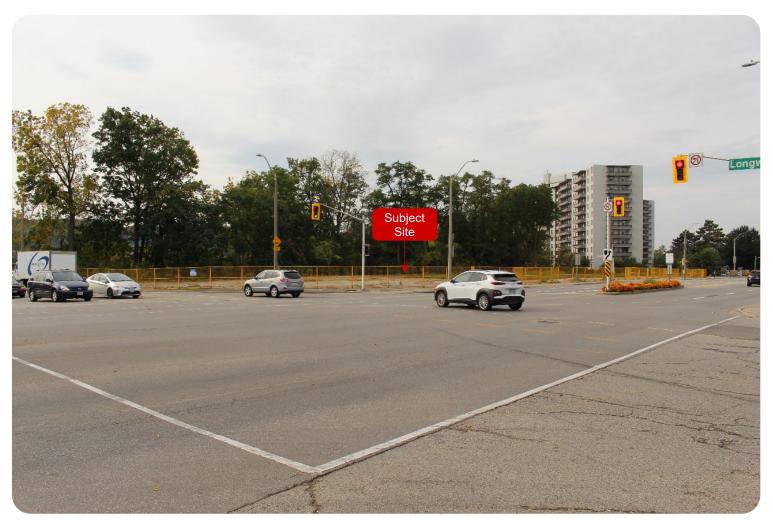

View of Main and Longwood intersection, looking northeast toward Westdale Secondary School. Subject site is directly behind.

View of Main and Longwood intersection, looking northwest. Subject site is to the left.