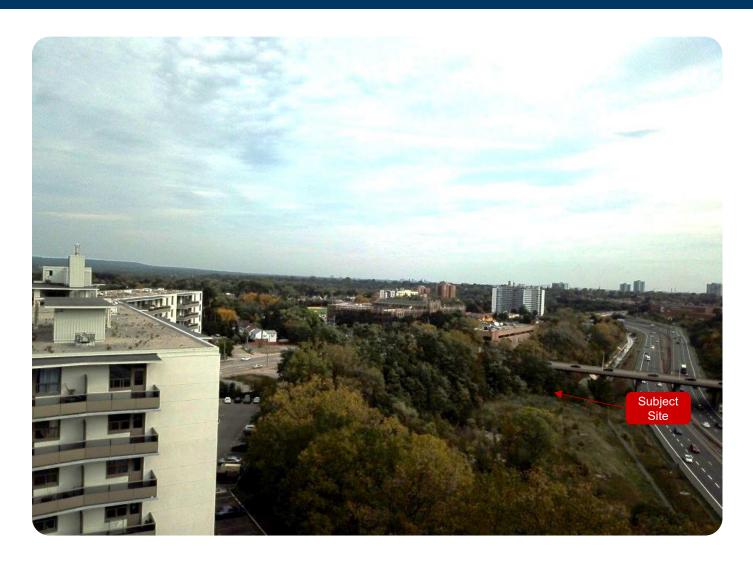

View of subject site looking west from Longwood Road South.

View of subject site looking northwest from Longwood Road South.

View of Highway 403 and rear portion of subject site, looking southwest from Longwood Road South.