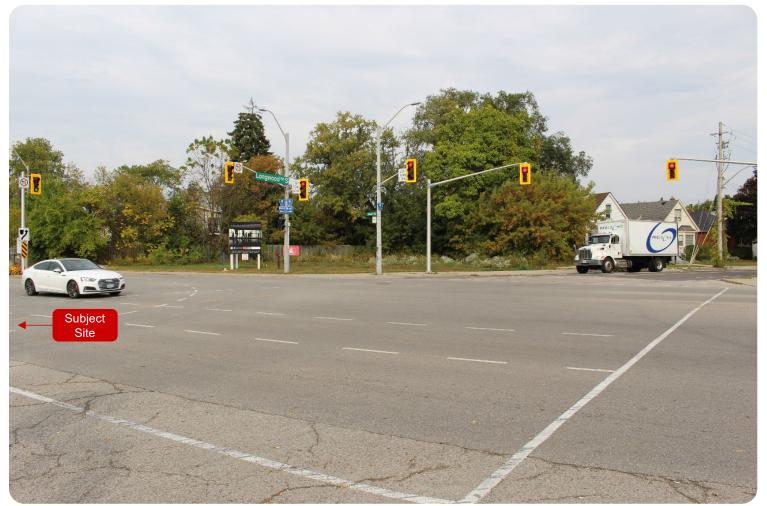

View of Main and Longwood intersection, looking northeast toward Westdale Secondary School. Subject site is directly behind.

View of Main and Longwood intersection, looking northwest. Subject site is to the left.

View of Highway 403 looking southeast from Longwood Road South. Subject site is located to the rear.

View of Main and Longwood intersection, looking southwest toward subject site.

View of Main and Longwood intersection, looking southeast. Subject site is to the right.