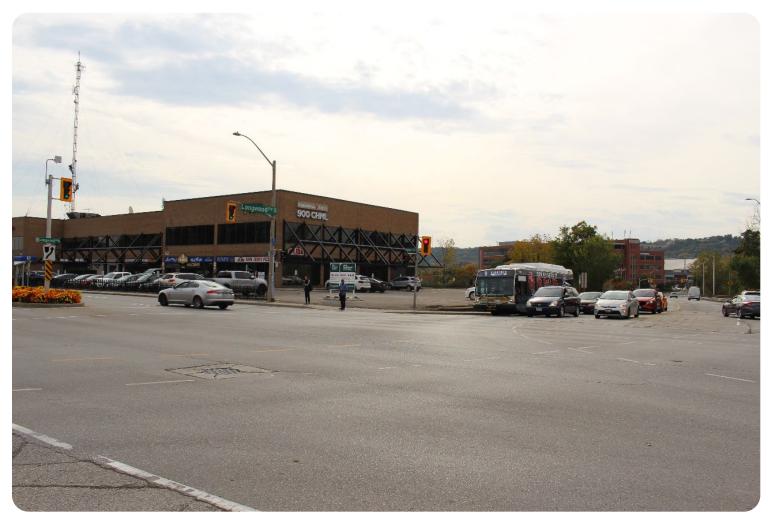

View of Main and Longwood intersection, looking northeast toward Westdale Secondary School. Subject site is directly behind.

View of Main and Longwood intersection, looking northwest. Subject site is to the left.