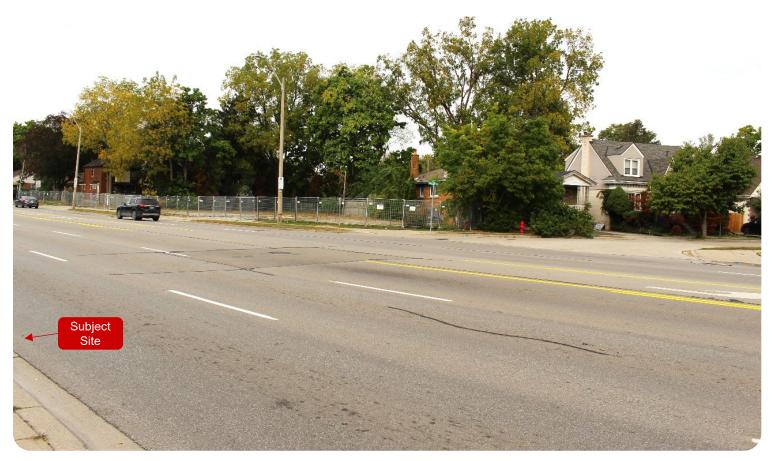

View of adjacent apartment building looking southeast from Main Street West.

View looking northeast along Main Street West. Subject site is to the right.

View looking northwest along Main Street West. Subject Site is to the left.