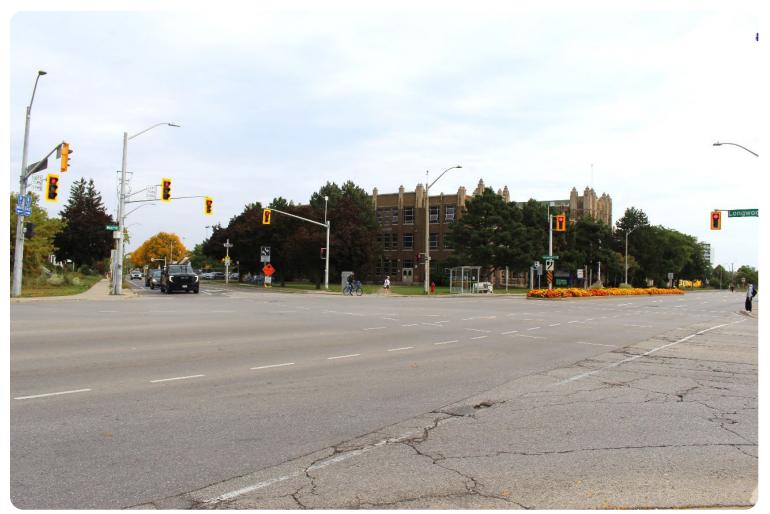

View of Main and Longwood intersection, looking northeast toward Westdale Secondary School. Subject site is directly behind.

View of Main and Longwood intersection, looking northwest. Subject site is to the left.