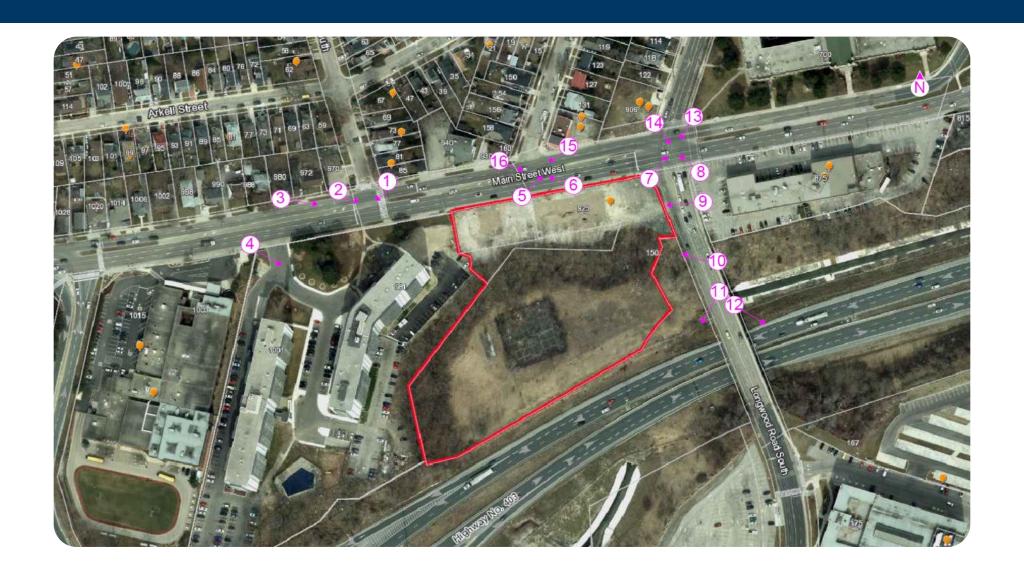

# Aerial Perspective of Photo Tour

View looking southwest along Main Street West. Subject site is to the left.

View looking southeast toward subject site along Main Street West.

View looking southeast toward subject site along Main Street West.