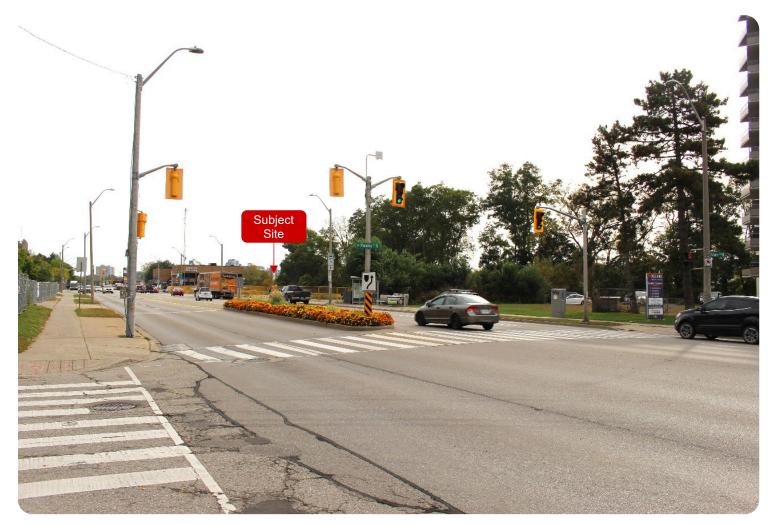

# Aerial Perspective of Photo Tour

View looking southwest along Main Street West. Subject site is to the left.

View looking southeast toward subject site along Main Street West.

View looking southeast toward subject site along Main Street West.