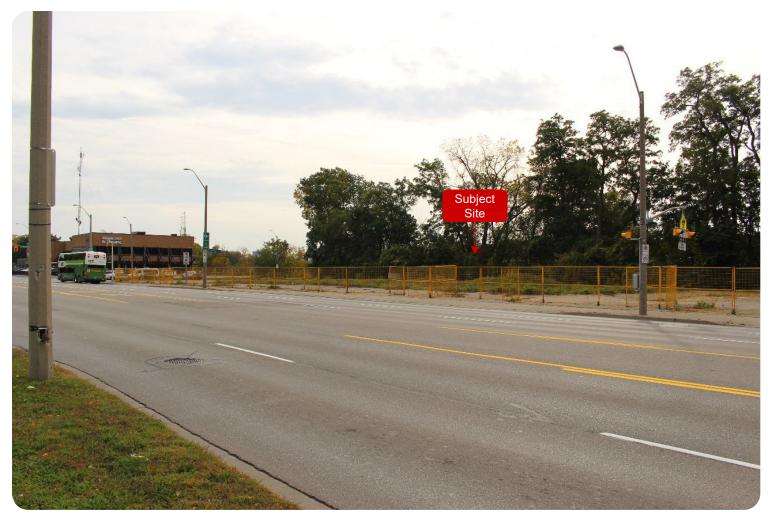

View of Highway 403 looking southeast from Longwood Road South. Subject site is located to the rear.

View of Main and Longwood intersection, looking southwest toward subject site.

View of Main and Longwood intersection, looking southeast. Subject site is to the right.