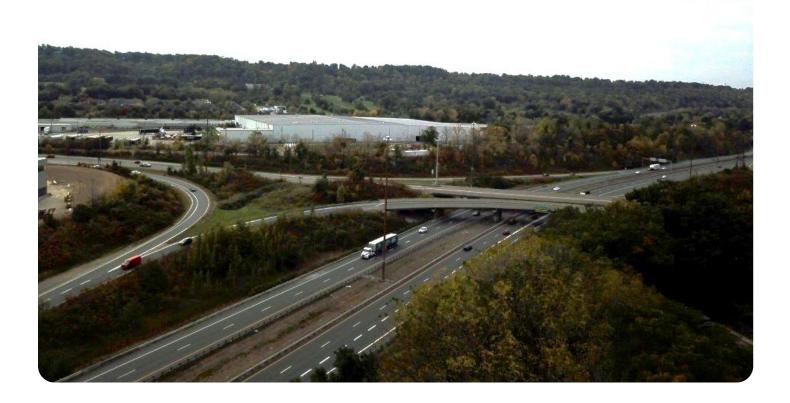

View of Highway 403 looking southeast from Longwood Road South. Subject site is located to the rear.

View of Main and Longwood intersection, looking southwest toward subject site.

View of Main and Longwood intersection, looking southeast. Subject site is to the right.