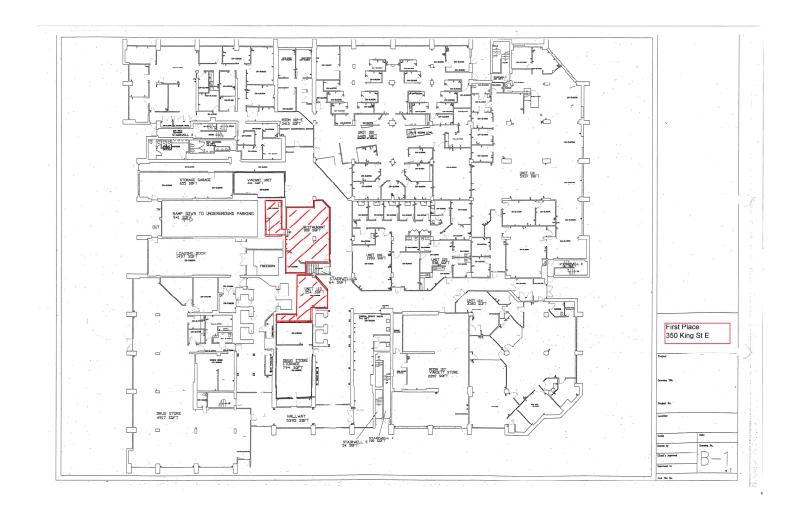

## FOR LEASE COMMERCIAL RETAIL/OFFICE SPACE First Place – 350 King Street East (Concourse Level)

PROPERTY: CityHousing Hamilton, First Place-350 King Street East @ Wellington St S

AVAILABILITY: 2 store front units of approx. 354 sf and 909 sf.