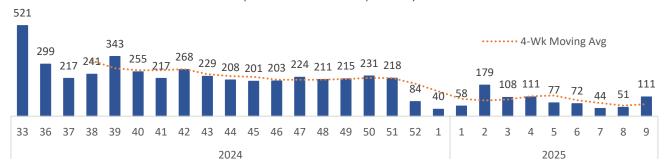

|
| Other                                  | 10% |  |
| Reported Encampment                    | 5%  |  |

| Most Frequently Identified Locations |                                      |                    |
|--------------------------------------|--------------------------------------|--------------------|
| Bayfront Park                        | Andrew<br>Warburton<br>Memorial Park | Montgomery<br>Park |

| Source of Complaint/Service Request |     |  |
|-------------------------------------|-----|--|
| Concerned Citizen                   | 52% |  |
| Community Partners                  | 15% |  |
| Internal - Housing Services         | 13% |  |
| BIA or Local Business               | 5%  |  |
| Hamilton Police Services            | 4%  |  |

### Complaints & Service Requests by Week



# **Weekly Action Tracker**

The Weekly Action Tracker includes all complaints and service requests received by Housing Focused Street Outreach (HFSO) regarding potential encampments that are new and/or in need of a Protocol compliance check. Ocassionally, after a site has been designated by staff as cleared, different individual(s) may move into the same location and erect a new tent. To maintain clarity and ensure individuals are given an opportunity to be informed of the Encampment Protocol, any time new tents are discovered in an area that has been previously cleared, the process will restart with HFSO attending to engage. As such, a site may appear more than once, and there is always the potential for no tents to be present at the time of inspection, then for individuals to appear/r