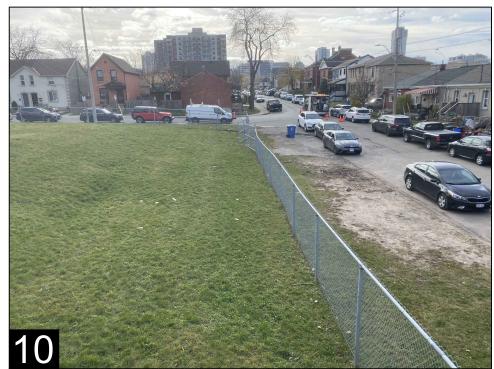

File Location: JX13

360 James Street North - Suite 200
Hamilton ON L8L 1H5 Canada
tel 905 546 1010
www.arcadis.com

PROJECT NAME
MIXED USE
DEVELOPMENT
BARTON & FERGUSON AVE.,
HAMILTON ON

This drawing has been prepared solely for the intended use, thus any reproduction or distribution for any purpose other than authorized by Arcadis is forbidden. Written dimensions shall have precedence over scaled dimensions. Contractors shall verify and be responsible for all dimensions and conditions on the job, and Arcadis shall be informed of any variations from the dimensions and conditions shown on the drawing. Shop drawings shall be submitted to Arcadis for general conformance before proceeding with fabrication.

| Arcadis Professional Services (Canada) | Inc |
|----------------------------------------|-----|
|----------------------------------------|-----|

| N.T.S              | 2024-01-23   | FIGURE NAME CONCEPT PLAN | FIGUR |
|--------------------|--------------|--------------------------|-------|
| PROJECT ENG:       | DRAWN BY:    | DOCUMENT BOOK            |       |
| CHECKED BY:        | APPROVED BY: | PHOTOS 7-12              |       |
| PROJECT NO: 136464 | ·            |                          |       |