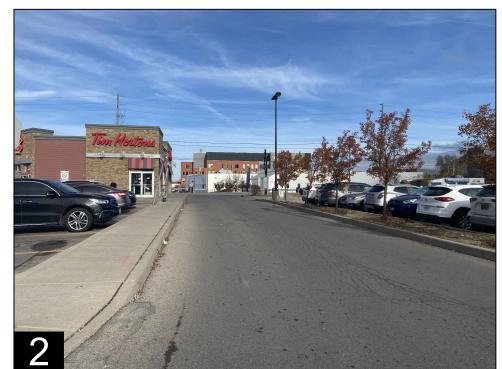

File Location: JX13

360 James Street North - Suite 200
Hamilton ON L8L 1H5 Canada
tel 905 546 1010
www.arcadis.com

PROJECT NAME
MIXED USE
DEVELOPMENT
BARTON & FERGUSON AVE.,
HAMILTON ON

This drawing has been prepared solely for the intended use, thus any reproduction or distribution for any purpose other than authorized by Arcadis is forbidden. Written dimensions shall have precedence over scaled dimensions. Contractors shall verify and be responsible for all dimensions and conditions on the job, and Arcadis shall be informed of any variations from the dimensions and conditions shown on the drawing. Shop drawings shall be submitted to Arcadis for general conformance before proceeding with fabrication.

| Arcadis Professional Services (Canada) | Inc |
|----------------------------------------|-----|
|----------------------------------------|-----|

| N.T.S              | 2024-01-23   | FIGURE NAME CONCEPT PLAN | FIGUR |
|--------------------|--------------|--------------------------|-------|
| PROJECT ENG:       | DRAWN BY:    | DOCUMENT BOOK            |       |
| CHECKED BY:        | APPROVED BY: | PHOTOS 7-12              |       |
| PROJECT NO: 136464 | ·            |                          |       |