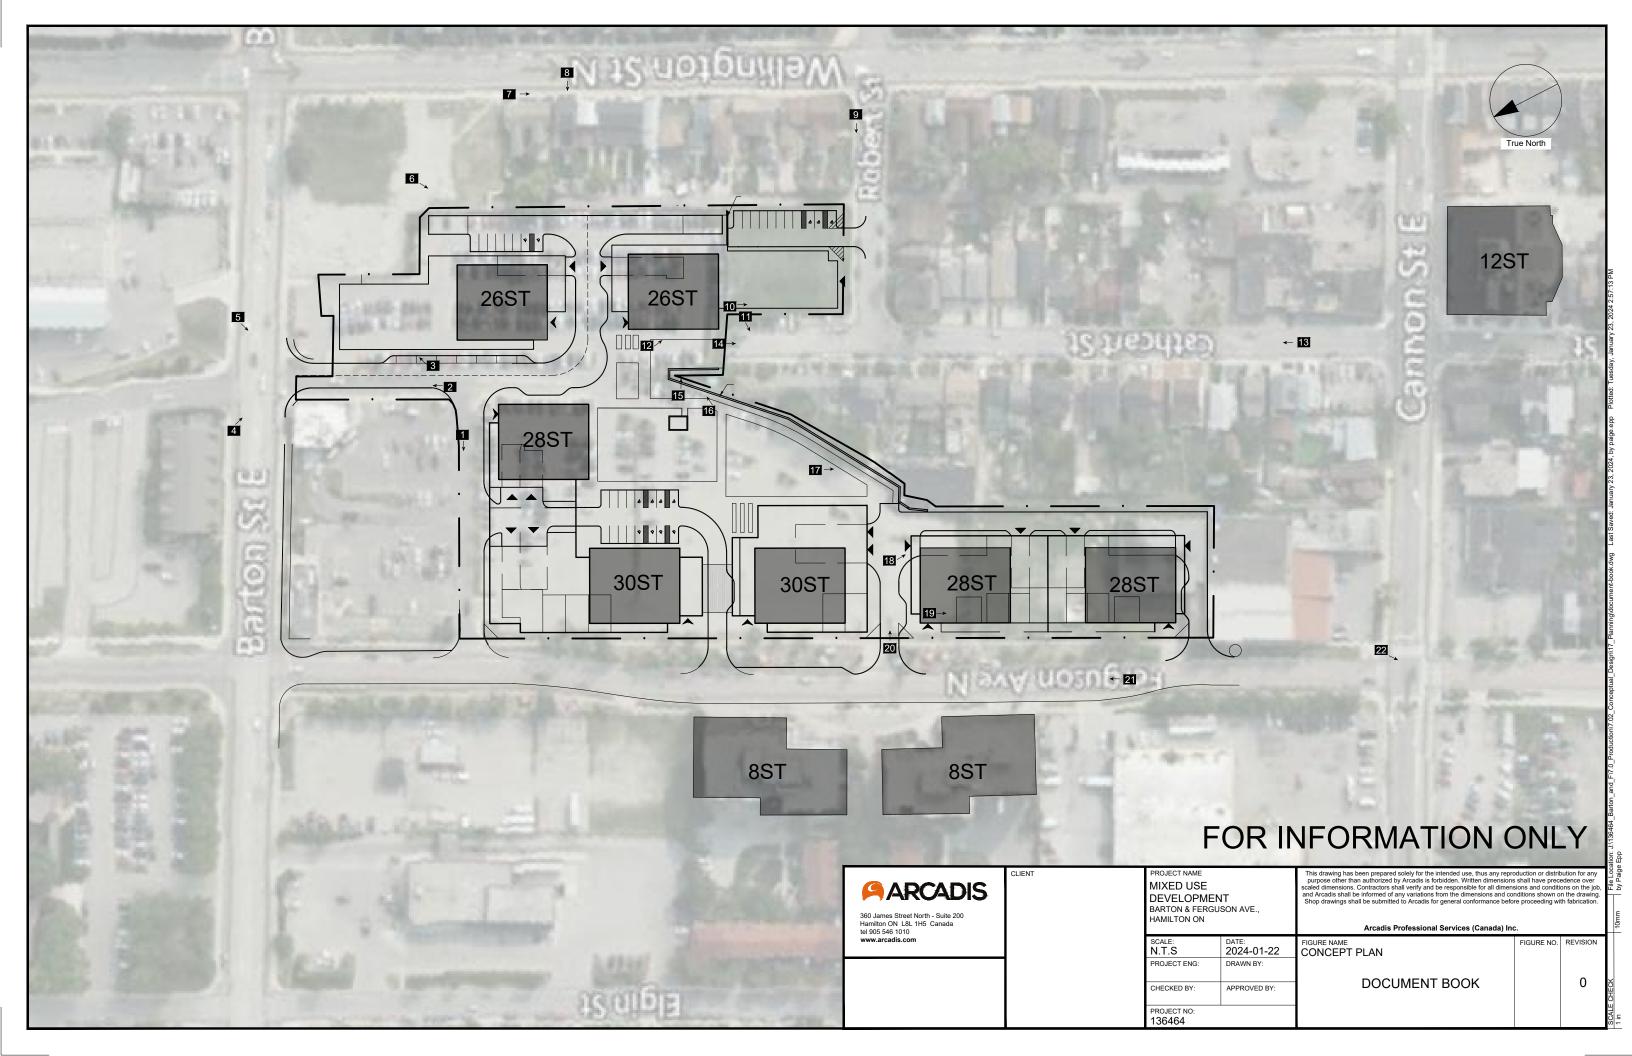

360 James Street North - Suite 200
Hamilton ON L8L 1H5 Canada
tel 905 546 1010
www.arcadis.com

PROJECT NAME
MIXED USE
DEVELOPMENT
BARTON & FERGUSON AVE.,
HAMILTON ON

This drawing has been prepared solely for the intended use, thus any reproduction or distribution for any purpose other than authorized by Arcadis is forbidden. Written dimensions shall have precedence over scaled dimensions. Contractors shall verify and to responsible for all dimensions and conditions on the job, and Arcadis shall be informed of any variations from the dimensions and conditions shown on the drawing. Shop drawings shall be submitted to Arcadis for general conformance before proceeding with fabrication.

| Arcadis Professional Services (Canada) Inc. |
|---------------------------------------------|
|---------------------------------------------|

| SCALE:<br>N.T.S    | DATE:<br>2024-01-23 | FIGURE NAME<br>CONCEPT PLAN | FIGURE NO. | REVISIO |
|--------------------|---------------------|-----------------------------|------------|---------|
| PROJECT ENG:       | DRAWN BY:           |                             |            |         |
|                    |                     | DOCUMENT BOOK               |            | _ ^     |
| CHECKED BY:        | APPROVED BY:        | PHOTOS 1-6                  |            | 0       |
| PROJECT NO: 136464 |                     |                             |            |         |