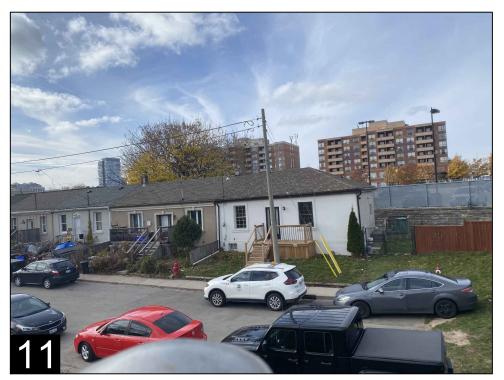

File Location: JX13

360 James Street North - Suite 200
Hamilton ON L8L 1H5 Canada
tel 905 546 1010
www.arcadis.com

PROJECT NAME
MIXED USE
DEVELOPMENT
BARTON & FERGUSON AVE.,
HAMILTON ON

This drawing has been prepared solely for the intended use, thus any reproduction or distribution for any purpose other than authorized by Arcadis is forbidden. Written dimensions shall have precedence over scaled dimensions. Contractors shall verify and be responsible for all dimensions and conditions on the job, and Arcadis shall be informed of any variations from the dimensions and conditions shown on the drawing. Shop drawings shall be submitted to Arcadis for general conformance before proceeding with fabrication.

| Arcadis Professional Services (Canada) | Inc |
|----------------------------------------|-----|
|----------------------------------------|-----|

| N.T.S              | 2024-01-23   | FIGURE NAME CONCEPT PLAN | FIGUR |
|--------------------|--------------|--------------------------|-------|
| PROJECT ENG:       | DRAWN BY:    | DOCUMENT BOOK            |       |
| CHECKED BY:        | APPROVED BY: | PHOTOS 7-12              |       |
| PROJECT NO: 136464 | ·            |                          |       |